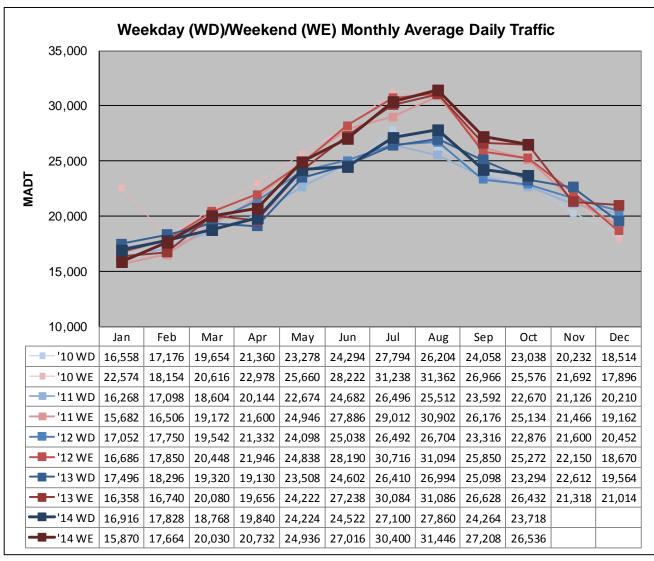

## MONTHLY REPORT, STATION NO. 175 (ATR) OCTOBER 2014

| Station                    | Measurement: V       | OLUME/SPEED/                 | CLASS                  |  |
|----------------------------|----------------------|------------------------------|------------------------|--|
| Route: I-94                | Route Direction: E/W |                              | Lanes: 4               |  |
| County: Stearns            | Clc                  |                              | sest City: Sauk Centre |  |
| Function                   | al Class: Rural Pi   | rincipal Arterial - I        | Interstate             |  |
| Location                   | on: E OF CR186,      | SE OF SAUK CE                | NTRE                   |  |
| Ref Post: 128+00.640       | True Mile: 129       |                              | Sequence No. 6776      |  |
| Volume: 763,204            |                      | MADT: 24,619                 |                        |  |
| Weekday (M-F) MADT: 23,718 |                      | Weekend (Sa-Su) MADT: 26,536 |                        |  |

Note: 'Weekday' defined as Monday-Friday, 'Weekend' defined as Saturday-Sunday