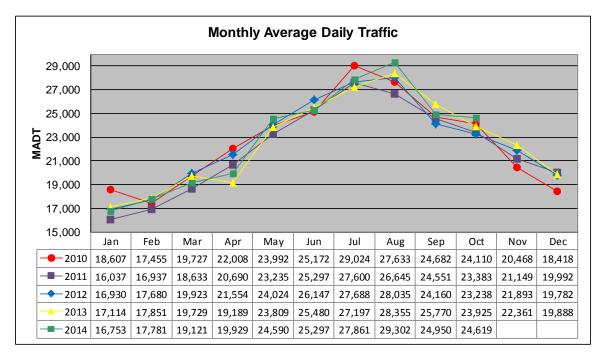

## MONTHLY REPORT, STATION NO. 175 (ATR) OCTOBER 2014

| Station                    | Measurement: V       | OLUME/SPEED/                 | CLASS                  |  |
|----------------------------|----------------------|------------------------------|------------------------|--|
| Route: I-94                | Route Direction: E/W |                              | Lanes: 4               |  |
| County: Stearns            | Clc                  |                              | sest City: Sauk Centre |  |
| Function                   | al Class: Rural Pi   | rincipal Arterial - I        | Interstate             |  |
| Location                   | on: E OF CR186,      | SE OF SAUK CE                | NTRE                   |  |
| Ref Post: 128+00.640       | True Mile: 129       |                              | Sequence No. 6776      |  |
| Volume: 763,204            |                      | MADT: 24,619                 |                        |  |
| Weekday (M-F) MADT: 23,718 |                      | Weekend (Sa-Su) MADT: 26,536 |                        |  |