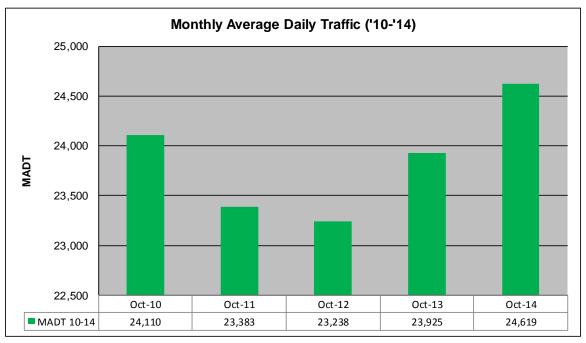

## MONTHLY REPORT, STATION NO. 175 (ATR) OCTOBER 2014

| Station                    | Measurement: V       | OLUME/SPEED/                 | CLASS                  |  |
|----------------------------|----------------------|------------------------------|------------------------|--|
| Route: I-94                | Route Direction: E/W |                              | Lanes: 4               |  |
| County: Stearns            | Clc                  |                              | sest City: Sauk Centre |  |
| Function                   | al Class: Rural Pi   | rincipal Arterial - I        | Interstate             |  |
| Location                   | on: E OF CR186,      | SE OF SAUK CE                | NTRE                   |  |
| Ref Post: 128+00.640       | True Mile: 129       |                              | Sequence No. 6776      |  |
| Volume: 763,204            |                      | MADT: 24,619                 |                        |  |
| Weekday (M-F) MADT: 23,718 |                      | Weekend (Sa-Su) MADT: 26,536 |                        |  |