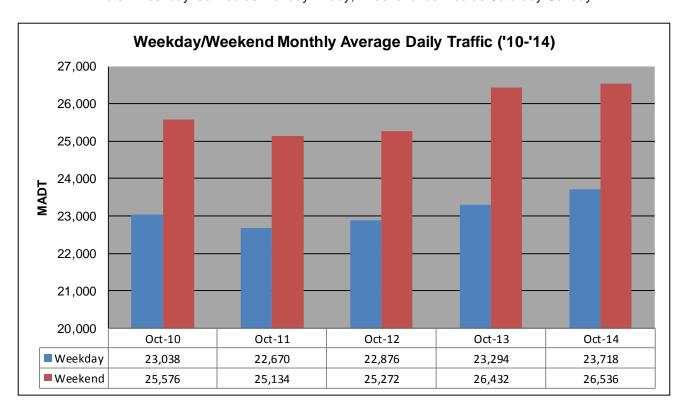

## MONTHLY REPORT, STATION NO. 175 (ATR) OCTOBER 2014

| Station                    | Measurement: V       | OLUME/SPEED/                 | CLASS                  |  |
|----------------------------|----------------------|------------------------------|------------------------|--|
| Route: I-94                | Route Direction: E/W |                              | Lanes: 4               |  |
| County: Stearns            | Clc                  |                              | sest City: Sauk Centre |  |
| Function                   | al Class: Rural Pi   | rincipal Arterial - I        | Interstate             |  |
| Location                   | on: E OF CR186,      | SE OF SAUK CE                | NTRE                   |  |
| Ref Post: 128+00.640       | True Mile: 129       |                              | Sequence No. 6776      |  |
| Volume: 763,204            |                      | MADT: 24,619                 |                        |  |
| Weekday (M-F) MADT: 23,718 |                      | Weekend (Sa-Su) MADT: 26,536 |                        |  |

Note: 'Weekday' defined as Monday-Friday, 'Weekend' defined as Saturday-Sunday