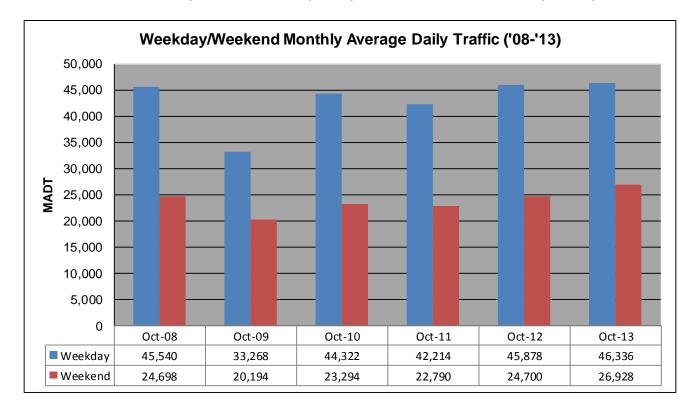

| Weekday (WD)/Weekend (WE) Monthly Average Daily Traffic |        |        |                 |        |        |                 |        |        |        |                 |        |        |  |
|---------------------------------------------------------|--------|--------|-----------------|--------|--------|-----------------|--------|--------|--------|-----------------|--------|--------|--|
| 80,000                                                  |        |        |                 |        |        |                 |        |        |        |                 |        |        |  |
| 70,000                                                  |        |        |                 |        |        |                 |        |        |        |                 |        |        |  |
| 60,000                                                  |        |        |                 |        |        |                 |        |        |        |                 |        |        |  |
| 50,000                                                  |        |        |                 |        |        |                 |        |        |        |                 |        |        |  |
| 40,000                                                  |        |        |                 |        |        |                 |        |        |        |                 |        |        |  |
| 30,000                                                  |        |        |                 |        |        |                 |        |        |        |                 |        |        |  |
| 20,000                                                  |        |        |                 |        |        |                 |        |        |        |                 |        |        |  |
| 10,000                                                  | Jan    | Feb    | Mar             | Apr    | May    | Jun             | Jul    | Aug    | Sep    | Oct             | Nov    | Dec    |  |
| ——- '08 WD                                              | 69,966 | 72,664 | 72,332          | 75,232 | 73,744 | 69,436          | 62,330 | 71,150 | 61,640 | 45,540          | 42,496 | 39,418 |  |
| '08 WE                                                  | 44,284 | 46,058 | 46,678          | 47,462 | 47,830 | 48,936          | 40,338 | 41,824 | 34,888 | 24,698          | 23,746 | 20,668 |  |
|                                                         | 39,628 | 42,126 | 40,480          | 42,102 | 35,572 | 33 <i>,</i> 058 | 33,970 | 33,718 | 35,282 | 33,268          | 31,794 | 33,474 |  |
| '09 WE                                                  | 21,354 | 23,280 | 19,144          | 21,594 | 21,422 | 20,222          | 17,632 | 20,338 | 19,176 | 20,194          | 18,668 | 19,232 |  |
|                                                         | 35,528 | 37,650 | 39,374          | 41,194 | 39,374 | 40,636          | 39,142 | 42,916 | 43,512 | 44,322          | 41,238 | 39,622 |  |
|                                                         | 19,212 | 20,744 | 21,468          | 21,456 | 21,376 | 32,414          | 20,810 | 21,772 | 23,700 | 23,294          | 20,434 | 17,458 |  |
| - <b>I</b> - '11 WD                                     | 40,794 | 41,840 | 41,410          | 43,210 | 42,452 | 42,330          | 39,968 | 41,126 | 41,468 | 42,214          | 40,818 | 40,862 |  |
|                                                         | 19,904 | 21,668 | 22,134          | 22,422 | 19,158 | 20,878          | 18,984 | 20,616 | 22,266 | 22,790          | 20,724 | 20,300 |  |
| <b></b> '12 WD                                          | 40,612 | 42,396 | 43 <i>,</i> 964 | 45,184 | 43,896 | 44,960          | 43,240 | 45,950 | 44,832 | 45 <i>,</i> 878 | 43,874 | 40,458 |  |
| <b></b> '12 WE                                          | 20,954 | 22,658 | 23,188          | 23,878 | 24,994 | 23,952          | 24,630 | 24,784 | 24,704 | 24,700          | 23,350 | 21,874 |  |
| '13 WD                                                  | 41,728 | 43,884 | 43,030          | 44,150 | 45,010 | 46,250          | 42,504 | 45,284 | 44,996 | 46,336          |        |        |  |
| '13 WE                                                  | 21,782 | 22,342 | 23,376          | 24,352 | 29,514 | 23,348          | 28,948 | 23,334 | 26,382 | 26,928          |        |        |  |

Note: 'Weekday' defined as Monday-Friday, 'Weekend' defined as Saturday-Sunday