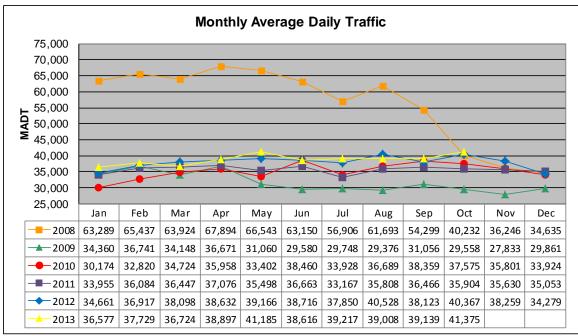

## MONTHLY REPORT, STATION NO. 389 (ATR) OCTOBER 2013

Note: Increase in traffic January to August 2008 due to I-35W bridge collapse and detour ... Traffic returned to expected volume October 2008 due to reopening of I-35W bridge