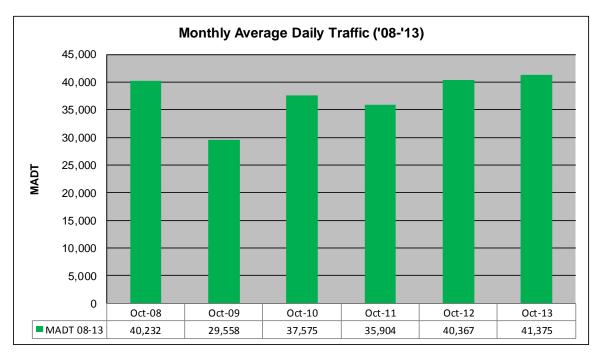

## MONTHLY REPORT, STATION NO. 389 (ATR) OCTOBER 2013

Note: Increase in traffic January to August 2008 due to I-35W bridge collapse and detour ... Traffic returned to expected volume October 2008 due to reopening of I-35W bridge