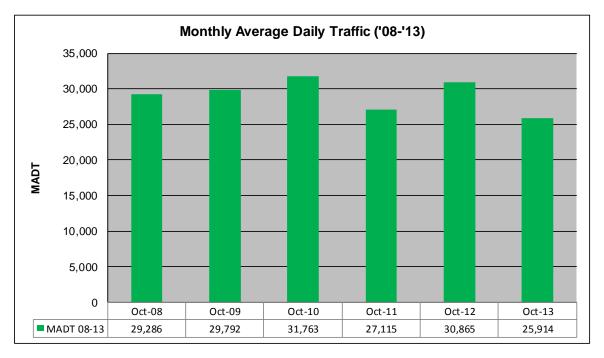

## MONTHLY REPORT, STATION NO. 208 (ATR) OCTOBER 2013

| Station                    | Measurement: VC      | LUME/SPEED/C                 | CLASS                 |  |
|----------------------------|----------------------|------------------------------|-----------------------|--|
| Route: I-35                | Route Direction: N/S |                              | Lanes: 4              |  |
| County: Steele             | C                    |                              | losest City: Owatonna |  |
| Functiona                  | l Class: Urban Pri   | ncipal Arterial - I          | nterstate             |  |
| Location                   | : .6 MI N OF CSA     | H9, N OF OWAT                | ONNA                  |  |
| Ref Post: 046+00.100       | True Mile: 45.919    |                              | Sequence No. 9832     |  |
| Volume: 803,338            |                      | MADT: 25,914                 |                       |  |
| Weekday (M-F) MADT: 25,998 |                      | Weekend (Sa-Su) MADT: 26,224 |                       |  |