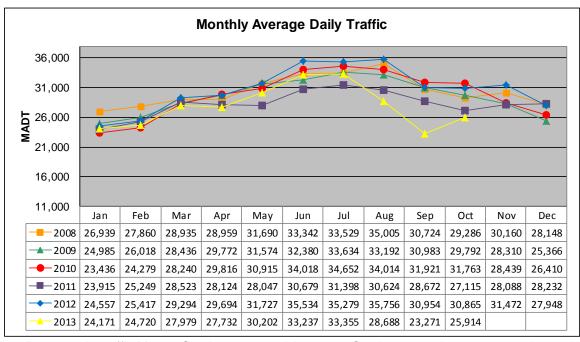

## MONTHLY REPORT, STATION NO. 208 (ATR) OCTOBER 2013

| Station                    | Measurement: VC      | LUME/SPEED/C                 | CLASS                 |  |
|----------------------------|----------------------|------------------------------|-----------------------|--|
| Route: I-35                | Route Direction: N/S |                              | Lanes: 4              |  |
| County: Steele             | C                    |                              | losest City: Owatonna |  |
| Functiona                  | l Class: Urban Pri   | ncipal Arterial - I          | nterstate             |  |
| Location                   | : .6 MI N OF CSA     | H9, N OF OWAT                | ONNA                  |  |
| Ref Post: 046+00.100       | True Mile: 45.919    |                              | Sequence No. 9832     |  |
| Volume: 803,338            |                      | MADT: 25,914                 |                       |  |
| Weekday (M-F) MADT: 25,998 |                      | Weekend (Sa-Su) MADT: 26,224 |                       |  |

Note: Decrease in traffic May to October 2011 and August to October 2013 due to construction on I-35

Note: 'Weekday' defined as Monday-Friday, 'Weekend' defined as Saturday-Sunday