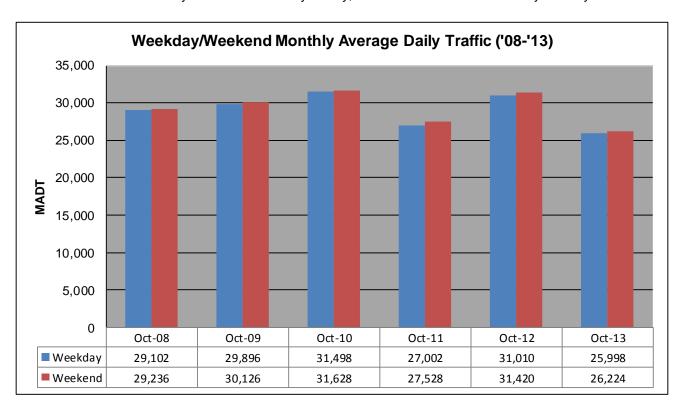

## MONTHLY REPORT, STATION NO. 208 (ATR) OCTOBER 2013

| Station                    | Measurement: VC      | LUME/SPEED/C                 | CLASS                 |  |
|----------------------------|----------------------|------------------------------|-----------------------|--|
| Route: I-35                | Route Direction: N/S |                              | Lanes: 4              |  |
| County: Steele             | C                    |                              | losest City: Owatonna |  |
| Functiona                  | l Class: Urban Pri   | ncipal Arterial - I          | nterstate             |  |
| Location                   | : .6 MI N OF CSA     | H9, N OF OWAT                | ONNA                  |  |
| Ref Post: 046+00.100       | True Mile: 45.919    |                              | Sequence No. 9832     |  |
| Volume: 803,338            |                      | MADT: 25,914                 |                       |  |
| Weekday (M-F) MADT: 25,998 |                      | Weekend (Sa-Su) MADT: 26,224 |                       |  |