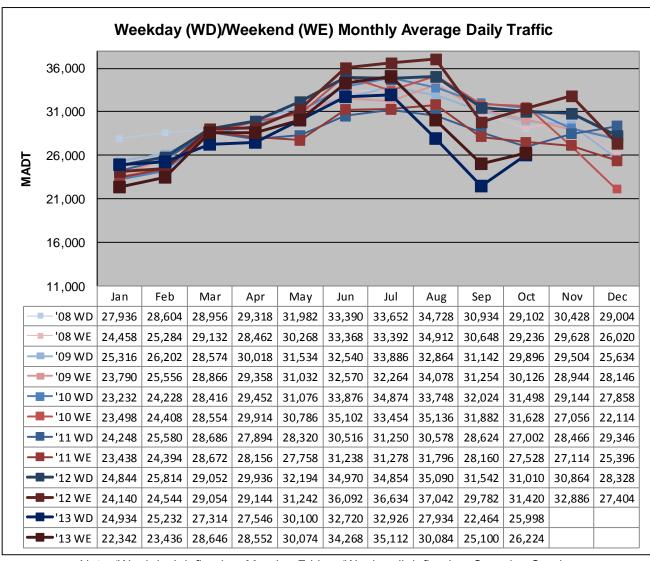

## MONTHLY REPORT, STATION NO. 208 (ATR) OCTOBER 2013

| Station                    | Measurement: VC      | LUME/SPEED/C                 | CLASS                 |  |
|----------------------------|----------------------|------------------------------|-----------------------|--|
| Route: I-35                | Route Direction: N/S |                              | Lanes: 4              |  |
| County: Steele             | C                    |                              | losest City: Owatonna |  |
| Functiona                  | l Class: Urban Pri   | ncipal Arterial - I          | nterstate             |  |
| Location                   | : .6 MI N OF CSA     | H9, N OF OWAT                | ONNA                  |  |
| Ref Post: 046+00.100       | True Mile: 45.919    |                              | Sequence No. 9832     |  |
| Volume: 803,338            |                      | MADT: 25,914                 |                       |  |
| Weekday (M-F) MADT: 25,998 |                      | Weekend (Sa-Su) MADT: 26,224 |                       |  |

Note: Decrease in traffic May to October 2011 and August to October 2013 due to construction on I-35

Note: 'Weekday' defined as Monday-Friday, 'Weekend' defined as Saturday-Sunday