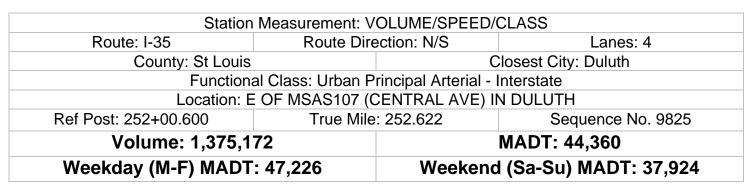

## MONTHLY REPORT, STATION NO. 103 (ATR) OCTOBER 2012

Note: Decrease in traffic during June and August 2008 due to construction... No data from May 2010 to September 2012 due to sensors destroyed by construction