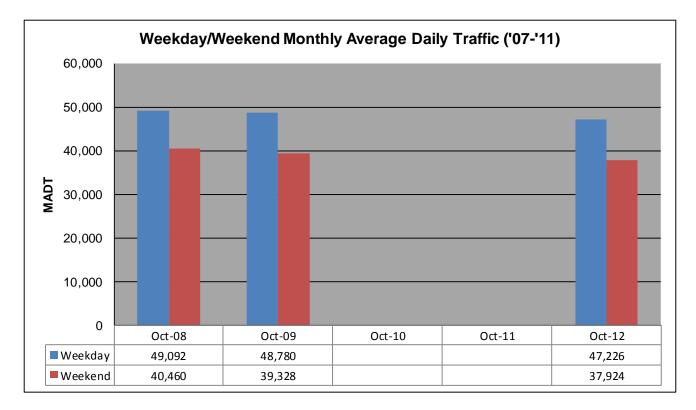

| Weekday (WD)/Weekend (WE) Monthly Average Daily Traffic |                  |        |        |        |        |        |        |        |        |        |        |        |        |  |
|---------------------------------------------------------|------------------|--------|--------|--------|--------|--------|--------|--------|--------|--------|--------|--------|--------|--|
|                                                         | 55,000           |        |        |        |        |        |        |        |        |        |        |        |        |  |
|                                                         | 50,000           |        |        |        |        |        |        |        |        |        |        |        |        |  |
|                                                         | 45,000           |        |        |        |        |        |        |        |        |        |        |        |        |  |
|                                                         | 40,000           |        |        |        |        |        |        |        |        |        |        |        |        |  |
|                                                         | 40,000<br>35,000 |        |        |        |        |        |        |        |        |        |        |        |        |  |
|                                                         | 30,000           |        |        |        |        |        |        |        |        |        |        |        |        |  |
|                                                         | 25,000           |        |        |        |        |        |        |        |        |        |        |        |        |  |
|                                                         | 20,000           |        |        |        |        |        |        |        |        |        |        |        |        |  |
|                                                         |                  | Jan    | Feb    | Mar    | Apr    | May    | Jun    | Jul    | Aug    | Sep    | Oct    | Nov    | Dec    |  |
|                                                         | ——'07 WD         | 43,808 | 44,312 | 42,864 | 46,116 | 48,328 | 49,328 | 50,420 | 51,396 | 49,444 | 48,456 | 44,568 | 40,824 |  |
|                                                         | '07 WE           | 32,392 | 30,194 | 33,742 | 35,058 | 35,704 | 39,244 | 40,844 | 41,594 | 40,690 | 39,626 | 33,068 | 27,498 |  |
|                                                         | —— '08 WD        | 41,880 | 46,818 | 51,814 | 47,642 | 48,178 | 45,142 | 49,496 | 46,334 | 49,606 | 49,092 | 44,664 | 44,552 |  |
|                                                         | '08 WE           | 30,896 | 34,994 | 39,940 | 36,496 | 36,906 | 34,658 | 40,546 | 39,184 | 39,984 | 40,460 | 33,144 | 28,814 |  |
|                                                         |                  | 43,470 | 48,064 | 48,958 | 47,678 | 47,798 | 48,468 | 49,394 | 50,336 | 48,866 | 48,780 | 46,106 | 44,374 |  |
|                                                         | <b>——</b> '09 WE | 31,576 | 38,390 | 39,024 | 35,294 | 37,226 | 39,450 | 40,028 | 40,744 | 38,018 | 39,328 | 34,168 | 34,396 |  |
|                                                         |                  | 44,794 | 47,236 | 47,690 | 48,788 | 34,164 |        |        |        |        |        |        |        |  |
|                                                         |                  | 31,468 | 36,696 | 36,306 | 36,452 | 27,184 |        |        |        |        |        |        |        |  |
|                                                         | '11 WD           |        |        |        |        |        |        |        |        |        |        |        |        |  |
|                                                         |                  |        |        |        |        |        |        |        |        |        |        |        |        |  |
|                                                         |                  |        |        |        |        |        |        |        |        |        | 47,226 |        |        |  |
|                                                         |                  |        |        |        |        |        |        |        |        |        | 37,924 |        |        |  |

Note: 'Weekday' defined as Monday-Friday, 'Weekend' defined as Saturday-Sunday