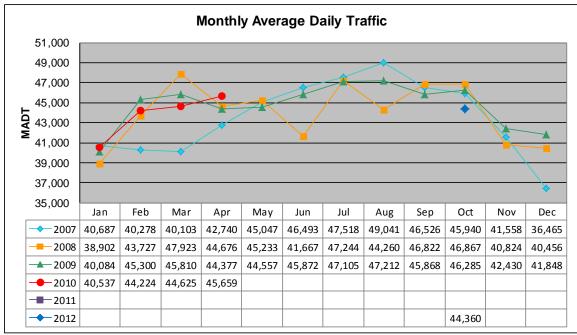

## MONTHLY REPORT, STATION NO. 103 (ATR) OCTOBER 2012

Note: Decrease in traffic during June and August 2008 due to construction... No data from May 2010 to September 2012 due to sensors destroyed by construction