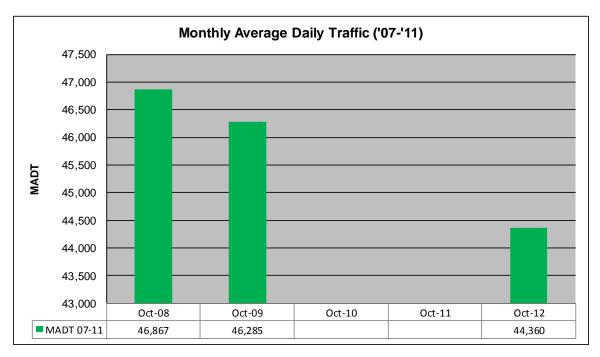

## MONTHLY REPORT, STATION NO. 103 (ATR) OCTOBER 2012

Note: Decrease in traffic during June and August 2008 due to construction... No data from May 2010 to September 2012 due to sensors destroyed by construction