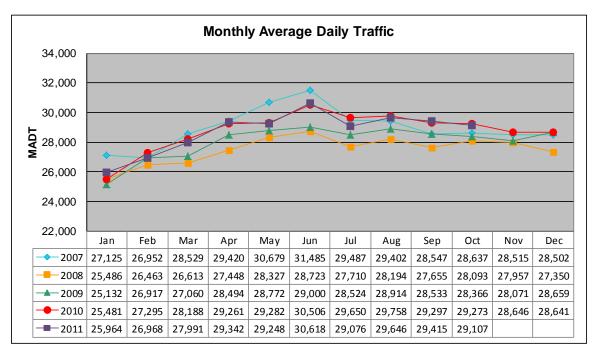

## MONTHLY REPORT, STATION NO. 420 (ATR) OCTOBER 2011

| Weekday (M-F) MADT: 30,064                          |                      | Weekend (Sa-Su) MADT: 27,266 |                          |  |
|-----------------------------------------------------|----------------------|------------------------------|--------------------------|--|
| Volume: 902,326                                     |                      | MADT: 29,107                 |                          |  |
| Ref Post: 003+00.070                                | True Mile: 3.07      |                              | Sequence No. 9892        |  |
| Location: W OF MSAS101 (PORTLAND AVE) IN BURNSVILLE |                      |                              |                          |  |
| Functional Class: Urban Other Principal Arterial    |                      |                              |                          |  |
| County: Dakota                                      | ounty: Dakota        |                              | Closest City: Burnsville |  |
| Route: CSAH 42                                      | Route Direction: E/W |                              | Lanes: 6                 |  |
|                                                     | Station Measure      | ment: VOLUME                 |                          |  |