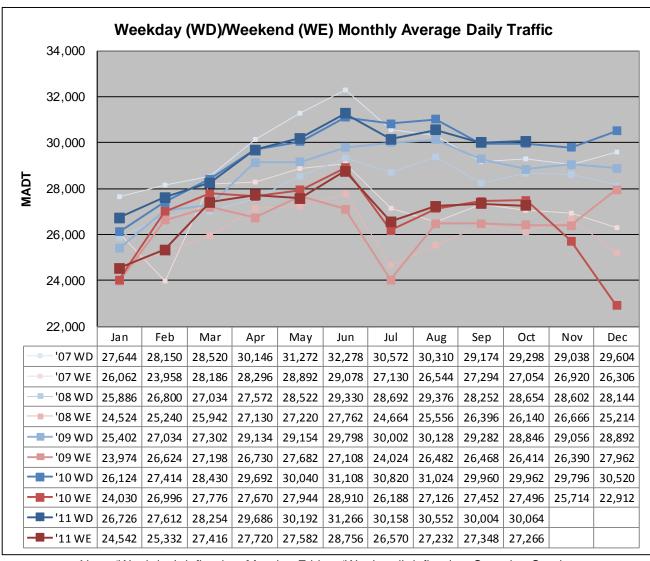

## MONTHLY REPORT, STATION NO. 420 (ATR) OCTOBER 2011

| Weekday (M-F) MADT: 30,064                          |                      | Weekend (Sa-Su) MADT: 27,266 |                          |  |
|-----------------------------------------------------|----------------------|------------------------------|--------------------------|--|
| Volume: 902,326                                     |                      | MADT: 29,107                 |                          |  |
| Ref Post: 003+00.070                                | True Mile: 3.07      |                              | Sequence No. 9892        |  |
| Location: W OF MSAS101 (PORTLAND AVE) IN BURNSVILLE |                      |                              |                          |  |
| Functional Class: Urban Other Principal Arterial    |                      |                              |                          |  |
| County: Dakota                                      | ounty: Dakota        |                              | Closest City: Burnsville |  |
| Route: CSAH 42                                      | Route Direction: E/W |                              | Lanes: 6                 |  |
|                                                     | Station Measure      | ment: VOLUME                 |                          |  |

Note: 'Weekday' defined as Monday-Friday, 'Weekend' defined as Saturday-Sunday