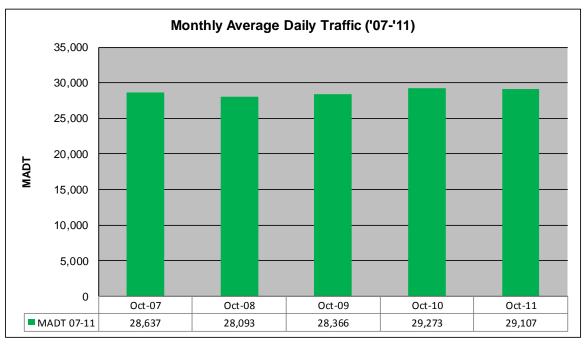

## MONTHLY REPORT, STATION NO. 420 (ATR) OCTOBER 2011

| Weekday (M-F) MADT: 30,064                          |                      | Weekend (Sa-Su) MADT: 27,266 |                          |  |
|-----------------------------------------------------|----------------------|------------------------------|--------------------------|--|
| Volume: 902,326                                     |                      | MADT: 29,107                 |                          |  |
| Ref Post: 003+00.070                                | True Mile: 3.07      |                              | Sequence No. 9892        |  |
| Location: W OF MSAS101 (PORTLAND AVE) IN BURNSVILLE |                      |                              |                          |  |
| Functional Class: Urban Other Principal Arterial    |                      |                              |                          |  |
| County: Dakota                                      | ounty: Dakota        |                              | Closest City: Burnsville |  |
| Route: CSAH 42                                      | Route Direction: E/W |                              | Lanes: 6                 |  |
|                                                     | Station Measure      | ment: VOLUME                 |                          |  |