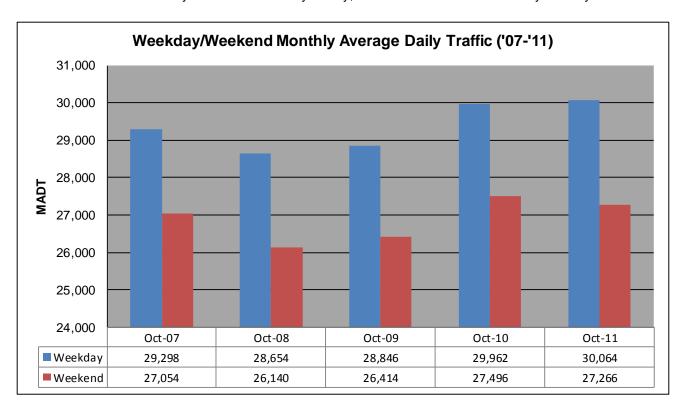

## MONTHLY REPORT, STATION NO. 420 (ATR) OCTOBER 2011

| Weekday (M-F) MADT: 30,064                          |                      | Weekend (Sa-Su) MADT: 27,266 |                          |  |
|-----------------------------------------------------|----------------------|------------------------------|--------------------------|--|
| Volume: 902,326                                     |                      | MADT: 29,107                 |                          |  |
| Ref Post: 003+00.070                                | True Mile: 3.07      |                              | Sequence No. 9892        |  |
| Location: W OF MSAS101 (PORTLAND AVE) IN BURNSVILLE |                      |                              |                          |  |
| Functional Class: Urban Other Principal Arterial    |                      |                              |                          |  |
| County: Dakota                                      | ounty: Dakota        |                              | Closest City: Burnsville |  |
| Route: CSAH 42                                      | Route Direction: E/W |                              | Lanes: 6                 |  |
|                                                     | Station Measure      | ment: VOLUME                 |                          |  |

Note: 'Weekday' defined as Monday-Friday, 'Weekend' defined as Saturday-Sunday