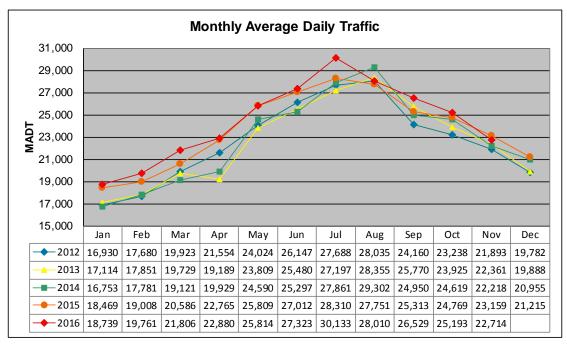

## MONTHLY REPORT, STATION NO. 175 (ATR) NOVEMBER 2016

| Station Measurement: VOLUME/SPEED/CLASS                 |                      |                              |                           |  |
|---------------------------------------------------------|----------------------|------------------------------|---------------------------|--|
| Route: I-94                                             | Route Direction: E/W |                              | Lanes: 4                  |  |
| County: Stearns                                         |                      | Clo                          | Closest City: Sauk Centre |  |
| Functional Class: Rural Principal Arterial - Interstate |                      |                              |                           |  |
| Location: E OF CR186, SE OF SAUK CENTRE                 |                      |                              |                           |  |
| Ref Post: 128+00.640                                    | True Mile: 129       |                              | Sequence No. 6776         |  |
| Volume: 681,413                                         |                      | MADT: 22,714                 |                           |  |
| Weekday (M-F) MADT: 22,252                              |                      | Weekend (Sa-Su) MADT: 24,298 |                           |  |