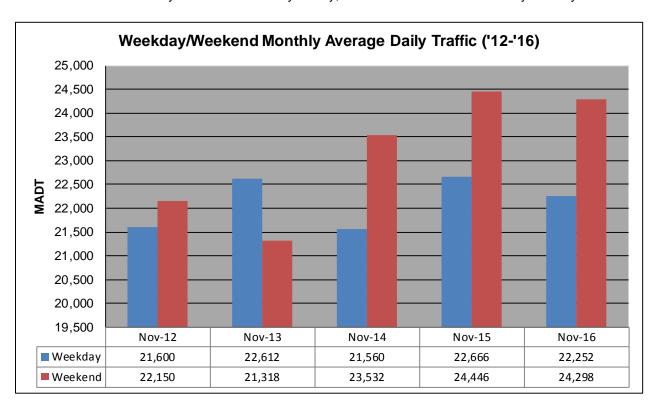

## MONTHLY REPORT, STATION NO. 175 (ATR) NOVEMBER 2016

| Station Measurement: VOLUME/SPEED/CLASS                 |                      |                              |                           |  |
|---------------------------------------------------------|----------------------|------------------------------|---------------------------|--|
| Route: I-94                                             | Route Direction: E/W |                              | Lanes: 4                  |  |
| County: Stearns                                         |                      | Clo                          | Closest City: Sauk Centre |  |
| Functional Class: Rural Principal Arterial - Interstate |                      |                              |                           |  |
| Location: E OF CR186, SE OF SAUK CENTRE                 |                      |                              |                           |  |
| Ref Post: 128+00.640                                    | True Mile: 129       |                              | Sequence No. 6776         |  |
| Volume: 681,413                                         |                      | MADT: 22,714                 |                           |  |
| Weekday (M-F) MADT: 22,252                              |                      | Weekend (Sa-Su) MADT: 24,298 |                           |  |

Note: 'Weekday' defined as Monday-Friday, 'Weekend' defined as Saturday-Sunday