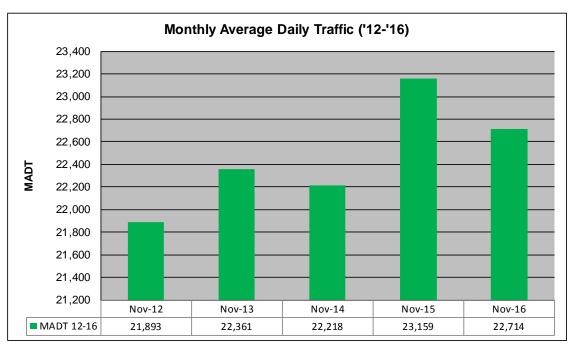

## MONTHLY REPORT, STATION NO. 175 (ATR) NOVEMBER 2016

| Station Measurement: VOLUME/SPEED/CLASS                 |                      |                              |                           |  |
|---------------------------------------------------------|----------------------|------------------------------|---------------------------|--|
| Route: I-94                                             | Route Direction: E/W |                              | Lanes: 4                  |  |
| County: Stearns                                         |                      | Clo                          | Closest City: Sauk Centre |  |
| Functional Class: Rural Principal Arterial - Interstate |                      |                              |                           |  |
| Location: E OF CR186, SE OF SAUK CENTRE                 |                      |                              |                           |  |
| Ref Post: 128+00.640                                    | True Mile: 129       |                              | Sequence No. 6776         |  |
| Volume: 681,413                                         |                      | MADT: 22,714                 |                           |  |
| Weekday (M-F) MADT: 22,252                              |                      | Weekend (Sa-Su) MADT: 24,298 |                           |  |