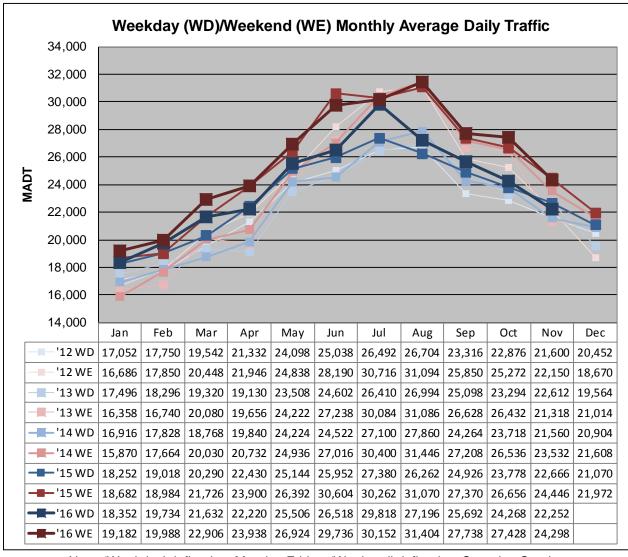

## MONTHLY REPORT, STATION NO. 175 (ATR) NOVEMBER 2016

| Station Measurement: VOLUME/SPEED/CLASS                 |                      |                              |                           |  |
|---------------------------------------------------------|----------------------|------------------------------|---------------------------|--|
| Route: I-94                                             | Route Direction: E/W |                              | Lanes: 4                  |  |
| County: Stearns                                         |                      | Clo                          | Closest City: Sauk Centre |  |
| Functional Class: Rural Principal Arterial - Interstate |                      |                              |                           |  |
| Location: E OF CR186, SE OF SAUK CENTRE                 |                      |                              |                           |  |
| Ref Post: 128+00.640                                    | True Mile: 129       |                              | Sequence No. 6776         |  |
| Volume: 681,413                                         |                      | MADT: 22,714                 |                           |  |
| Weekday (M-F) MADT: 22,252                              |                      | Weekend (Sa-Su) MADT: 24,298 |                           |  |

Note: 'Weekday' defined as Monday-Friday, 'Weekend' defined as Saturday-Sunday