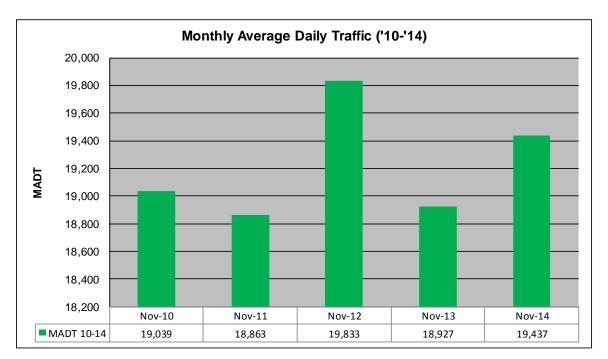

## MONTHLY REPORT, STATION NO. 26 (WIM) NOVEMBER 2014

Note: No data until August 2010; sensors destroyed by construction in May 2009

| Weekday (WD)/Weekend (WE) Monthly Average Daily Traffic |                 |        |        |        |        |        |        |        |        |        |        |        |        |
|---------------------------------------------------------|-----------------|--------|--------|--------|--------|--------|--------|--------|--------|--------|--------|--------|--------|
|                                                         | 28,000          |        |        |        |        |        |        |        |        |        |        |        |        |
|                                                         | 26,000          |        |        |        |        |        |        |        |        |        |        |        |        |
|                                                         | 24,000          |        |        |        |        |        |        |        |        |        |        |        |        |
|                                                         | 22,000          |        |        |        |        |        |        |        |        |        |        |        |        |
|                                                         | 20,000          |        |        |        |        |        |        |        |        |        |        |        |        |
| MADT                                                    | 18,000          |        |        |        |        |        |        |        |        |        |        |        |        |
|                                                         | 16,000          |        |        |        |        |        |        |        |        |        |        |        |        |
|                                                         | 14,000          |        |        |        |        |        |        |        |        |        |        |        |        |
|                                                         | 12,000          |        |        |        |        |        |        |        |        |        |        |        |        |
|                                                         | 10,000          |        |        |        |        |        |        |        |        |        |        |        |        |
|                                                         |                 | Jan    | Feb    | Mar    | Apr    | May    | Jun    | Jul    | Aug    | Sep    | Oct    | Nov    | Dec    |
|                                                         | '10 WD          |        |        |        |        |        |        |        | 21,494 | 19,914 | 19,918 | 18,658 | 17,692 |
|                                                         | '10 WE          |        |        |        |        |        |        |        | 24,154 | 21,478 | 20,926 | 20,564 | 15,598 |
|                                                         | '11 WD          | 14,784 | 15,568 | 17,746 | 18,698 | 19,852 | 21,500 | 22,302 | 21,742 | 20,060 | 19,570 | 18,538 | 18,624 |
|                                                         | '11 WE          | 15,158 | 14,772 | 18,986 | 19,460 | 19,898 | 23,210 | 23,810 | 24,150 | 20,694 | 20,576 | 19,936 | 16,418 |
|                                                         |                 | 15,374 | 15,880 | 18,258 | 18,960 | 20,840 | 22,122 | 22,366 | 22,386 | 20,138 | 19,666 | 19,232 | 18,090 |
|                                                         |                 | 14,854 | 15,898 | 18,820 | 19,430 | 20,836 | 24,530 | 25,698 | 24,716 | 21,486 | 20,934 | 21,164 | 18,670 |
|                                                         |                 | 16,032 | 16,006 | 18,544 | 18,352 | 20,506 | 22,456 | 22,958 | 22,426 | 19,714 | 19,238 | 19,038 | 17,658 |
|                                                         |                 | 14,772 | 15,724 | 19,688 | 19,776 | 20,766 | 24,662 | 26,332 | 24,532 | 20,866 | 20,728 | 18,334 | 20,560 |
|                                                         | '14 WD          | 14,448 | 14,648 | 18,298 | 18,856 | 20,390 | 22,296 | 22,692 | 23,042 | 20,094 | 19,582 | 18,642 |        |
|                                                         | - <b>1</b> 4 WE | 14,074 | 14,500 | 18,940 | 20,210 | 20,660 | 24,446 | 25,398 | 25,264 | 21,574 | 21,334 | 21,026 |        |