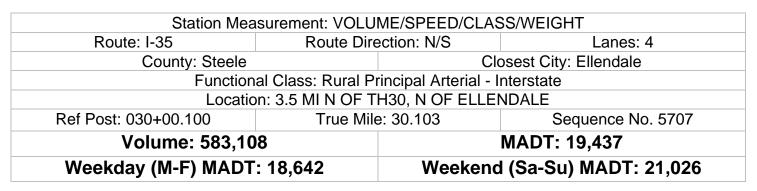

## MONTHLY REPORT, STATION NO. 26 (WIM) NOVEMBER 2014

Note: No data until August 2010; sensors destroyed by construction in May 2009

| Weekday (WD)/Weekend (WE) Monthly Average Daily Traffic |                 |        |        |        |        |        |        |        |        |        |        |        |        |
|---------------------------------------------------------|-----------------|--------|--------|--------|--------|--------|--------|--------|--------|--------|--------|--------|--------|
|                                                         | 28,000          |        |        |        |        |        |        |        |        |        |        |        |        |
|                                                         | 26,000          |        |        |        |        |        |        |        |        |        |        |        |        |
|                                                         | 24,000          |        |        |        |        |        |        |        |        |        |        |        |        |
|                                                         | 22,000          |        |        |        |        |        |        |        |        |        |        |        |        |
|                                                         | 20,000          |        |        |        |        |        |        |        |        |        |        |        |        |
| MADT                                                    | 18,000          |        |        |        |        |        |        |        |        |        |        |        |        |
|                                                         | 16,000          |        |        |        |        |        |        |        |        |        |        |        |        |
|                                                         | 14,000          |        |        |        |        |        |        |        |        |        |        |        |        |
|                                                         | 12,000          |        |        |        |        |        |        |        |        |        |        |        |        |
|                                                         | 10,000          |        |        |        |        |        |        |        |        |        |        |        |        |
|                                                         |                 | Jan    | Feb    | Mar    | Apr    | May    | Jun    | Jul    | Aug    | Sep    | Oct    | Nov    | Dec    |
|                                                         | '10 WD          |        |        |        |        |        |        |        | 21,494 | 19,914 | 19,918 | 18,658 | 17,692 |
|                                                         | '10 WE          |        |        |        |        |        |        |        | 24,154 | 21,478 | 20,926 | 20,564 | 15,598 |
|                                                         | '11 WD          | 14,784 | 15,568 | 17,746 | 18,698 | 19,852 | 21,500 | 22,302 | 21,742 | 20,060 | 19,570 | 18,538 | 18,624 |
|                                                         | '11 WE          | 15,158 | 14,772 | 18,986 | 19,460 | 19,898 | 23,210 | 23,810 | 24,150 | 20,694 | 20,576 | 19,936 | 16,418 |
|                                                         |                 | 15,374 | 15,880 | 18,258 | 18,960 | 20,840 | 22,122 | 22,366 | 22,386 | 20,138 | 19,666 | 19,232 | 18,090 |
|                                                         |                 | 14,854 | 15,898 | 18,820 | 19,430 | 20,836 | 24,530 | 25,698 | 24,716 | 21,486 | 20,934 | 21,164 | 18,670 |
|                                                         |                 | 16,032 | 16,006 | 18,544 | 18,352 | 20,506 | 22,456 | 22,958 | 22,426 | 19,714 | 19,238 | 19,038 | 17,658 |
|                                                         |                 | 14,772 | 15,724 | 19,688 | 19,776 | 20,766 | 24,662 | 26,332 | 24,532 | 20,866 | 20,728 | 18,334 | 20,560 |
|                                                         | '14 WD          | 14,448 | 14,648 | 18,298 | 18,856 | 20,390 | 22,296 | 22,692 | 23,042 | 20,094 | 19,582 | 18,642 |        |
|                                                         | - <b>1</b> 4 WE | 14,074 | 14,500 | 18,940 | 20,210 | 20,660 | 24,446 | 25,398 | 25,264 | 21,574 | 21,334 | 21,026 |        |