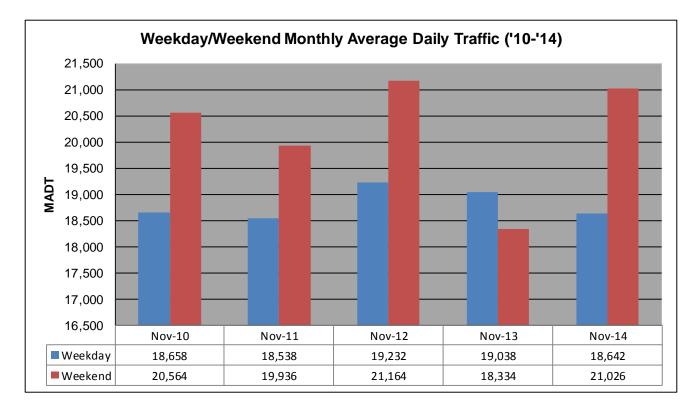

## MONTHLY REPORT, STATION NO. 26 (WIM) NOVEMBER 2014

Note: No data until August 2010; sensors destroyed by construction in May 2009

| Weekday (WD)/Weekend (WE) Monthly Average Daily Traffic |                 |        |        |        |        |        |        |        |        |        |        |        |        |
|---------------------------------------------------------|-----------------|--------|--------|--------|--------|--------|--------|--------|--------|--------|--------|--------|--------|
|                                                         | 28,000          |        |        |        |        |        |        |        |        |        |        |        |        |
|                                                         | 26,000          |        |        |        |        |        |        |        |        |        |        |        |        |
|                                                         | 24,000          |        |        |        |        |        |        |        |        |        |        |        |        |
|                                                         | 22,000          |        |        |        |        |        |        |        |        |        |        |        |        |
|                                                         | 20,000          |        |        |        |        |        |        |        |        |        |        |        |        |
| MADT                                                    | 18,000          |        |        |        |        |        |        |        |        |        |        |        |        |
|                                                         | 16,000          |        |        |        |        |        |        |        |        |        |        |        |        |
|                                                         | 14,000          |        |        |        |        |        |        |        |        |        |        |        |        |
|                                                         | 12,000          |        |        |        |        |        |        |        |        |        |        |        |        |
|                                                         | 10,000          |        |        |        |        |        |        |        |        |        |        |        |        |
|                                                         |                 | Jan    | Feb    | Mar    | Apr    | May    | Jun    | Jul    | Aug    | Sep    | Oct    | Nov    | Dec    |
|                                                         | '10 WD          |        |        |        |        |        |        |        | 21,494 | 19,914 | 19,918 | 18,658 | 17,692 |
|                                                         | '10 WE          |        |        |        |        |        |        |        | 24,154 | 21,478 | 20,926 | 20,564 | 15,598 |
|                                                         | '11 WD          | 14,784 | 15,568 | 17,746 | 18,698 | 19,852 | 21,500 | 22,302 | 21,742 | 20,060 | 19,570 | 18,538 | 18,624 |
|                                                         | '11 WE          | 15,158 | 14,772 | 18,986 | 19,460 | 19,898 | 23,210 | 23,810 | 24,150 | 20,694 | 20,576 | 19,936 | 16,418 |
|                                                         |                 | 15,374 | 15,880 | 18,258 | 18,960 | 20,840 | 22,122 | 22,366 | 22,386 | 20,138 | 19,666 | 19,232 | 18,090 |
|                                                         |                 | 14,854 | 15,898 | 18,820 | 19,430 | 20,836 | 24,530 | 25,698 | 24,716 | 21,486 | 20,934 | 21,164 | 18,670 |
|                                                         |                 | 16,032 | 16,006 | 18,544 | 18,352 | 20,506 | 22,456 | 22,958 | 22,426 | 19,714 | 19,238 | 19,038 | 17,658 |
|                                                         |                 | 14,772 | 15,724 | 19,688 | 19,776 | 20,766 | 24,662 | 26,332 | 24,532 | 20,866 | 20,728 | 18,334 | 20,560 |
|                                                         | '14 WD          | 14,448 | 14,648 | 18,298 | 18,856 | 20,390 | 22,296 | 22,692 | 23,042 | 20,094 | 19,582 | 18,642 |        |
|                                                         | - <b>1</b> 4 WE | 14,074 | 14,500 | 18,940 | 20,210 | 20,660 | 24,446 | 25,398 | 25,264 | 21,574 | 21,334 | 21,026 |        |

Note: 'Weekday' defined as Monday-Friday, 'Weekend' defined as Saturday-Sunday