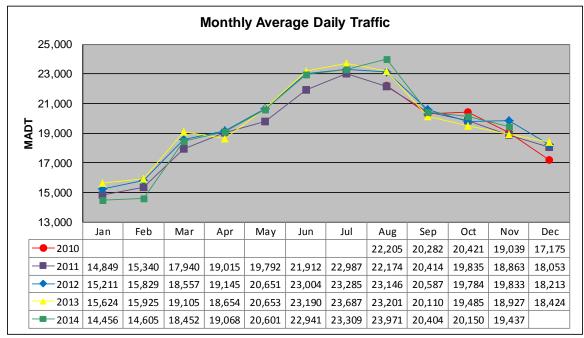

## MONTHLY REPORT, STATION NO. 26 (WIM) NOVEMBER 2014

Note: No data until August 2010; sensors destroyed by construction in May 2009

| Weekday (WD)/Weekend (WE) Monthly Average Daily Traffic |                 |        |        |        |        |        |        |        |        |        |        |        |        |
|---------------------------------------------------------|-----------------|--------|--------|--------|--------|--------|--------|--------|--------|--------|--------|--------|--------|
|                                                         | 28,000          |        |        |        |        |        |        |        |        |        |        |        |        |
|                                                         | 26,000          |        |        |        |        |        |        |        |        |        |        |        |        |
|                                                         | 24,000          |        |        |        |        |        |        |        |        |        |        |        |        |
|                                                         | 22,000          |        |        |        |        |        |        |        |        |        |        |        |        |
|                                                         | 20,000          |        |        |        |        |        |        |        |        |        |        |        |        |
| MADT                                                    | 18,000          |        |        |        |        |        |        |        |        |        |        |        |        |
|                                                         | 16,000          |        |        |        |        |        |        |        |        |        |        |        |        |
|                                                         | 14,000          |        |        |        |        |        |        |        |        |        |        |        |        |
|                                                         | 12,000          |        |        |        |        |        |        |        |        |        |        |        |        |
|                                                         | 10,000          |        |        |        |        |        |        |        |        |        |        |        |        |
|                                                         |                 | Jan    | Feb    | Mar    | Apr    | May    | Jun    | Jul    | Aug    | Sep    | Oct    | Nov    | Dec    |
|                                                         | '10 WD          |        |        |        |        |        |        |        | 21,494 | 19,914 | 19,918 | 18,658 | 17,692 |
|                                                         | '10 WE          |        |        |        |        |        |        |        | 24,154 | 21,478 | 20,926 | 20,564 | 15,598 |
|                                                         | '11 WD          | 14,784 | 15,568 | 17,746 | 18,698 | 19,852 | 21,500 | 22,302 | 21,742 | 20,060 | 19,570 | 18,538 | 18,624 |
|                                                         | '11 WE          | 15,158 | 14,772 | 18,986 | 19,460 | 19,898 | 23,210 | 23,810 | 24,150 | 20,694 | 20,576 | 19,936 | 16,418 |
|                                                         |                 | 15,374 | 15,880 | 18,258 | 18,960 | 20,840 | 22,122 | 22,366 | 22,386 | 20,138 | 19,666 | 19,232 | 18,090 |
|                                                         |                 | 14,854 | 15,898 | 18,820 | 19,430 | 20,836 | 24,530 | 25,698 | 24,716 | 21,486 | 20,934 | 21,164 | 18,670 |
|                                                         |                 | 16,032 | 16,006 | 18,544 | 18,352 | 20,506 | 22,456 | 22,958 | 22,426 | 19,714 | 19,238 | 19,038 | 17,658 |
|                                                         |                 | 14,772 | 15,724 | 19,688 | 19,776 | 20,766 | 24,662 | 26,332 | 24,532 | 20,866 | 20,728 | 18,334 | 20,560 |
|                                                         | '14 WD          | 14,448 | 14,648 | 18,298 | 18,856 | 20,390 | 22,296 | 22,692 | 23,042 | 20,094 | 19,582 | 18,642 |        |
|                                                         | - <b>1</b> 4 WE | 14,074 | 14,500 | 18,940 | 20,210 | 20,660 | 24,446 | 25,398 | 25,264 | 21,574 | 21,334 | 21,026 |        |