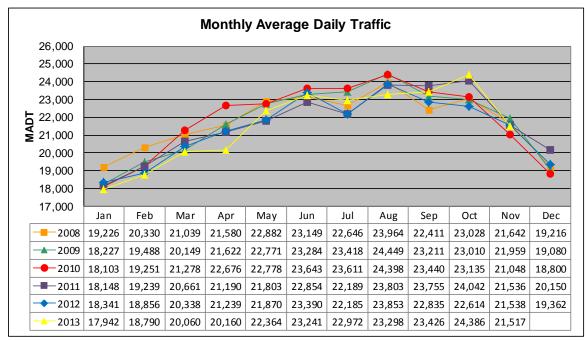

## MONTHLY REPORT, STATION NO. 353 (ATR) NOVEMBER 2013

| Weekday (WD)/Weekend (WE) Monthly Average Daily Traffic |        |        |        |        |        |        |        |        |        |        |        |        |
|---------------------------------------------------------|--------|--------|--------|--------|--------|--------|--------|--------|--------|--------|--------|--------|
| 28,000                                                  |        |        |        |        |        |        |        |        |        |        |        |        |
| 26,000                                                  |        |        |        |        |        |        |        |        |        |        |        |        |
| 24,000                                                  |        |        |        |        |        |        |        |        |        |        |        |        |
| 22,000                                                  |        |        |        |        |        |        |        |        |        |        |        |        |
| 22,000                                                  |        |        |        |        |        |        |        |        |        |        |        |        |
| 18,000                                                  |        |        |        |        |        |        |        |        |        |        |        |        |
| 16,000                                                  |        |        |        |        |        |        |        |        |        |        |        |        |
| 14,000                                                  |        |        |        |        |        |        |        |        |        |        |        |        |
| ,000                                                    | Jan    | Feb    | Mar    | Apr    | May    | Jun    | Jul    | Aug    | Sep    | Oct    | Nov    | Dec    |
| ——- '08 WD                                              | 19,808 | 20,686 | 21,258 | 21,932 | 23,026 | 23,416 | 23,076 | 24,254 | 22,120 | 22,528 | 21,984 | 20,252 |
| '08 WE                                                  | 17,858 | 18,900 | 20,750 | 20,870 | 22,066 | 22,630 | 21,414 | 23,032 | 23,580 | 24,010 | 20,958 | 16,604 |
| <b>———</b> '09 WD                                       | 18,574 | 19,578 | 20,306 | 21,688 | 22,640 | 23,406 | 23,704 | 24,552 | 23,000 | 22,468 | 22,246 | 19,112 |
| '09 WE                                                  | 17,072 | 19,262 | 20,246 | 21,602 | 22,704 | 23,340 | 22,224 | 24,412 | 24,178 | 23,906 | 21,586 | 19,164 |
|                                                         | 18,380 | 19,306 | 21,488 | 22,276 | 22,900 | 23,698 | 23,986 | 24,562 | 22,818 | 22,864 | 21,874 | 19,638 |
|                                                         | 17,314 | 19,112 | 21,166 | 23,236 | 22,674 | 23,752 | 22,198 | 24,408 | 25,394 | 23,304 | 19,156 | 16,182 |
| '11 WD                                                  | 18,884 | 19,872 | 20,910 | 21,160 | 22,079 | 23,150 | 22,660 | 24,066 | 23,374 | 23,550 | 22,222 | 20,572 |
|                                                         | 16,794 | 17,626 | 20,250 | 20,914 | 21,678 | 22,770 | 20,890 | 23,552 | 24,264 | 25,290 | 19,846 | 18,798 |
|                                                         | 19,012 | 19,060 | 20,472 | 21,374 | 21,968 | 23,570 | 22,444 | 23,916 | 22,216 | 22,482 | 21,790 | 20,376 |
| <b></b> '12 WE                                          | 17,114 | 18,524 | 19,506 | 21,074 | 21,844 | 22,600 | 21,714 | 23,294 | 24,074 | 23,570 | 20,412 | 17,464 |
| <b></b> '13 WD                                          | 18,604 | 19,430 | 19,882 | 20,124 | 22,314 | 23,360 | 23,032 | 23,314 | 22,786 | 23,898 | 21,780 |        |
| <b></b> '13 WE                                          | 16,298 | 17,190 | 20,016 | 20,362 | 22,154 | 23,004 | 22,986 | 22,786 | 25,126 | 26,168 | 20,382 |        |