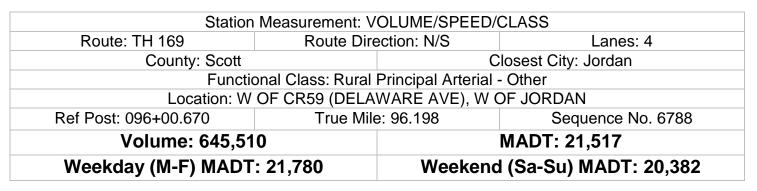

## MONTHLY REPORT, STATION NO. 353 (ATR) NOVEMBER 2013

| Weekday (WD)/Weekend (WE) Monthly Average Daily Traffic |        |        |        |        |        |        |        |        |        |        |        |        |
|---------------------------------------------------------|--------|--------|--------|--------|--------|--------|--------|--------|--------|--------|--------|--------|
| 28,000                                                  |        |        |        |        |        |        |        |        |        |        |        |        |
| 26,000                                                  |        |        |        |        |        |        |        |        |        |        |        |        |
| 24,000                                                  |        |        |        |        |        |        |        |        |        |        |        |        |
| 22,000                                                  |        |        |        |        |        |        |        |        |        |        |        |        |
| 22,000                                                  |        |        |        |        |        |        |        |        |        |        |        |        |
| 18,000                                                  |        |        |        |        |        |        |        |        |        |        |        |        |
| 16,000                                                  |        |        |        |        |        |        |        |        |        |        |        |        |
| 14,000                                                  |        |        |        |        |        |        |        |        |        |        |        |        |
| ,000                                                    | Jan    | Feb    | Mar    | Apr    | May    | Jun    | Jul    | Aug    | Sep    | Oct    | Nov    | Dec    |
| ——- '08 WD                                              | 19,808 | 20,686 | 21,258 | 21,932 | 23,026 | 23,416 | 23,076 | 24,254 | 22,120 | 22,528 | 21,984 | 20,252 |
| '08 WE                                                  | 17,858 | 18,900 | 20,750 | 20,870 | 22,066 | 22,630 | 21,414 | 23,032 | 23,580 | 24,010 | 20,958 | 16,604 |
| <b>———</b> '09 WD                                       | 18,574 | 19,578 | 20,306 | 21,688 | 22,640 | 23,406 | 23,704 | 24,552 | 23,000 | 22,468 | 22,246 | 19,112 |
| '09 WE                                                  | 17,072 | 19,262 | 20,246 | 21,602 | 22,704 | 23,340 | 22,224 | 24,412 | 24,178 | 23,906 | 21,586 | 19,164 |
|                                                         | 18,380 | 19,306 | 21,488 | 22,276 | 22,900 | 23,698 | 23,986 | 24,562 | 22,818 | 22,864 | 21,874 | 19,638 |
|                                                         | 17,314 | 19,112 | 21,166 | 23,236 | 22,674 | 23,752 | 22,198 | 24,408 | 25,394 | 23,304 | 19,156 | 16,182 |
| '11 WD                                                  | 18,884 | 19,872 | 20,910 | 21,160 | 22,079 | 23,150 | 22,660 | 24,066 | 23,374 | 23,550 | 22,222 | 20,572 |
|                                                         | 16,794 | 17,626 | 20,250 | 20,914 | 21,678 | 22,770 | 20,890 | 23,552 | 24,264 | 25,290 | 19,846 | 18,798 |
|                                                         | 19,012 | 19,060 | 20,472 | 21,374 | 21,968 | 23,570 | 22,444 | 23,916 | 22,216 | 22,482 | 21,790 | 20,376 |
| <b></b> '12 WE                                          | 17,114 | 18,524 | 19,506 | 21,074 | 21,844 | 22,600 | 21,714 | 23,294 | 24,074 | 23,570 | 20,412 | 17,464 |
| <b></b> '13 WD                                          | 18,604 | 19,430 | 19,882 | 20,124 | 22,314 | 23,360 | 23,032 | 23,314 | 22,786 | 23,898 | 21,780 |        |
| <b></b> '13 WE                                          | 16,298 | 17,190 | 20,016 | 20,362 | 22,154 | 23,004 | 22,986 | 22,786 | 25,126 | 26,168 | 20,382 |        |