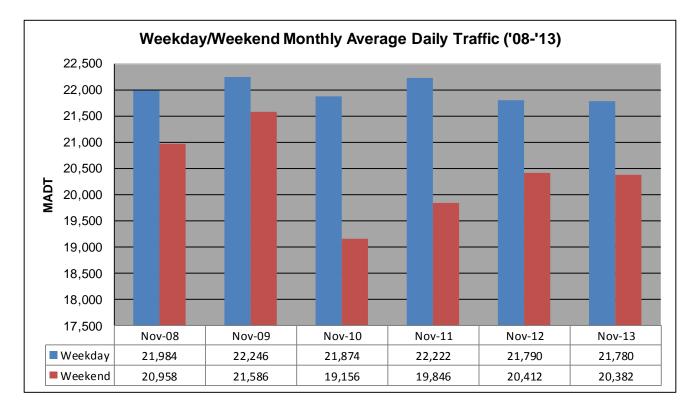

## MONTHLY REPORT, STATION NO. 353 (ATR) NOVEMBER 2013

| Weekday (WD)/Weekend (WE) Monthly Average Daily Traffic |        |        |        |        |        |        |        |        |        |        |        |        |
|---------------------------------------------------------|--------|--------|--------|--------|--------|--------|--------|--------|--------|--------|--------|--------|
| 28,000                                                  |        |        |        |        |        |        |        |        |        |        |        |        |
| 26,000                                                  |        |        |        |        |        |        |        |        |        |        |        |        |
| 24,000                                                  |        |        |        |        |        |        |        |        |        |        |        |        |
| 22,000                                                  |        |        |        |        |        |        |        |        |        |        |        |        |
| 22,000                                                  |        |        |        |        |        |        |        |        |        |        |        |        |
| 18,000                                                  |        |        |        |        |        |        |        |        |        |        |        |        |
| 16,000                                                  |        |        |        |        |        |        |        |        |        |        |        |        |
| 14,000                                                  |        |        |        |        |        |        |        |        |        |        |        |        |
| ,000                                                    | Jan    | Feb    | Mar    | Apr    | May    | Jun    | Jul    | Aug    | Sep    | Oct    | Nov    | Dec    |
| ——- '08 WD                                              | 19,808 | 20,686 | 21,258 | 21,932 | 23,026 | 23,416 | 23,076 | 24,254 | 22,120 | 22,528 | 21,984 | 20,252 |
| '08 WE                                                  | 17,858 | 18,900 | 20,750 | 20,870 | 22,066 | 22,630 | 21,414 | 23,032 | 23,580 | 24,010 | 20,958 | 16,604 |
| <b>———</b> '09 WD                                       | 18,574 | 19,578 | 20,306 | 21,688 | 22,640 | 23,406 | 23,704 | 24,552 | 23,000 | 22,468 | 22,246 | 19,112 |
| '09 WE                                                  | 17,072 | 19,262 | 20,246 | 21,602 | 22,704 | 23,340 | 22,224 | 24,412 | 24,178 | 23,906 | 21,586 | 19,164 |
|                                                         | 18,380 | 19,306 | 21,488 | 22,276 | 22,900 | 23,698 | 23,986 | 24,562 | 22,818 | 22,864 | 21,874 | 19,638 |
|                                                         | 17,314 | 19,112 | 21,166 | 23,236 | 22,674 | 23,752 | 22,198 | 24,408 | 25,394 | 23,304 | 19,156 | 16,182 |
| '11 WD                                                  | 18,884 | 19,872 | 20,910 | 21,160 | 22,079 | 23,150 | 22,660 | 24,066 | 23,374 | 23,550 | 22,222 | 20,572 |
|                                                         | 16,794 | 17,626 | 20,250 | 20,914 | 21,678 | 22,770 | 20,890 | 23,552 | 24,264 | 25,290 | 19,846 | 18,798 |
|                                                         | 19,012 | 19,060 | 20,472 | 21,374 | 21,968 | 23,570 | 22,444 | 23,916 | 22,216 | 22,482 | 21,790 | 20,376 |
| <b></b> '12 WE                                          | 17,114 | 18,524 | 19,506 | 21,074 | 21,844 | 22,600 | 21,714 | 23,294 | 24,074 | 23,570 | 20,412 | 17,464 |
| <b></b> '13 WD                                          | 18,604 | 19,430 | 19,882 | 20,124 | 22,314 | 23,360 | 23,032 | 23,314 | 22,786 | 23,898 | 21,780 |        |
| <b></b> '13 WE                                          | 16,298 | 17,190 | 20,016 | 20,362 | 22,154 | 23,004 | 22,986 | 22,786 | 25,126 | 26,168 | 20,382 |        |

Note: 'Weekday' defined as Monday-Friday, 'Weekend' defined as Saturday-Sunday