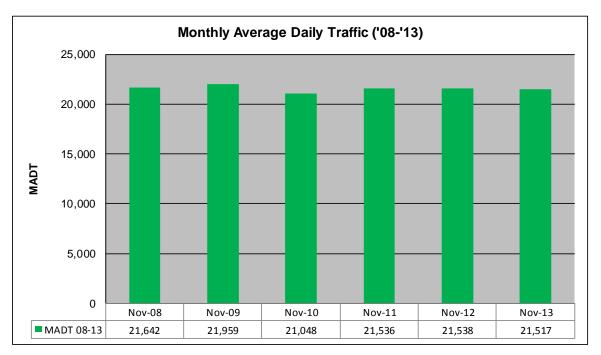

## MONTHLY REPORT, STATION NO. 353 (ATR) NOVEMBER 2013

| Weekday (WD)/Weekend (WE) Monthly Average Daily Traffic |        |        |        |        |        |        |        |        |        |        |        |        |
|---------------------------------------------------------|--------|--------|--------|--------|--------|--------|--------|--------|--------|--------|--------|--------|
| 28,000                                                  |        |        |        |        |        |        |        |        |        |        |        |        |
| 26,000                                                  |        |        |        |        |        |        |        |        |        |        |        |        |
| 24,000                                                  |        |        |        |        |        |        |        |        |        |        |        |        |
| 22,000                                                  |        |        |        |        |        |        |        |        |        |        |        |        |
| 22,000                                                  |        |        |        |        |        |        |        |        |        |        |        |        |
| 18,000                                                  |        |        |        |        |        |        |        |        |        |        |        |        |
| 16,000                                                  |        |        |        |        |        |        |        |        |        |        |        |        |
| 14,000                                                  |        |        |        |        |        |        |        |        |        |        |        |        |
| ,000                                                    | Jan    | Feb    | Mar    | Apr    | May    | Jun    | Jul    | Aug    | Sep    | Oct    | Nov    | Dec    |
| ——- '08 WD                                              | 19,808 | 20,686 | 21,258 | 21,932 | 23,026 | 23,416 | 23,076 | 24,254 | 22,120 | 22,528 | 21,984 | 20,252 |
| '08 WE                                                  | 17,858 | 18,900 | 20,750 | 20,870 | 22,066 | 22,630 | 21,414 | 23,032 | 23,580 | 24,010 | 20,958 | 16,604 |
| <b>———</b> '09 WD                                       | 18,574 | 19,578 | 20,306 | 21,688 | 22,640 | 23,406 | 23,704 | 24,552 | 23,000 | 22,468 | 22,246 | 19,112 |
| '09 WE                                                  | 17,072 | 19,262 | 20,246 | 21,602 | 22,704 | 23,340 | 22,224 | 24,412 | 24,178 | 23,906 | 21,586 | 19,164 |
|                                                         | 18,380 | 19,306 | 21,488 | 22,276 | 22,900 | 23,698 | 23,986 | 24,562 | 22,818 | 22,864 | 21,874 | 19,638 |
|                                                         | 17,314 | 19,112 | 21,166 | 23,236 | 22,674 | 23,752 | 22,198 | 24,408 | 25,394 | 23,304 | 19,156 | 16,182 |
| '11 WD                                                  | 18,884 | 19,872 | 20,910 | 21,160 | 22,079 | 23,150 | 22,660 | 24,066 | 23,374 | 23,550 | 22,222 | 20,572 |
|                                                         | 16,794 | 17,626 | 20,250 | 20,914 | 21,678 | 22,770 | 20,890 | 23,552 | 24,264 | 25,290 | 19,846 | 18,798 |
|                                                         | 19,012 | 19,060 | 20,472 | 21,374 | 21,968 | 23,570 | 22,444 | 23,916 | 22,216 | 22,482 | 21,790 | 20,376 |
| <b></b> '12 WE                                          | 17,114 | 18,524 | 19,506 | 21,074 | 21,844 | 22,600 | 21,714 | 23,294 | 24,074 | 23,570 | 20,412 | 17,464 |
| <b></b> '13 WD                                          | 18,604 | 19,430 | 19,882 | 20,124 | 22,314 | 23,360 | 23,032 | 23,314 | 22,786 | 23,898 | 21,780 |        |
| <b></b> '13 WE                                          | 16,298 | 17,190 | 20,016 | 20,362 | 22,154 | 23,004 | 22,986 | 22,786 | 25,126 | 26,168 | 20,382 |        |