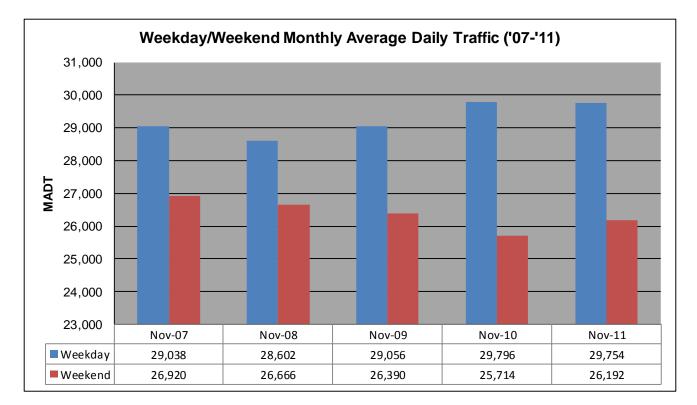

## MONTHLY REPORT, STATION NO. 420 (ATR) NOVEMBER 2011

| Station Measurement: VOLUME                         |                      |                              |                          |  |
|-----------------------------------------------------|----------------------|------------------------------|--------------------------|--|
| Route: CSAH 42                                      | Route Direction: E/W |                              | Lanes: 6                 |  |
| County: Dakota                                      | County: Dakota       |                              | Closest City: Burnsville |  |
| Functional Class: Urban Other Principal Arterial    |                      |                              |                          |  |
| Location: W OF MSAS101 (PORTLAND AVE) IN BURNSVILLE |                      |                              |                          |  |
| Ref Post: 003+00.070                                | True Mile: 3.07      |                              | Sequence No. 9892        |  |
| Volume: 864,707                                     |                      | MADT: 28,824                 |                          |  |
| Weekday (M-F) MADT: 29,754                          |                      | Weekend (Sa-Su) MADT: 26,192 |                          |  |

Note: 'Weekday' defined as Monday-Friday, 'Weekend' defined as Saturday-Sunday