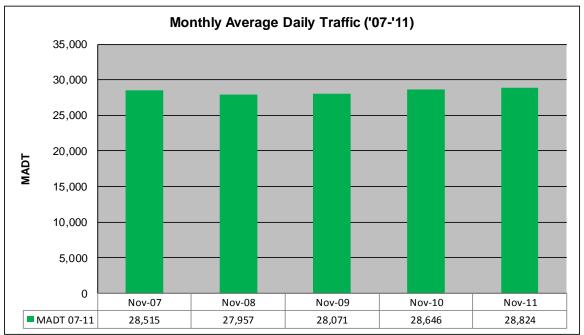

## MONTHLY REPORT, STATION NO. 420 (ATR) NOVEMBER 2011

| Station Measurement: VOLUME                         |                      |                              |                          |  |
|-----------------------------------------------------|----------------------|------------------------------|--------------------------|--|
| Route: CSAH 42                                      | Route Direction: E/W |                              | Lanes: 6                 |  |
| County: Dakota                                      | County: Dakota       |                              | Closest City: Burnsville |  |
| Functional Class: Urban Other Principal Arterial    |                      |                              |                          |  |
| Location: W OF MSAS101 (PORTLAND AVE) IN BURNSVILLE |                      |                              |                          |  |
| Ref Post: 003+00.070                                | True Mile: 3.07      |                              | Sequence No. 9892        |  |
| Volume: 864,707                                     |                      | MADT: 28,824                 |                          |  |
| Weekday (M-F) MADT: 29,754                          |                      | Weekend (Sa-Su) MADT: 26,192 |                          |  |