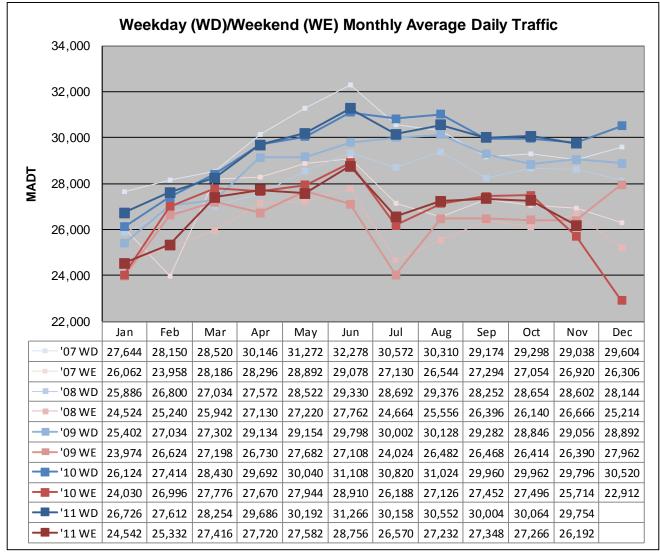

## MONTHLY REPORT, STATION NO. 420 (ATR) NOVEMBER 2011

| Station Measurement: VOLUME                         |                      |                              |                          |  |
|-----------------------------------------------------|----------------------|------------------------------|--------------------------|--|
| Route: CSAH 42                                      | Route Direction: E/W |                              | Lanes: 6                 |  |
| County: Dakota                                      | County: Dakota       |                              | Closest City: Burnsville |  |
| Functional Class: Urban Other Principal Arterial    |                      |                              |                          |  |
| Location: W OF MSAS101 (PORTLAND AVE) IN BURNSVILLE |                      |                              |                          |  |
| Ref Post: 003+00.070                                | True Mile: 3.07      |                              | Sequence No. 9892        |  |
| Volume: 864,707                                     |                      | MADT: 28,824                 |                          |  |
| Weekday (M-F) MADT: 29,754                          |                      | Weekend (Sa-Su) MADT: 26,192 |                          |  |

Note: 'Weekday' defined as Monday-Friday, 'Weekend' defined as Saturday-Sunday