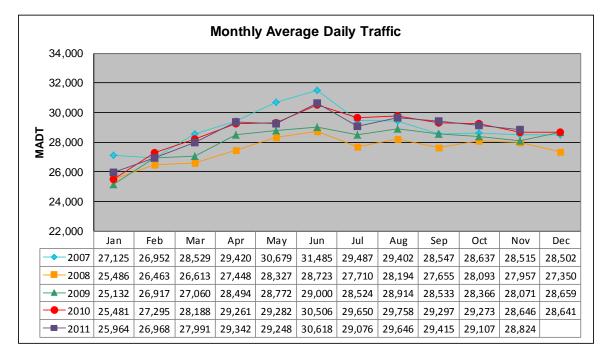

## MONTHLY REPORT, STATION NO. 420 (ATR) NOVEMBER 2011

| Station Measurement: VOLUME                         |                      |                              |                          |  |
|-----------------------------------------------------|----------------------|------------------------------|--------------------------|--|
| Route: CSAH 42                                      | Route Direction: E/W |                              | Lanes: 6                 |  |
| County: Dakota                                      | County: Dakota       |                              | Closest City: Burnsville |  |
| Functional Class: Urban Other Principal Arterial    |                      |                              |                          |  |
| Location: W OF MSAS101 (PORTLAND AVE) IN BURNSVILLE |                      |                              |                          |  |
| Ref Post: 003+00.070                                | True Mile: 3.07      |                              | Sequence No. 9892        |  |
| Volume: 864,707                                     |                      | MADT: 28,824                 |                          |  |
| Weekday (M-F) MADT: 29,754                          |                      | Weekend (Sa-Su) MADT: 26,192 |                          |  |