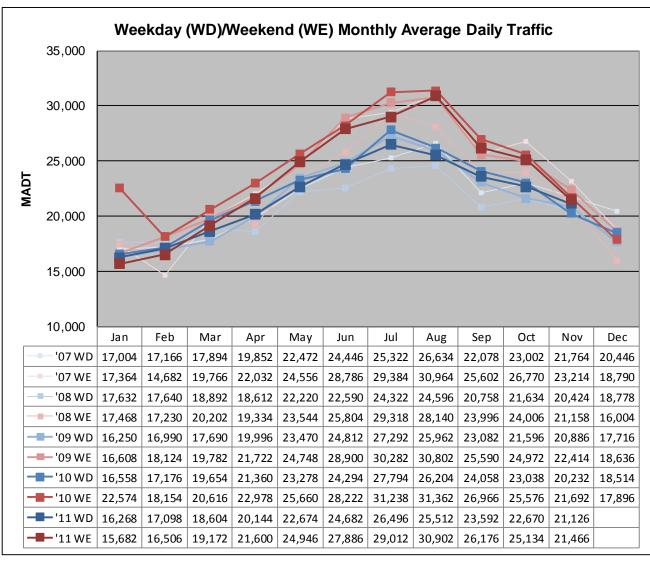

## MONTHLY REPORT, STATION NO. 175 (ATR) NOVEMBER 2011

| Station                                                 | Measurement: V       | OLUME/SPEED                  | /CLASS            |
|---------------------------------------------------------|----------------------|------------------------------|-------------------|
| Route: I-94                                             | Route Direction: E/W |                              | Lanes: 4          |
| County: Stearns                                         |                      | Closest City: Sauk Centre    |                   |
| Functional Class: Rural Principal Arterial - Interstate |                      |                              |                   |
| Location: E OF CR186, SE OF SAUK CENTRE                 |                      |                              |                   |
| Ref Post: 128+00.640                                    | True Mile: 129       |                              | Sequence No. 6776 |
| Volume: 634,458                                         |                      | MADT: 21,149                 |                   |
| Weekday (M-F) MADT: 21,126                              |                      | Weekend (Sa-Su) MADT: 21,466 |                   |

Note: 'Weekday' defined as Monday-Friday, 'Weekend' defined as Saturday-Sunday