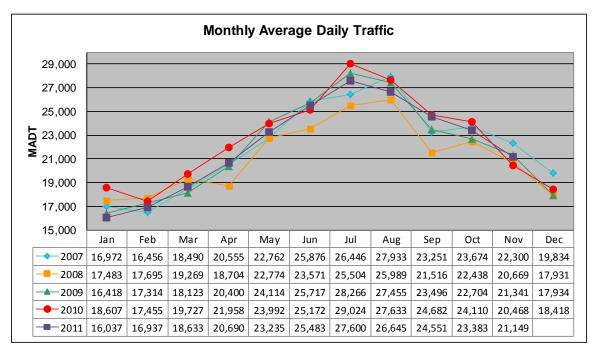

## MONTHLY REPORT, STATION NO. 175 (ATR) NOVEMBER 2011

| Station                                                 | Measurement: V       | OLUME/SPEED                  | /CLASS            |
|---------------------------------------------------------|----------------------|------------------------------|-------------------|
| Route: I-94                                             | Route Direction: E/W |                              | Lanes: 4          |
| County: Stearns                                         |                      | Closest City: Sauk Centre    |                   |
| Functional Class: Rural Principal Arterial - Interstate |                      |                              |                   |
| Location: E OF CR186, SE OF SAUK CENTRE                 |                      |                              |                   |
| Ref Post: 128+00.640                                    | True Mile: 129       |                              | Sequence No. 6776 |
| Volume: 634,458                                         |                      | MADT: 21,149                 |                   |
| Weekday (M-F) MADT: 21,126                              |                      | Weekend (Sa-Su) MADT: 21,466 |                   |