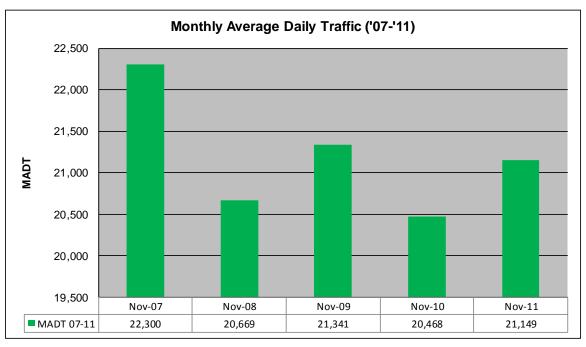

## MONTHLY REPORT, STATION NO. 175 (ATR) NOVEMBER 2011

| Station                                                 | Measurement: V       | OLUME/SPEED                  | /CLASS            |
|---------------------------------------------------------|----------------------|------------------------------|-------------------|
| Route: I-94                                             | Route Direction: E/W |                              | Lanes: 4          |
| County: Stearns                                         |                      | Closest City: Sauk Centre    |                   |
| Functional Class: Rural Principal Arterial - Interstate |                      |                              |                   |
| Location: E OF CR186, SE OF SAUK CENTRE                 |                      |                              |                   |
| Ref Post: 128+00.640                                    | True Mile: 129       |                              | Sequence No. 6776 |
| Volume: 634,458                                         |                      | MADT: 21,149                 |                   |
| Weekday (M-F) MADT: 21,126                              |                      | Weekend (Sa-Su) MADT: 21,466 |                   |