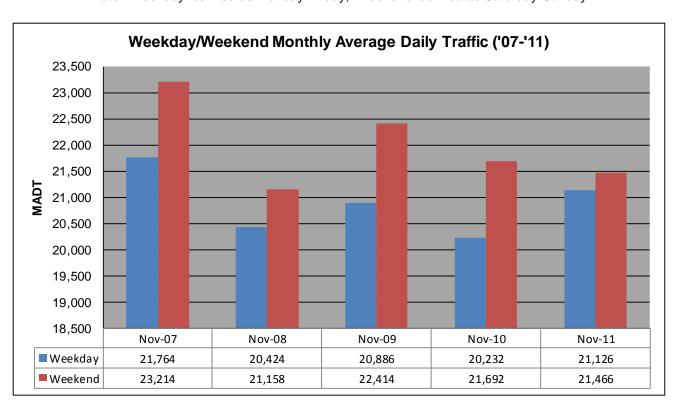

## MONTHLY REPORT, STATION NO. 175 (ATR) NOVEMBER 2011

| Station                                                 | Measurement: V       | OLUME/SPEED                  | /CLASS            |
|---------------------------------------------------------|----------------------|------------------------------|-------------------|
| Route: I-94                                             | Route Direction: E/W |                              | Lanes: 4          |
| County: Stearns                                         |                      | Closest City: Sauk Centre    |                   |
| Functional Class: Rural Principal Arterial - Interstate |                      |                              |                   |
| Location: E OF CR186, SE OF SAUK CENTRE                 |                      |                              |                   |
| Ref Post: 128+00.640                                    | True Mile: 129       |                              | Sequence No. 6776 |
| Volume: 634,458                                         |                      | MADT: 21,149                 |                   |
| Weekday (M-F) MADT: 21,126                              |                      | Weekend (Sa-Su) MADT: 21,466 |                   |

Note: 'Weekday' defined as Monday-Friday, 'Weekend' defined as Saturday-Sunday