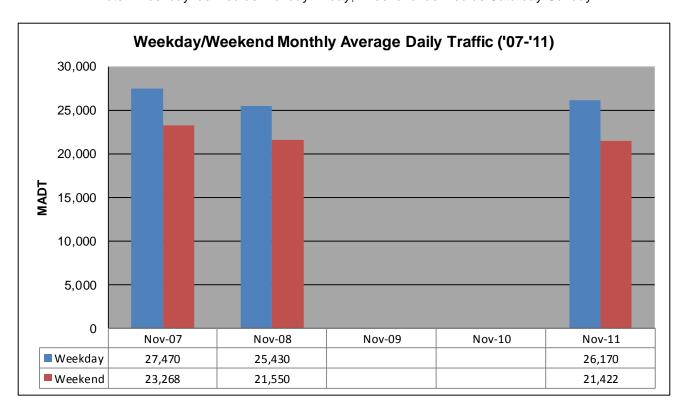

## MONTHLY REPORT, STATION NO. 110 (ATR) NOVEMBER 2011

|                                      | Volume: 747,292                                |              | MADT: 24,910                     |  |
|--------------------------------------|------------------------------------------------|--------------|----------------------------------|--|
| Location: SE<br>Ref Post: 005+00.000 | E OF CSAH6 (MAPLE GROVE RD<br>True Mile: 6.129 |              | ) IN DULUTH<br>Sequence No. 9827 |  |
|                                      | onal Class: Urban                              | •            |                                  |  |
| County: St Louis                     |                                                |              | Closest City: Duluth             |  |
| Route: TH 53                         | Route Direction: N/S                           |              | Lanes: 4                         |  |
|                                      | Station Measure                                | ment: VOLUME |                                  |  |

Note: No data January 2009 to February 2011 due to sensors destroyed by construction

Note: 'Weekday' defined as Monday-Friday, 'Weekend' defined as Saturday-Sunday