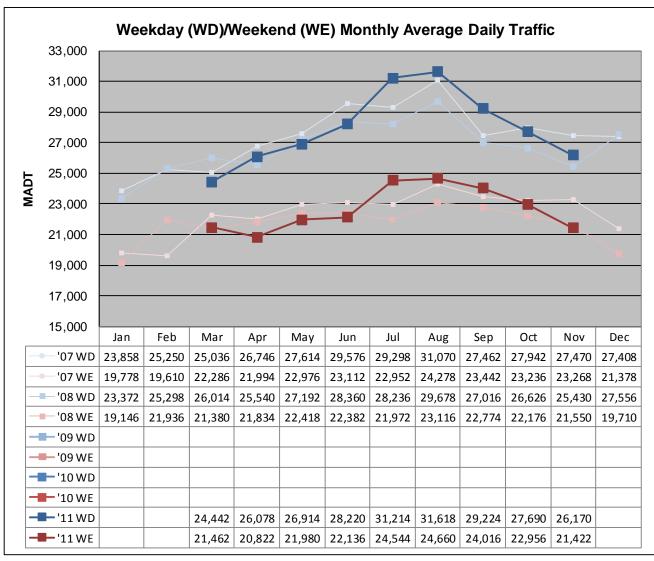

## MONTHLY REPORT, STATION NO. 110 (ATR) NOVEMBER 2011

|                                      | Volume: 747,292                                |              | MADT: 24,910                     |  |
|--------------------------------------|------------------------------------------------|--------------|----------------------------------|--|
| Location: SE<br>Ref Post: 005+00.000 | E OF CSAH6 (MAPLE GROVE RD<br>True Mile: 6.129 |              | ) IN DULUTH<br>Sequence No. 9827 |  |
|                                      | onal Class: Urban                              | •            |                                  |  |
| County: St Louis                     |                                                |              | Closest City: Duluth             |  |
| Route: TH 53                         | Route Direction: N/S                           |              | Lanes: 4                         |  |
|                                      | Station Measure                                | ment: VOLUME |                                  |  |

Note: No data January 2009 to February 2011 due to sensors destroyed by construction

Note: 'Weekday' defined as Monday-Friday, 'Weekend' defined as Saturday-Sunday