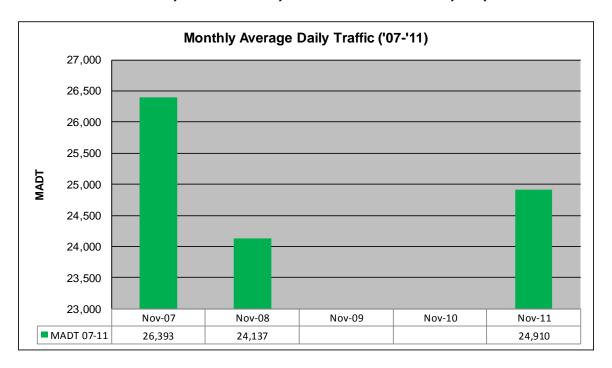

## MONTHLY REPORT, STATION NO. 110 (ATR) NOVEMBER 2011

|                                      | Volume: 747,292                                |              | MADT: 24,910                     |  |
|--------------------------------------|------------------------------------------------|--------------|----------------------------------|--|
| Location: SE<br>Ref Post: 005+00.000 | E OF CSAH6 (MAPLE GROVE RD<br>True Mile: 6.129 |              | ) IN DULUTH<br>Sequence No. 9827 |  |
|                                      | onal Class: Urban                              | •            |                                  |  |
| County: St Louis                     |                                                |              | Closest City: Duluth             |  |
| Route: TH 53                         | Route Direction: N/S                           |              | Lanes: 4                         |  |
|                                      | Station Measure                                | ment: VOLUME |                                  |  |

Note: No data January 2009 to February 2011 due to sensors destroyed by construction

Note: 'Weekday' defined as Monday-Friday, 'Weekend' defined as Saturday-Sunday