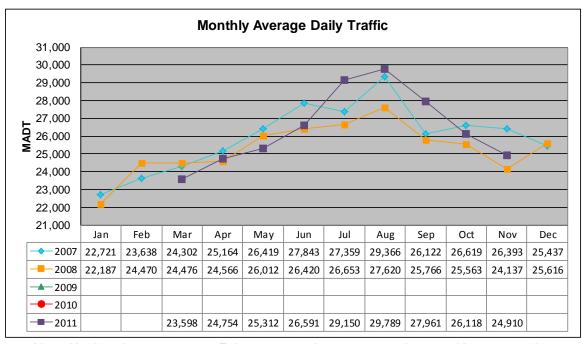

## MONTHLY REPORT, STATION NO. 110 (ATR) NOVEMBER 2011

|                                      | Volume: 747,292                                |              | MADT: 24,910                     |  |
|--------------------------------------|------------------------------------------------|--------------|----------------------------------|--|
| Location: SE<br>Ref Post: 005+00.000 | E OF CSAH6 (MAPLE GROVE RD<br>True Mile: 6.129 |              | ) IN DULUTH<br>Sequence No. 9827 |  |
|                                      | onal Class: Urban                              | •            |                                  |  |
| County: St Louis                     |                                                |              | Closest City: Duluth             |  |
| Route: TH 53                         | Route Direction: N/S                           |              | Lanes: 4                         |  |
|                                      | Station Measure                                | ment: VOLUME |                                  |  |

Note: No data January 2009 to February 2011 due to sensors destroyed by construction

Note: 'Weekday' defined as Monday-Friday, 'Weekend' defined as Saturday-Sunday