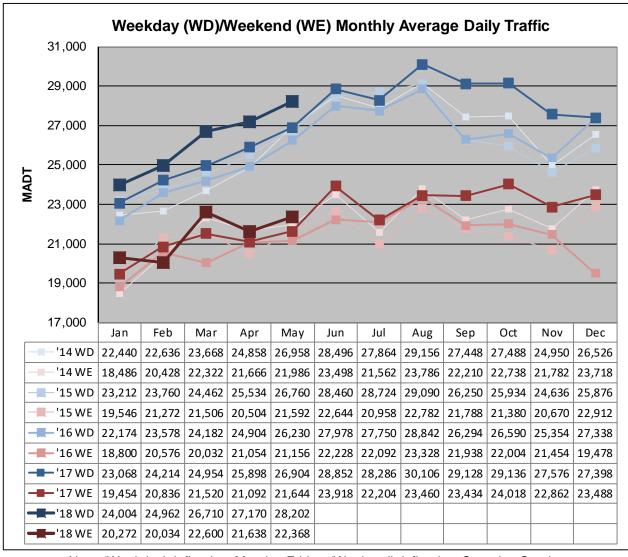

## MONTHLY REPORT, STATION NO. 110 (ATR) MAY 2018

|                            | Station Measure      | ment: VOLUM                  | E                    |  |
|----------------------------|----------------------|------------------------------|----------------------|--|
| Route: TH 53               | Route Direction: N/S |                              | Lanes: 4             |  |
| County: St Louis           | 6                    |                              | Closest City: Duluth |  |
| Function                   | nal Class: Urbar     | Other Principa               | ıl Arterial          |  |
| Location: SE (             | OF CSAH6 (MAI        | PLE GROVE R                  | D) IN DULUTH         |  |
| Ref Post: 005+00.000       | True Mile: 6.129     |                              | Sequence No. 9827    |  |
| Volume: 827,965            |                      | MADT: 26,709                 |                      |  |
| Weekday (M-F) MADT: 28,202 |                      | Weekend (Sa-Su) MADT: 22,368 |                      |  |

Note: Increase in traffic beginning August 2017 due to the completion of the Highway 53 Relocation Project

Note: 'Weekday' defined as Monday-Friday, 'Weekend' defined as Saturday-Sunday