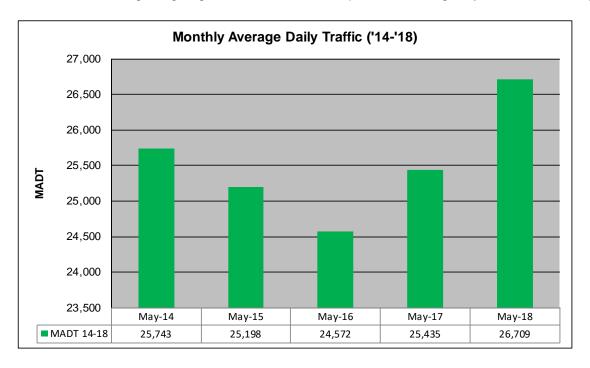

## MONTHLY REPORT, STATION NO. 110 (ATR) MAY 2018

|                            | Station Measure      | ment: VOLUM                  | E                    |  |
|----------------------------|----------------------|------------------------------|----------------------|--|
| Route: TH 53               | Route Direction: N/S |                              | Lanes: 4             |  |
| County: St Louis           | 6                    |                              | Closest City: Duluth |  |
| Function                   | nal Class: Urbar     | Other Principa               | ıl Arterial          |  |
| Location: SE (             | OF CSAH6 (MAI        | PLE GROVE R                  | D) IN DULUTH         |  |
| Ref Post: 005+00.000       | True Mile: 6.129     |                              | Sequence No. 9827    |  |
| Volume: 827,965            |                      | MADT: 26,709                 |                      |  |
| Weekday (M-F) MADT: 28,202 |                      | Weekend (Sa-Su) MADT: 22,368 |                      |  |