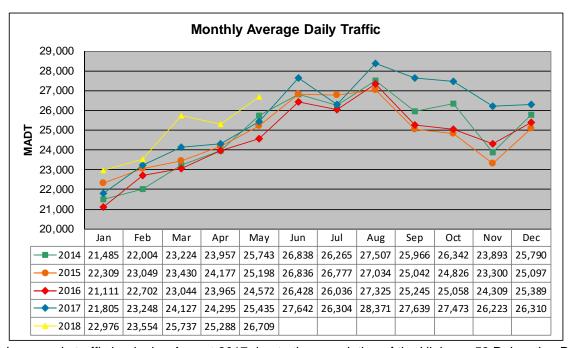

## MONTHLY REPORT, STATION NO. 110 (ATR) MAY 2018

|                            | Station Measure      | ment: VOLUM                  | E                    |  |
|----------------------------|----------------------|------------------------------|----------------------|--|
| Route: TH 53               | Route Direction: N/S |                              | Lanes: 4             |  |
| County: St Louis           | 6                    |                              | Closest City: Duluth |  |
| Function                   | nal Class: Urbar     | Other Principa               | ıl Arterial          |  |
| Location: SE (             | OF CSAH6 (MAI        | PLE GROVE R                  | D) IN DULUTH         |  |
| Ref Post: 005+00.000       | True Mile: 6.129     |                              | Sequence No. 9827    |  |
| Volume: 827,965            |                      | MADT: 26,709                 |                      |  |
| Weekday (M-F) MADT: 28,202 |                      | Weekend (Sa-Su) MADT: 22,368 |                      |  |

Note: Increase in traffic beginning August 2017 due to the completion of the Highway 53 Relocation Project

Note: 'Weekday' defined as Monday-Friday, 'Weekend' defined as Saturday-Sunday