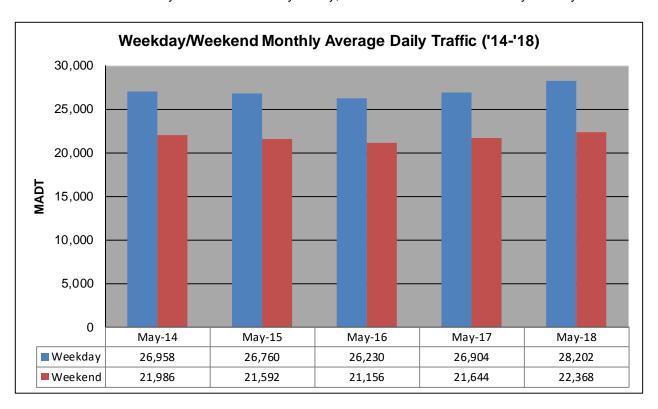

## MONTHLY REPORT, STATION NO. 110 (ATR) MAY 2018

|                            | Station Measure      | ment: VOLUM                  | E                    |  |
|----------------------------|----------------------|------------------------------|----------------------|--|
| Route: TH 53               | Route Direction: N/S |                              | Lanes: 4             |  |
| County: St Louis           | 6                    |                              | Closest City: Duluth |  |
| Function                   | nal Class: Urbar     | Other Principa               | ıl Arterial          |  |
| Location: SE (             | OF CSAH6 (MAI        | PLE GROVE R                  | D) IN DULUTH         |  |
| Ref Post: 005+00.000       | True Mile: 6.129     |                              | Sequence No. 9827    |  |
| Volume: 827,965            |                      | MADT: 26,709                 |                      |  |
| Weekday (M-F) MADT: 28,202 |                      | Weekend (Sa-Su) MADT: 22,368 |                      |  |