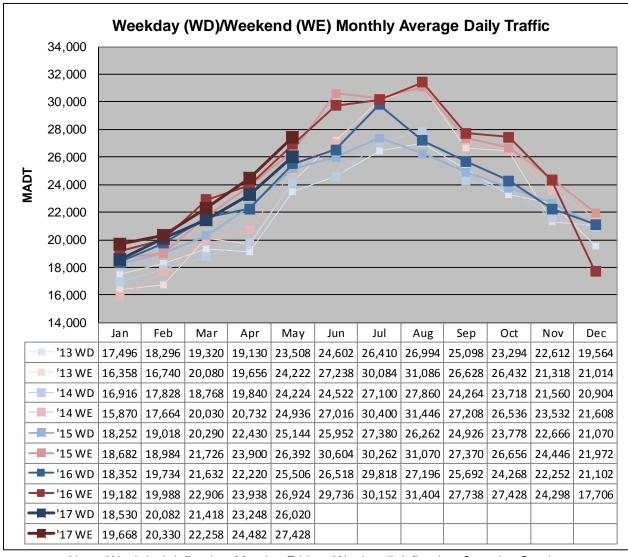

## MONTHLY REPORT, STATION NO. 175 (ATR) MAY 2017

| Station Measurement: VOLUME/SPEED/CLASS                 |                      |                              |                          |  |
|---------------------------------------------------------|----------------------|------------------------------|--------------------------|--|
| Route: I-94                                             | Route Direction: E/W |                              | Lanes: 4                 |  |
| County: Stearns                                         | (                    |                              | losest City: Sauk Centre |  |
| Functional Class: Rural Principal Arterial - Interstate |                      |                              |                          |  |
| Location: E OF CR186, SE OF SAUK CENTRE                 |                      |                              |                          |  |
| Ref Post: 128+00.640                                    | True Mile: 129       |                              | Sequence No. 6776        |  |
| Volume: 809,503                                         |                      | MADT: 26,113                 |                          |  |
| Weekday (M-F) MADT: 26,020                              |                      | Weekend (Sa-Su) MADT: 27,428 |                          |  |

Note: 'Weekday' defined as Monday-Friday, 'Weekend' defined as Saturday-Sunday