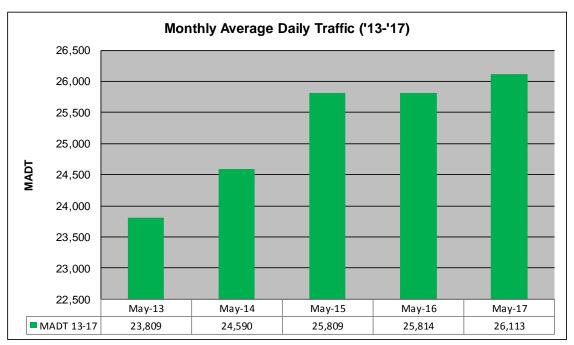

## MONTHLY REPORT, STATION NO. 175 (ATR) MAY 2017

| Station Measurement: VOLUME/SPEED/CLASS                 |                      |                              |                          |  |
|---------------------------------------------------------|----------------------|------------------------------|--------------------------|--|
| Route: I-94                                             | Route Direction: E/W |                              | Lanes: 4                 |  |
| County: Stearns                                         | (                    |                              | losest City: Sauk Centre |  |
| Functional Class: Rural Principal Arterial - Interstate |                      |                              |                          |  |
| Location: E OF CR186, SE OF SAUK CENTRE                 |                      |                              |                          |  |
| Ref Post: 128+00.640                                    | True Mile: 129       |                              | Sequence No. 6776        |  |
| Volume: 809,503                                         |                      | MADT: 26,113                 |                          |  |
| Weekday (M-F) MADT: 26,020                              |                      | Weekend (Sa-Su) MADT: 27,428 |                          |  |