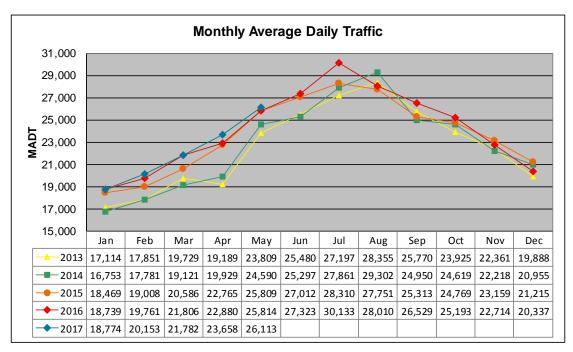

## MONTHLY REPORT, STATION NO. 175 (ATR) MAY 2017

| Station Measurement: VOLUME/SPEED/CLASS                 |                      |                              |                          |  |
|---------------------------------------------------------|----------------------|------------------------------|--------------------------|--|
| Route: I-94                                             | Route Direction: E/W |                              | Lanes: 4                 |  |
| County: Stearns                                         | (                    |                              | losest City: Sauk Centre |  |
| Functional Class: Rural Principal Arterial - Interstate |                      |                              |                          |  |
| Location: E OF CR186, SE OF SAUK CENTRE                 |                      |                              |                          |  |
| Ref Post: 128+00.640                                    | True Mile: 129       |                              | Sequence No. 6776        |  |
| Volume: 809,503                                         |                      | MADT: 26,113                 |                          |  |
| Weekday (M-F) MADT: 26,020                              |                      | Weekend (Sa-Su) MADT: 27,428 |                          |  |