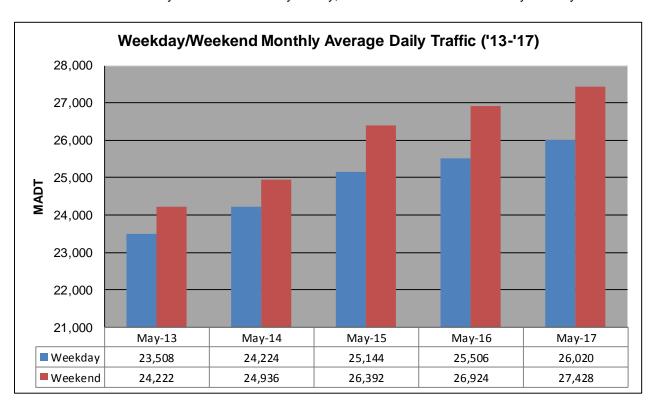

## MONTHLY REPORT, STATION NO. 175 (ATR) MAY 2017

| Station Measurement: VOLUME/SPEED/CLASS                 |                      |                              |                          |  |
|---------------------------------------------------------|----------------------|------------------------------|--------------------------|--|
| Route: I-94                                             | Route Direction: E/W |                              | Lanes: 4                 |  |
| County: Stearns                                         | (                    |                              | losest City: Sauk Centre |  |
| Functional Class: Rural Principal Arterial - Interstate |                      |                              |                          |  |
| Location: E OF CR186, SE OF SAUK CENTRE                 |                      |                              |                          |  |
| Ref Post: 128+00.640                                    | True Mile: 129       |                              | Sequence No. 6776        |  |
| Volume: 809,503                                         |                      | MADT: 26,113                 |                          |  |
| Weekday (M-F) MADT: 26,020                              |                      | Weekend (Sa-Su) MADT: 27,428 |                          |  |

Note: 'Weekday' defined as Monday-Friday, 'Weekend' defined as Saturday-Sunday