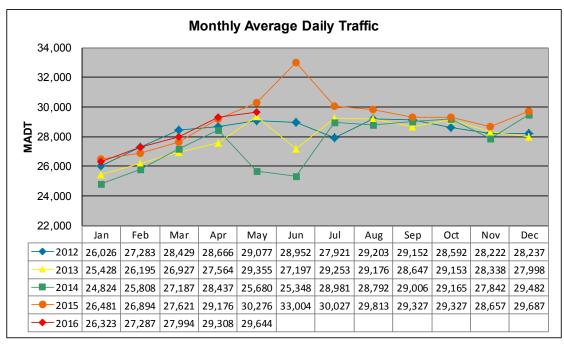

## MONTHLY REPORT, STATION NO. 420 (ATR) MAY 2016

|                                                     | Station Measure      | ement: VOLUME                |                        |
|-----------------------------------------------------|----------------------|------------------------------|------------------------|
| Route: CSAH 42                                      | Route Direction: E/W |                              | Lanes: 6               |
| County: Dakota                                      | Clo                  |                              | osest City: Burnsville |
| Functional Class: Urban Other Principal Arterial    |                      |                              |                        |
| Location: W OF MSAS101 (PORTLAND AVE) IN BURNSVILLE |                      |                              |                        |
| Ref Post: 003+00.070                                | True Mile: 3.07      |                              | Sequence No. 9892      |
| Volume: 918,966                                     |                      | MADT: 29,644                 |                        |
| Weekday (M-F) MADT: 30,594                          |                      | Weekend (Sa-Su) MADT: 27,994 |                        |

Note: Decrease in traffic June 2013 and May/June 2014 due to construction on CSAH 42... Increase in traffic June 2015 due to detours

Note: 'Weekday' defined as Monday-Friday, 'Weekend' defined as Saturday-Sunday