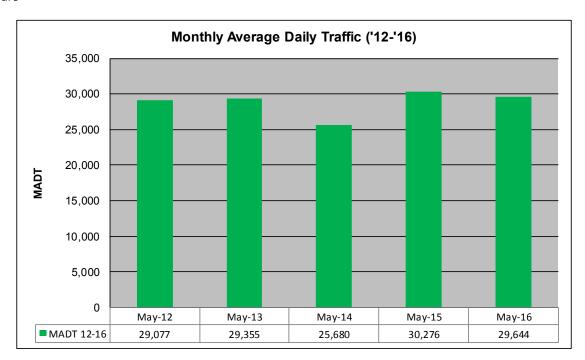

## MONTHLY REPORT, STATION NO. 420 (ATR) MAY 2016

|                                                     | Station Measure      | ement: VOLUME                |                        |
|-----------------------------------------------------|----------------------|------------------------------|------------------------|
| Route: CSAH 42                                      | Route Direction: E/W |                              | Lanes: 6               |
| County: Dakota                                      | Clo                  |                              | osest City: Burnsville |
| Functional Class: Urban Other Principal Arterial    |                      |                              |                        |
| Location: W OF MSAS101 (PORTLAND AVE) IN BURNSVILLE |                      |                              |                        |
| Ref Post: 003+00.070                                | True Mile: 3.07      |                              | Sequence No. 9892      |
| Volume: 918,966                                     |                      | MADT: 29,644                 |                        |
| Weekday (M-F) MADT: 30,594                          |                      | Weekend (Sa-Su) MADT: 27,994 |                        |