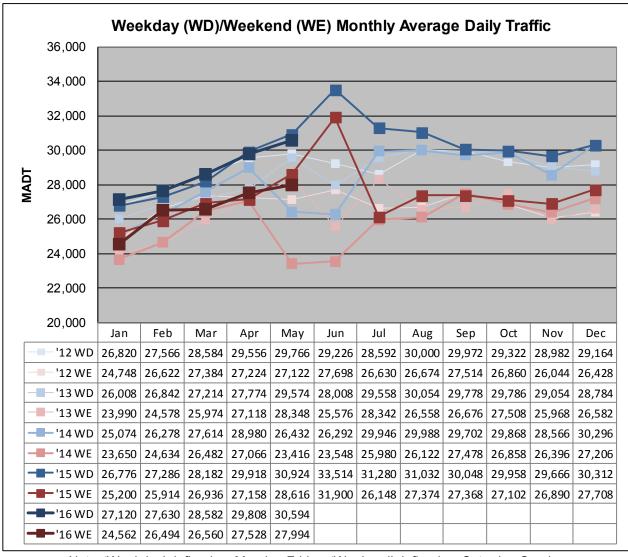

## MONTHLY REPORT, STATION NO. 420 (ATR) MAY 2016

|                                                     | Station Measure      | ement: VOLUME                |                        |
|-----------------------------------------------------|----------------------|------------------------------|------------------------|
| Route: CSAH 42                                      | Route Direction: E/W |                              | Lanes: 6               |
| County: Dakota                                      | Clo                  |                              | osest City: Burnsville |
| Functional Class: Urban Other Principal Arterial    |                      |                              |                        |
| Location: W OF MSAS101 (PORTLAND AVE) IN BURNSVILLE |                      |                              |                        |
| Ref Post: 003+00.070                                | True Mile: 3.07      |                              | Sequence No. 9892      |
| Volume: 918,966                                     |                      | MADT: 29,644                 |                        |
| Weekday (M-F) MADT: 30,594                          |                      | Weekend (Sa-Su) MADT: 27,994 |                        |

Note: Decrease in traffic June 2013 and May/June 2014 due to construction on CSAH 42... Increase in traffic June 2015 due to detours

Note: 'Weekday' defined as Monday-Friday, 'Weekend' defined as Saturday-Sunday