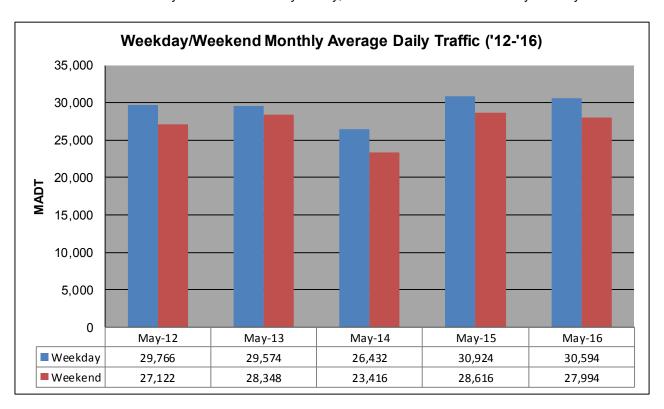

## MONTHLY REPORT, STATION NO. 420 (ATR) MAY 2016

|                                                     | Station Measure      | ement: VOLUME                |                        |
|-----------------------------------------------------|----------------------|------------------------------|------------------------|
| Route: CSAH 42                                      | Route Direction: E/W |                              | Lanes: 6               |
| County: Dakota                                      | Clo                  |                              | osest City: Burnsville |
| Functional Class: Urban Other Principal Arterial    |                      |                              |                        |
| Location: W OF MSAS101 (PORTLAND AVE) IN BURNSVILLE |                      |                              |                        |
| Ref Post: 003+00.070                                | True Mile: 3.07      |                              | Sequence No. 9892      |
| Volume: 918,966                                     |                      | MADT: 29,644                 |                        |
| Weekday (M-F) MADT: 30,594                          |                      | Weekend (Sa-Su) MADT: 27,994 |                        |