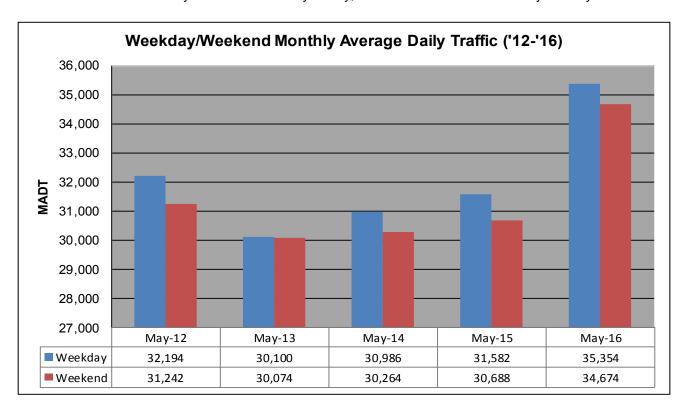

## MONTHLY REPORT, STATION NO. 208 (ATR) MAY 2016

| Station                    | Measurement: Vo      | OLUME/SPEED                  | /CLASS               |  |
|----------------------------|----------------------|------------------------------|----------------------|--|
| Route: I-35                | Route Direction: N/S |                              | Lanes: 4             |  |
| County: Steele             | Cl                   |                              | osest City: Owatonna |  |
| Functiona                  | l Class: Urban Pr    | incipal Arterial             | - Interstate         |  |
| Location                   | : .6 MI N OF CSA     | AH9, N OF OW                 | ATONNA               |  |
| Ref Post: 046+00.100       | True Mile: 45.919    |                              | Sequence No. 9832    |  |
| Volume: 1,085,081          |                      | MADT: 35,003                 |                      |  |
| Weekday (M-F) MADT: 35,354 |                      | Weekend (Sa-Su) MADT: 34,674 |                      |  |