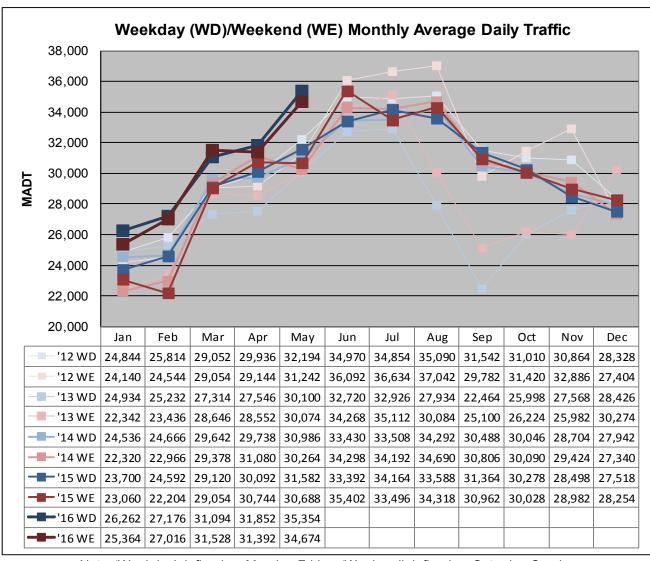

## MONTHLY REPORT, STATION NO. 208 (ATR) MAY 2016

| Station                    | Measurement: Vo      | OLUME/SPEED                  | /CLASS               |  |
|----------------------------|----------------------|------------------------------|----------------------|--|
| Route: I-35                | Route Direction: N/S |                              | Lanes: 4             |  |
| County: Steele             | Cl                   |                              | osest City: Owatonna |  |
| Functiona                  | l Class: Urban Pr    | incipal Arterial             | - Interstate         |  |
| Location                   | : .6 MI N OF CSA     | AH9, N OF OW                 | ATONNA               |  |
| Ref Post: 046+00.100       | True Mile: 45.919    |                              | Sequence No. 9832    |  |
| Volume: 1,085,081          |                      | MADT: 35,003                 |                      |  |
| Weekday (M-F) MADT: 35,354 |                      | Weekend (Sa-Su) MADT: 34,674 |                      |  |

Note: Decrease in traffic and August to November 2013 due to construction on I-35

Note: 'Weekday' defined as Monday-Friday, 'Weekend' defined as Saturday-Sunday