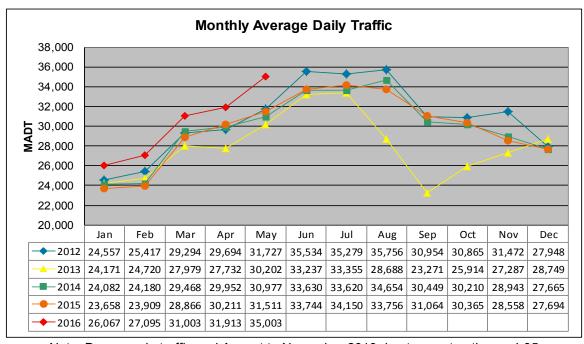

## MONTHLY REPORT, STATION NO. 208 (ATR) MAY 2016

| Station                    | Measurement: Vo      | OLUME/SPEED                  | /CLASS               |  |
|----------------------------|----------------------|------------------------------|----------------------|--|
| Route: I-35                | Route Direction: N/S |                              | Lanes: 4             |  |
| County: Steele             | Cl                   |                              | osest City: Owatonna |  |
| Functiona                  | l Class: Urban Pr    | incipal Arterial             | - Interstate         |  |
| Location                   | : .6 MI N OF CSA     | AH9, N OF OW                 | ATONNA               |  |
| Ref Post: 046+00.100       | True Mile: 45.919    |                              | Sequence No. 9832    |  |
| Volume: 1,085,081          |                      | MADT: 35,003                 |                      |  |
| Weekday (M-F) MADT: 35,354 |                      | Weekend (Sa-Su) MADT: 34,674 |                      |  |

Note: Decrease in traffic and August to November 2013 due to construction on I-35

Note: 'Weekday' defined as Monday-Friday, 'Weekend' defined as Saturday-Sunday