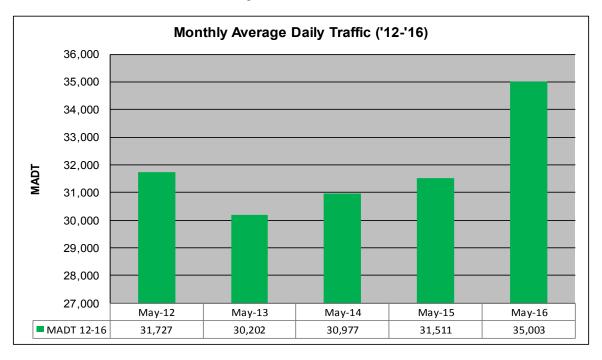

## MONTHLY REPORT, STATION NO. 208 (ATR) MAY 2016

| Station                    | Measurement: Vo      | OLUME/SPEED                  | /CLASS               |  |
|----------------------------|----------------------|------------------------------|----------------------|--|
| Route: I-35                | Route Direction: N/S |                              | Lanes: 4             |  |
| County: Steele             | Cl                   |                              | osest City: Owatonna |  |
| Functiona                  | l Class: Urban Pr    | incipal Arterial             | - Interstate         |  |
| Location                   | : .6 MI N OF CSA     | AH9, N OF OW                 | ATONNA               |  |
| Ref Post: 046+00.100       | True Mile: 45.919    |                              | Sequence No. 9832    |  |
| Volume: 1,085,081          |                      | MADT: 35,003                 |                      |  |
| Weekday (M-F) MADT: 35,354 |                      | Weekend (Sa-Su) MADT: 34,674 |                      |  |