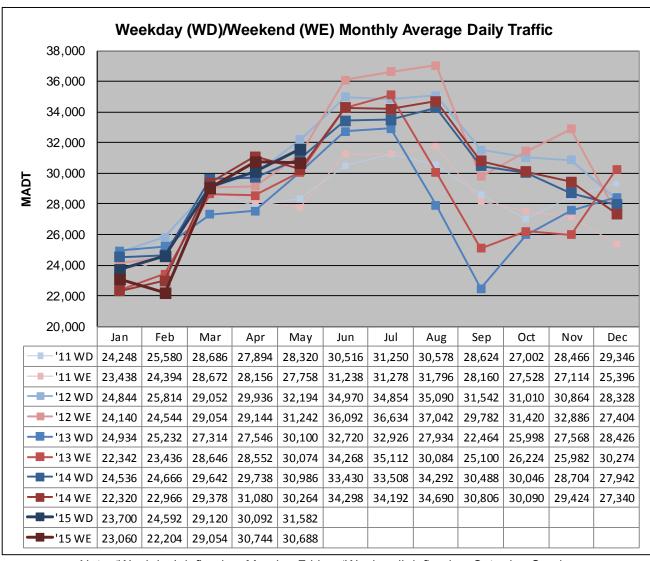

Note: Decrease in traffic May to October 2011 and August to November 2013 due to construction on I-35

Note: 'Weekday' defined as Monday-Friday, 'Weekend' defined as Saturday-Sunday