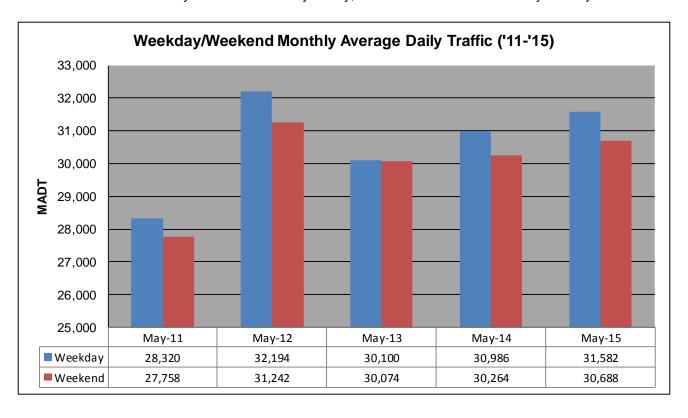

## MONTHLY REPORT, STATION NO. 208 (ATR) MAY 2015

| Weekday (M-F) MADT: 31,582 |                      | Weekend (Sa-Su) MADT: 30,688 |                      |  |
|----------------------------|----------------------|------------------------------|----------------------|--|
| Volume: 976,827            |                      | MADT: 31,511                 |                      |  |
| Ref Post: 046+00.100       | True Mile: 45.919    |                              | Sequence No. 9832    |  |
| Location                   | n: .6 MI N OF CS     | AH9, N OF OWA                | TONNA                |  |
| Functiona                  | al Class: Urban P    | rincipal Arterial -          | Interstate           |  |
| County: Steele             | Cl                   |                              | osest City: Owatonna |  |
| Route: I-35                | Route Direction: N/S |                              | Lanes: 4             |  |
| Station                    | Measurement: V       | OLUME/SPEED/                 | /CLASS               |  |