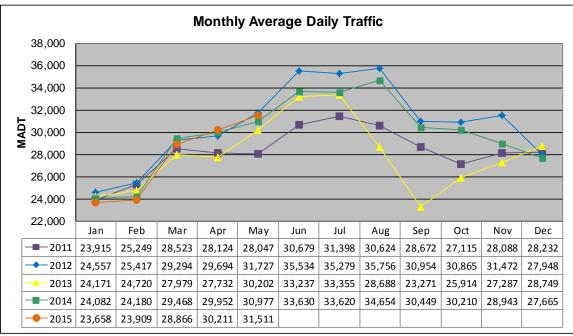

Note: Decrease in traffic May to October 2011 and August to November 2013 due to construction on I-35

Note: 'Weekday' defined as Monday-Friday, 'Weekend' defined as Saturday-Sunday