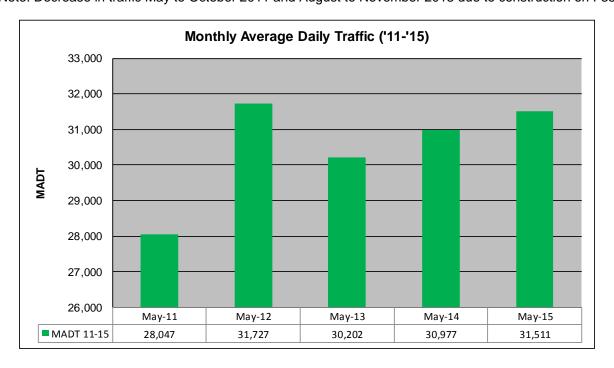

## MONTHLY REPORT, STATION NO. 208 (ATR) MAY 2015

| Weekday (M-F) MADT: 31,582 |                      | Weekend (Sa-Su) MADT: 30,688 |                      |  |
|----------------------------|----------------------|------------------------------|----------------------|--|
| Volume: 976,827            |                      | MADT: 31,511                 |                      |  |
| Ref Post: 046+00.100       | True Mile: 45.919    |                              | Sequence No. 9832    |  |
| Location                   | n: .6 MI N OF CS     | AH9, N OF OWA                | TONNA                |  |
| Functiona                  | al Class: Urban P    | rincipal Arterial -          | Interstate           |  |
| County: Steele             | Cl                   |                              | osest City: Owatonna |  |
| Route: I-35                | Route Direction: N/S |                              | Lanes: 4             |  |
| Station                    | Measurement: V       | OLUME/SPEED/                 | /CLASS               |  |