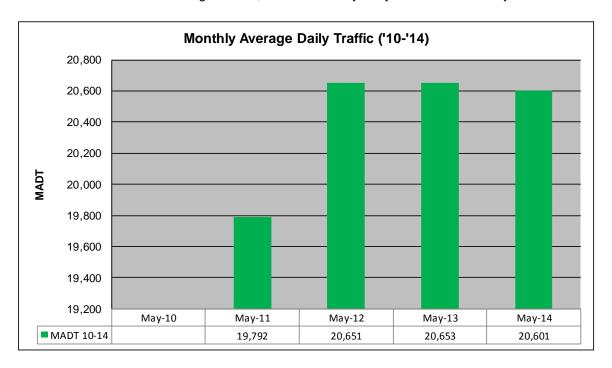

## MONTHLY REPORT, STATION NO. 26 (WIM) MAY 2014

| Weekday (M-F) MADT: 20,390 |                      | Weekend (Sa-Su) MADT: 20,660 |                   |
|----------------------------|----------------------|------------------------------|-------------------|
| Volume: 638,618            |                      | MADT: 20,601                 |                   |
| Ref Post: 030+00.100       | True Mile: 30.103    |                              | Sequence No. 5707 |
|                            | n: 3.5 MI N OF TI    |                              |                   |
| Function                   | al Class: Rural Pr   | incipal Arterial -           | Interstate        |
| County: Steele             |                      | Closest City: Ellendale      |                   |
| Route: I-35                | Route Direction: N/S |                              | Lanes: 4          |
| Station Mea                | surement: VOLUI      | ME/SPEED/CLA                 | SS/WEIGHT         |