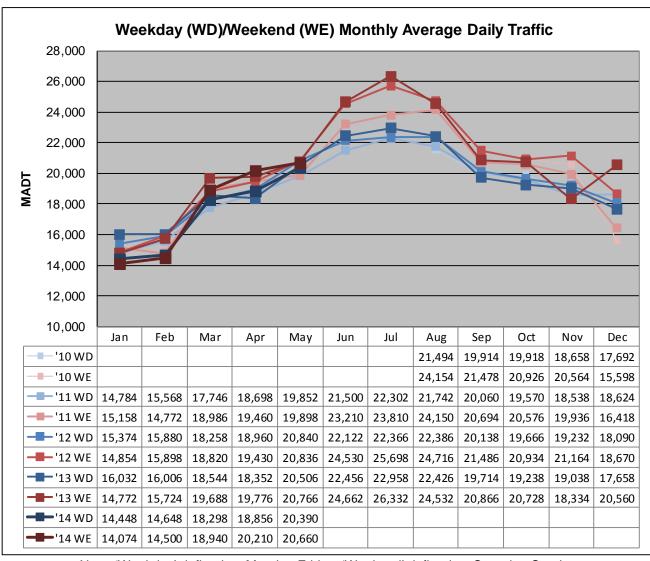

## MONTHLY REPORT, STATION NO. 26 (WIM) MAY 2014

| Weekday (M-F) MADT: 20,390 |                      | Weekend (Sa-Su) MADT: 20,660 |                   |
|----------------------------|----------------------|------------------------------|-------------------|
| Volume: 638,618            |                      | MADT: 20,601                 |                   |
| Ref Post: 030+00.100       | True Mile: 30.103    |                              | Sequence No. 5707 |
|                            | n: 3.5 MI N OF TI    |                              |                   |
| Function                   | al Class: Rural Pr   | incipal Arterial -           | Interstate        |
| County: Steele             |                      | Closest City: Ellendale      |                   |
| Route: I-35                | Route Direction: N/S |                              | Lanes: 4          |
| Station Mea                | surement: VOLUI      | ME/SPEED/CLA                 | SS/WEIGHT         |

Note: No data until August 2010; sensors destroyed by construction in May 2009

Note: 'Weekday' defined as Monday-Friday, 'Weekend' defined as Saturday-Sunday