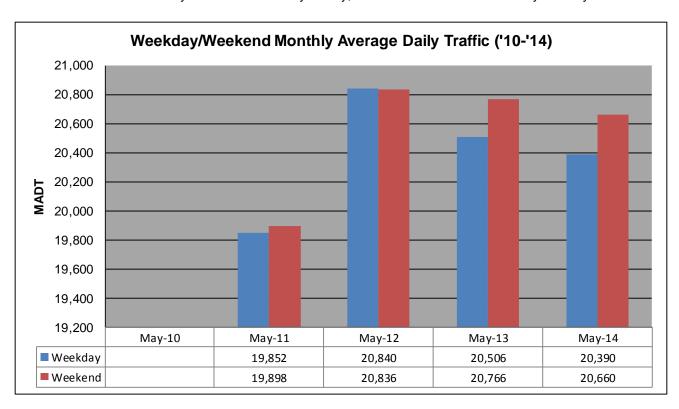

## MONTHLY REPORT, STATION NO. 26 (WIM) MAY 2014

| Weekday (M-F) MADT: 20,390 |                      | Weekend (Sa-Su) MADT: 20,660 |                   |
|----------------------------|----------------------|------------------------------|-------------------|
| Volume: 638,618            |                      | MADT: 20,601                 |                   |
| Ref Post: 030+00.100       | True Mile: 30.103    |                              | Sequence No. 5707 |
|                            | n: 3.5 MI N OF TI    |                              |                   |
| Function                   | al Class: Rural Pr   | incipal Arterial -           | Interstate        |
| County: Steele             |                      | Closest City: Ellendale      |                   |
| Route: I-35                | Route Direction: N/S |                              | Lanes: 4          |
| Station Mea                | surement: VOLUI      | ME/SPEED/CLA                 | SS/WEIGHT         |

Note: No data until August 2010; sensors destroyed by construction in May 2009

Note: 'Weekday' defined as Monday-Friday, 'Weekend' defined as Saturday-Sunday