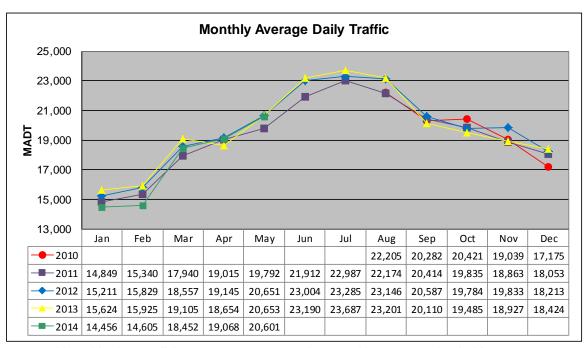

## MONTHLY REPORT, STATION NO. 26 (WIM) MAY 2014

| Weekday (M-F) MADT: 20,390 |                      | Weekend (Sa-Su) MADT: 20,660 |                   |
|----------------------------|----------------------|------------------------------|-------------------|
| Volume: 638,618            |                      | MADT: 20,601                 |                   |
| Ref Post: 030+00.100       | True Mile: 30.103    |                              | Sequence No. 5707 |
|                            | n: 3.5 MI N OF TI    |                              |                   |
| Function                   | al Class: Rural Pr   | incipal Arterial -           | Interstate        |
| County: Steele             |                      | Closest City: Ellendale      |                   |
| Route: I-35                | Route Direction: N/S |                              | Lanes: 4          |
| Station Mea                | surement: VOLUI      | ME/SPEED/CLA                 | SS/WEIGHT         |