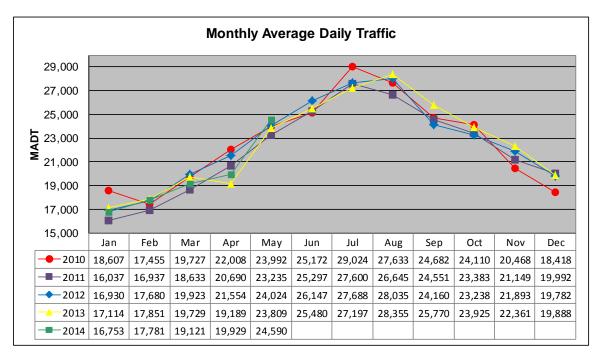

## MONTHLY REPORT, STATION NO. 175 (ATR) MAY 2014

| Station Measurement: VOLUME/SPEED/CLASS                 |                      |                              |                        |  |
|---------------------------------------------------------|----------------------|------------------------------|------------------------|--|
| Route: I-94                                             | Route Direction: E/W |                              | Lanes: 4               |  |
| County: Stearns                                         | Clo                  |                              | sest City: Sauk Centre |  |
| Functional Class: Rural Principal Arterial - Interstate |                      |                              |                        |  |
| Location: E OF CR186, SE OF SAUK CENTRE                 |                      |                              |                        |  |
| Ref Post: 128+00.640                                    | True Mile: 129       |                              | Sequence No. 6776      |  |
| Volume: 762,285                                         |                      | MADT: 24,590                 |                        |  |
| Weekday (M-F) MADT: 24,224                              |                      | Weekend (Sa-Su) MADT: 24,936 |                        |  |