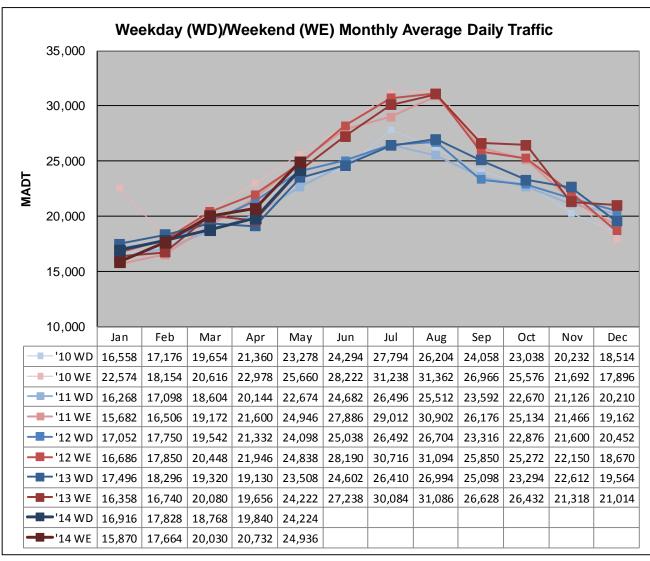

## MONTHLY REPORT, STATION NO. 175 (ATR) MAY 2014

| Station Measurement: VOLUME/SPEED/CLASS                 |                      |                              |                        |  |
|---------------------------------------------------------|----------------------|------------------------------|------------------------|--|
| Route: I-94                                             | Route Direction: E/W |                              | Lanes: 4               |  |
| County: Stearns                                         | Clo                  |                              | sest City: Sauk Centre |  |
| Functional Class: Rural Principal Arterial - Interstate |                      |                              |                        |  |
| Location: E OF CR186, SE OF SAUK CENTRE                 |                      |                              |                        |  |
| Ref Post: 128+00.640                                    | True Mile: 129       |                              | Sequence No. 6776      |  |
| Volume: 762,285                                         |                      | MADT: 24,590                 |                        |  |
| Weekday (M-F) MADT: 24,224                              |                      | Weekend (Sa-Su) MADT: 24,936 |                        |  |

Note: 'Weekday' defined as Monday-Friday, 'Weekend' defined as Saturday-Sunday