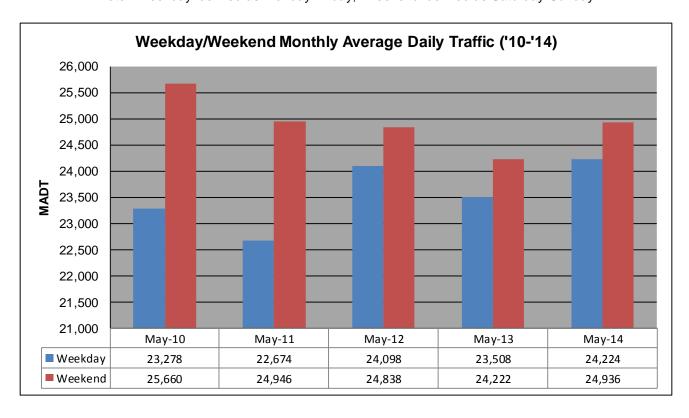

## MONTHLY REPORT, STATION NO. 175 (ATR) MAY 2014

| Station Measurement: VOLUME/SPEED/CLASS                 |                      |                              |                        |  |
|---------------------------------------------------------|----------------------|------------------------------|------------------------|--|
| Route: I-94                                             | Route Direction: E/W |                              | Lanes: 4               |  |
| County: Stearns                                         | Clo                  |                              | sest City: Sauk Centre |  |
| Functional Class: Rural Principal Arterial - Interstate |                      |                              |                        |  |
| Location: E OF CR186, SE OF SAUK CENTRE                 |                      |                              |                        |  |
| Ref Post: 128+00.640                                    | True Mile: 129       |                              | Sequence No. 6776      |  |
| Volume: 762,285                                         |                      | MADT: 24,590                 |                        |  |
| Weekday (M-F) MADT: 24,224                              |                      | Weekend (Sa-Su) MADT: 24,936 |                        |  |

Note: 'Weekday' defined as Monday-Friday, 'Weekend' defined as Saturday-Sunday