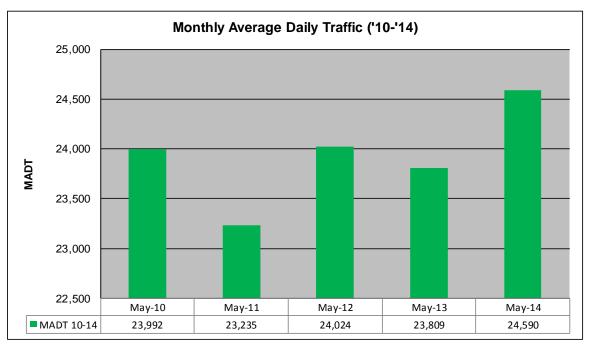

## MONTHLY REPORT, STATION NO. 175 (ATR) MAY 2014

| Station Measurement: VOLUME/SPEED/CLASS                 |                      |                              |                        |  |
|---------------------------------------------------------|----------------------|------------------------------|------------------------|--|
| Route: I-94                                             | Route Direction: E/W |                              | Lanes: 4               |  |
| County: Stearns                                         | Clo                  |                              | sest City: Sauk Centre |  |
| Functional Class: Rural Principal Arterial - Interstate |                      |                              |                        |  |
| Location: E OF CR186, SE OF SAUK CENTRE                 |                      |                              |                        |  |
| Ref Post: 128+00.640                                    | True Mile: 129       |                              | Sequence No. 6776      |  |
| Volume: 762,285                                         |                      | MADT: 24,590                 |                        |  |
| Weekday (M-F) MADT: 24,224                              |                      | Weekend (Sa-Su) MADT: 24,936 |                        |  |