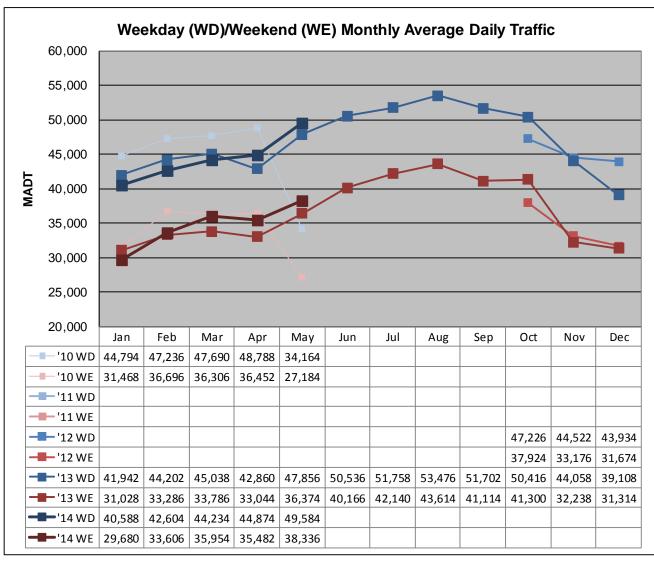

## MONTHLY REPORT, STATION NO. 103 (ATR) MAY 2014

| Station                                        | Measurement: VO      | DLUME/SPEED                  | D/CLASS              |  |
|------------------------------------------------|----------------------|------------------------------|----------------------|--|
| Route: I-35                                    | Route Direction: N/S |                              | Lanes: 4             |  |
| County: St Louis                               | ;                    |                              | Closest City: Duluth |  |
| Functiona                                      | l Class: Urban Pr    | incipal Arterial             | - Interstate         |  |
| Location: E OF MSAS107 (CENTRAL AVE) IN DULUTH |                      |                              |                      |  |
| Ref Post: 252+00.600                           | True Mile: 252.622   |                              | Sequence No. 9825    |  |
| Volume: 1,444,432                              |                      | MADT: 46,595                 |                      |  |
| Weekday (M-F) MADT: 49,584                     |                      | Weekend (Sa-Su) MADT: 38,336 |                      |  |

Note: No data from May 2010 to September 2012 due to sensors destroyed by construction

Note: 'Weekday' defined as Monday-Friday, 'Weekend' defined as Saturday-Sunday