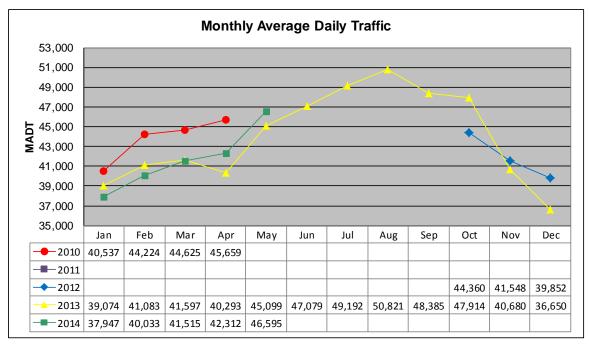

## MONTHLY REPORT, STATION NO. 103 (ATR) MAY 2014

| Station                                        | Measurement: VO      | DLUME/SPEED                  | D/CLASS              |  |
|------------------------------------------------|----------------------|------------------------------|----------------------|--|
| Route: I-35                                    | Route Direction: N/S |                              | Lanes: 4             |  |
| County: St Louis                               | ;                    |                              | Closest City: Duluth |  |
| Functiona                                      | l Class: Urban Pr    | incipal Arterial             | - Interstate         |  |
| Location: E OF MSAS107 (CENTRAL AVE) IN DULUTH |                      |                              |                      |  |
| Ref Post: 252+00.600                           | True Mile: 252.622   |                              | Sequence No. 9825    |  |
| Volume: 1,444,432                              |                      | MADT: 46,595                 |                      |  |
| Weekday (M-F) MADT: 49,584                     |                      | Weekend (Sa-Su) MADT: 38,336 |                      |  |

Note: No data from May 2010 to September 2012 due to sensors destroyed by construction

Note: 'Weekday' defined as Monday-Friday, 'Weekend' defined as Saturday-Sunday