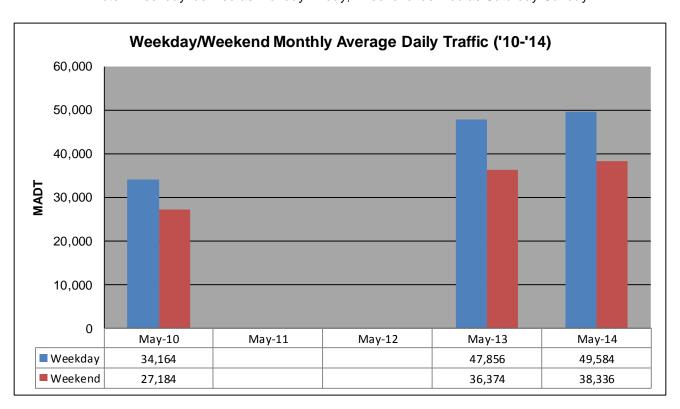

## MONTHLY REPORT, STATION NO. 103 (ATR) MAY 2014

| Station                                        | Measurement: VO      | DLUME/SPEED                  | D/CLASS              |  |
|------------------------------------------------|----------------------|------------------------------|----------------------|--|
| Route: I-35                                    | Route Direction: N/S |                              | Lanes: 4             |  |
| County: St Louis                               | ;                    |                              | Closest City: Duluth |  |
| Functiona                                      | l Class: Urban Pr    | incipal Arterial             | - Interstate         |  |
| Location: E OF MSAS107 (CENTRAL AVE) IN DULUTH |                      |                              |                      |  |
| Ref Post: 252+00.600                           | True Mile: 252.622   |                              | Sequence No. 9825    |  |
| Volume: 1,444,432                              |                      | MADT: 46,595                 |                      |  |
| Weekday (M-F) MADT: 49,584                     |                      | Weekend (Sa-Su) MADT: 38,336 |                      |  |

Note: No data from May 2010 to September 2012 due to sensors destroyed by construction

Note: 'Weekday' defined as Monday-Friday, 'Weekend' defined as Saturday-Sunday