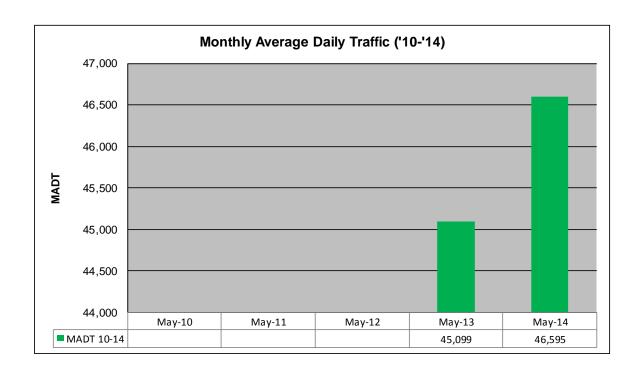

## MONTHLY REPORT, STATION NO. 103 (ATR) MAY 2014

| Station                                        | Measurement: VO      | DLUME/SPEED                  | D/CLASS              |  |
|------------------------------------------------|----------------------|------------------------------|----------------------|--|
| Route: I-35                                    | Route Direction: N/S |                              | Lanes: 4             |  |
| County: St Louis                               | ;                    |                              | Closest City: Duluth |  |
| Functiona                                      | l Class: Urban Pr    | incipal Arterial             | - Interstate         |  |
| Location: E OF MSAS107 (CENTRAL AVE) IN DULUTH |                      |                              |                      |  |
| Ref Post: 252+00.600                           | True Mile: 252.622   |                              | Sequence No. 9825    |  |
| Volume: 1,444,432                              |                      | MADT: 46,595                 |                      |  |
| Weekday (M-F) MADT: 49,584                     |                      | Weekend (Sa-Su) MADT: 38,336 |                      |  |

Note: No data from May 2010 to September 2012 due to sensors destroyed by construction

Note: 'Weekday' defined as Monday-Friday, 'Weekend' defined as Saturday-Sunday