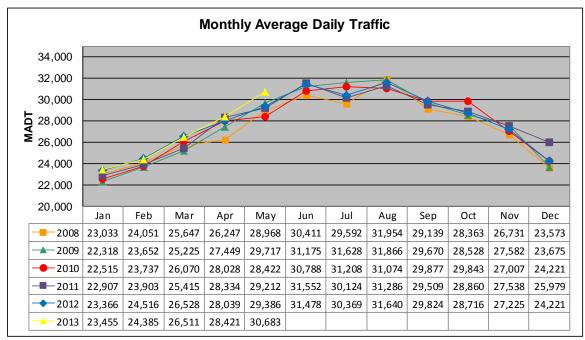

## MONTHLY REPORT, STATION NO. 382 (ATR) MAY 2013

| Weekday (WD)/Weekend (WE) Monthly Average Daily Traffic |        |        |        |        |        |        |        |        |                 |        |        |        |
|---------------------------------------------------------|--------|--------|--------|--------|--------|--------|--------|--------|-----------------|--------|--------|--------|
| 34,000                                                  |        |        |        |        |        |        |        |        |                 |        |        |        |
| 32,000                                                  |        |        |        |        |        |        |        |        |                 |        |        |        |
| 30,000                                                  |        |        |        |        |        |        |        |        |                 |        |        |        |
| 28,000                                                  |        |        |        |        |        |        |        |        |                 |        |        |        |
| 26,000                                                  |        |        |        |        |        |        |        |        |                 |        |        |        |
| 24,000                                                  |        |        |        |        |        |        |        |        |                 |        |        |        |
| 22,000                                                  |        |        |        |        |        |        |        |        |                 |        |        |        |
| 20,000                                                  |        |        |        |        |        |        |        |        |                 |        |        | -      |
| 18,000                                                  |        |        |        |        |        |        |        | 1      |                 | 1      |        |        |
|                                                         | Jan    | Feb    | Mar    | Apr    | May    | Jun    | Jul    | Aug    | Sep             | Oct    | Nov    | Dec    |
| '08 WD                                                  | 23,774 | 24,458 | 26,264 | 26,840 | 29,218 | 30,534 | 29,966 | 32,030 | 29,192          | 28,232 | 27,680 | 24,782 |
| '08 WE                                                  | 21,268 | 22,464 | 24,614 | 24,798 | 27,836 | 30,376 | 28,534 | 31,300 | 29,112          | 28,214 | 24,834 | 20,436 |
|                                                         | 22,824 | 23,902 | 25,600 | 27,522 | 29,640 | 31,150 | 31,662 | 31,674 | 29 <i>,</i> 586 | 28,460 | 28,142 | 23,670 |
| '09 WE                                                  | 20,764 | 23,026 | 24,998 | 27,348 | 29,436 | 31,784 | 31,006 | 31,580 | 30,340          | 28,258 | 26,674 | 23,892 |
|                                                         | 23,020 | 23,732 | 26,348 | 27,556 | 28,422 | 30,752 | 31,514 | 31,172 | 29,776          | 29,650 | 28,018 | 25,304 |
|                                                         | 21,262 | 23,750 | 25,812 | 28,758 | 28,650 | 31,188 | 29,874 | 31,286 | 30,258          | 29,682 | 24,736 | 20,856 |
|                                                         | 23,704 | 24,478 | 25,570 | 28,770 | 29,656 | 31,372 | 30,260 | 31,500 | 29,096          | 28,586 | 27,752 | 26,582 |
| - <b>E</b> '11 WE                                       | 21,468 | 22,440 | 25,348 | 27,444 | 28,644 | 32,166 | 29,330 | 31,720 | 29,862          | 29,658 | 27,228 | 24,264 |
| '12 WD                                                  | 23,982 | 24,646 | 26,528 | 28,082 | 29,650 | 30,966 | 30,338 | 31,446 | 29,368          | 28,754 | 27,570 | 25,202 |
| <b></b> '12 WE                                          | 22,338 | 24,406 | 25,948 | 28,086 | 29,032 | 32,136 | 30,712 | 31,768 | 30,740          | 29,360 | 25,812 | 22,390 |
|                                                         | 23,878 | 24,844 | 26,000 | 28,386 | 29,690 |        |        |        |                 |        |        |        |
| '13 WE                                                  | 22,482 | 23,240 | 26,982 | 28,778 | 33,130 |        |        |        |                 |        |        |        |