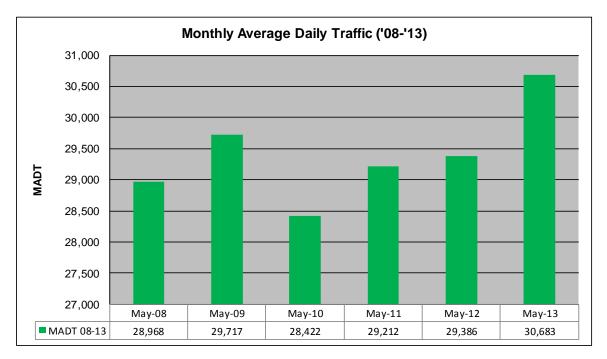

## MONTHLY REPORT, STATION NO. 382 (ATR) MAY 2013

| Weekday (WD)/Weekend (WE) Monthly Average Daily Traffic |        |        |        |        |        |        |        |        |                 |        |        |        |
|---------------------------------------------------------|--------|--------|--------|--------|--------|--------|--------|--------|-----------------|--------|--------|--------|
| 34,000                                                  |        |        |        |        |        |        |        |        |                 |        |        |        |
| 32,000                                                  |        |        |        |        |        |        |        |        |                 |        |        |        |
| 30,000                                                  |        |        |        |        |        |        |        |        |                 |        |        |        |
| 28,000                                                  |        |        |        |        |        |        |        |        |                 |        |        |        |
| 26,000                                                  |        |        |        |        |        |        |        |        |                 |        |        |        |
| 24,000                                                  |        |        |        |        |        |        |        |        |                 |        |        |        |
| 22,000                                                  |        |        |        |        |        |        |        |        |                 |        |        |        |
| 20,000                                                  |        |        |        |        |        |        |        |        |                 |        |        | -      |
| 18,000                                                  |        |        |        |        |        |        |        | 1      |                 | 1      |        |        |
|                                                         | Jan    | Feb    | Mar    | Apr    | May    | Jun    | Jul    | Aug    | Sep             | Oct    | Nov    | Dec    |
| '08 WD                                                  | 23,774 | 24,458 | 26,264 | 26,840 | 29,218 | 30,534 | 29,966 | 32,030 | 29,192          | 28,232 | 27,680 | 24,782 |
| '08 WE                                                  | 21,268 | 22,464 | 24,614 | 24,798 | 27,836 | 30,376 | 28,534 | 31,300 | 29,112          | 28,214 | 24,834 | 20,436 |
|                                                         | 22,824 | 23,902 | 25,600 | 27,522 | 29,640 | 31,150 | 31,662 | 31,674 | 29 <i>,</i> 586 | 28,460 | 28,142 | 23,670 |
| '09 WE                                                  | 20,764 | 23,026 | 24,998 | 27,348 | 29,436 | 31,784 | 31,006 | 31,580 | 30,340          | 28,258 | 26,674 | 23,892 |
|                                                         | 23,020 | 23,732 | 26,348 | 27,556 | 28,422 | 30,752 | 31,514 | 31,172 | 29,776          | 29,650 | 28,018 | 25,304 |
|                                                         | 21,262 | 23,750 | 25,812 | 28,758 | 28,650 | 31,188 | 29,874 | 31,286 | 30,258          | 29,682 | 24,736 | 20,856 |
|                                                         | 23,704 | 24,478 | 25,570 | 28,770 | 29,656 | 31,372 | 30,260 | 31,500 | 29,096          | 28,586 | 27,752 | 26,582 |
| - <b>E</b> '11 WE                                       | 21,468 | 22,440 | 25,348 | 27,444 | 28,644 | 32,166 | 29,330 | 31,720 | 29,862          | 29,658 | 27,228 | 24,264 |
| '12 WD                                                  | 23,982 | 24,646 | 26,528 | 28,082 | 29,650 | 30,966 | 30,338 | 31,446 | 29,368          | 28,754 | 27,570 | 25,202 |
| <b></b> '12 WE                                          | 22,338 | 24,406 | 25,948 | 28,086 | 29,032 | 32,136 | 30,712 | 31,768 | 30,740          | 29,360 | 25,812 | 22,390 |
|                                                         | 23,878 | 24,844 | 26,000 | 28,386 | 29,690 |        |        |        |                 |        |        |        |
| '13 WE                                                  | 22,482 | 23,240 | 26,982 | 28,778 | 33,130 |        |        |        |                 |        |        |        |