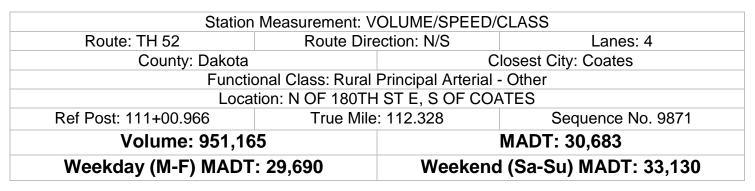

## MONTHLY REPORT, STATION NO. 382 (ATR) MAY 2013

| Weekday (WD)/Weekend (WE) Monthly Average Daily Traffic |        |        |        |        |        |        |        |        |                 |        |        |        |
|---------------------------------------------------------|--------|--------|--------|--------|--------|--------|--------|--------|-----------------|--------|--------|--------|
| 34,000                                                  |        |        |        |        |        |        |        |        |                 |        |        |        |
| 32,000                                                  |        |        |        |        |        |        |        |        |                 |        |        |        |
| 30,000                                                  |        |        |        |        |        |        |        |        |                 |        |        |        |
| 28,000                                                  |        |        |        |        |        |        |        |        |                 |        |        |        |
| 26,000                                                  |        |        |        |        |        |        |        |        |                 |        |        |        |
| 24,000                                                  |        |        |        |        |        |        |        |        |                 |        |        |        |
| 22,000                                                  |        |        |        |        |        |        |        |        |                 |        |        |        |
| 20,000                                                  |        |        |        |        |        |        |        |        |                 |        |        | -      |
| 18,000                                                  |        |        |        |        |        |        |        | 1      |                 | 1      |        |        |
|                                                         | Jan    | Feb    | Mar    | Apr    | May    | Jun    | Jul    | Aug    | Sep             | Oct    | Nov    | Dec    |
| '08 WD                                                  | 23,774 | 24,458 | 26,264 | 26,840 | 29,218 | 30,534 | 29,966 | 32,030 | 29,192          | 28,232 | 27,680 | 24,782 |
| '08 WE                                                  | 21,268 | 22,464 | 24,614 | 24,798 | 27,836 | 30,376 | 28,534 | 31,300 | 29,112          | 28,214 | 24,834 | 20,436 |
|                                                         | 22,824 | 23,902 | 25,600 | 27,522 | 29,640 | 31,150 | 31,662 | 31,674 | 29 <i>,</i> 586 | 28,460 | 28,142 | 23,670 |
| '09 WE                                                  | 20,764 | 23,026 | 24,998 | 27,348 | 29,436 | 31,784 | 31,006 | 31,580 | 30,340          | 28,258 | 26,674 | 23,892 |
|                                                         | 23,020 | 23,732 | 26,348 | 27,556 | 28,422 | 30,752 | 31,514 | 31,172 | 29,776          | 29,650 | 28,018 | 25,304 |
|                                                         | 21,262 | 23,750 | 25,812 | 28,758 | 28,650 | 31,188 | 29,874 | 31,286 | 30,258          | 29,682 | 24,736 | 20,856 |
|                                                         | 23,704 | 24,478 | 25,570 | 28,770 | 29,656 | 31,372 | 30,260 | 31,500 | 29,096          | 28,586 | 27,752 | 26,582 |
| - <b>E</b> '11 WE                                       | 21,468 | 22,440 | 25,348 | 27,444 | 28,644 | 32,166 | 29,330 | 31,720 | 29,862          | 29,658 | 27,228 | 24,264 |
| '12 WD                                                  | 23,982 | 24,646 | 26,528 | 28,082 | 29,650 | 30,966 | 30,338 | 31,446 | 29,368          | 28,754 | 27,570 | 25,202 |
| <b></b> '12 WE                                          | 22,338 | 24,406 | 25,948 | 28,086 | 29,032 | 32,136 | 30,712 | 31,768 | 30,740          | 29,360 | 25,812 | 22,390 |
|                                                         | 23,878 | 24,844 | 26,000 | 28,386 | 29,690 |        |        |        |                 |        |        |        |
| '13 WE                                                  | 22,482 | 23,240 | 26,982 | 28,778 | 33,130 |        |        |        |                 |        |        |        |