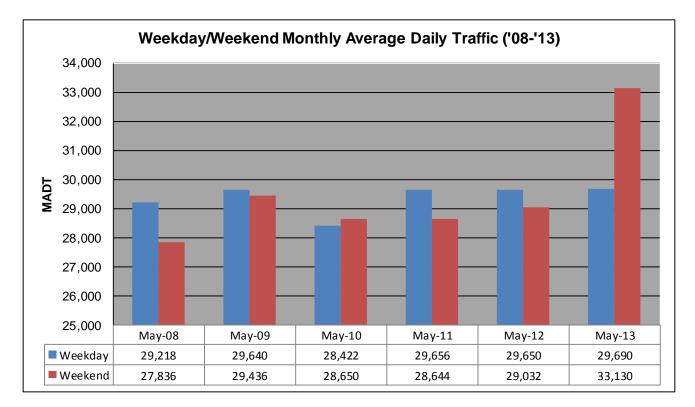

## MONTHLY REPORT, STATION NO. 382 (ATR) MAY 2013

| Weekday (WD)/Weekend (WE) Monthly Average Daily Traffic |        |        |        |        |        |        |        |        |                 |        |        |        |
|---------------------------------------------------------|--------|--------|--------|--------|--------|--------|--------|--------|-----------------|--------|--------|--------|
| 34,000                                                  |        |        |        |        |        |        |        |        |                 |        |        |        |
| 32,000                                                  |        |        |        |        |        |        |        |        |                 |        |        |        |
| 30,000                                                  |        |        |        |        |        |        |        |        |                 |        |        |        |
| 28,000                                                  |        |        |        |        |        |        |        |        |                 |        |        |        |
| 26,000                                                  |        |        |        |        |        |        |        |        |                 |        |        |        |
| 24,000                                                  |        |        |        |        |        |        |        |        |                 |        |        |        |
| 22,000                                                  |        |        |        |        |        |        |        |        |                 |        |        |        |
| 20,000                                                  |        |        |        |        |        |        |        |        |                 |        |        | -      |
| 18,000                                                  |        |        |        |        |        |        |        | 1      |                 | 1      |        |        |
|                                                         | Jan    | Feb    | Mar    | Apr    | May    | Jun    | Jul    | Aug    | Sep             | Oct    | Nov    | Dec    |
| '08 WD                                                  | 23,774 | 24,458 | 26,264 | 26,840 | 29,218 | 30,534 | 29,966 | 32,030 | 29,192          | 28,232 | 27,680 | 24,782 |
| '08 WE                                                  | 21,268 | 22,464 | 24,614 | 24,798 | 27,836 | 30,376 | 28,534 | 31,300 | 29,112          | 28,214 | 24,834 | 20,436 |
|                                                         | 22,824 | 23,902 | 25,600 | 27,522 | 29,640 | 31,150 | 31,662 | 31,674 | 29 <i>,</i> 586 | 28,460 | 28,142 | 23,670 |
| '09 WE                                                  | 20,764 | 23,026 | 24,998 | 27,348 | 29,436 | 31,784 | 31,006 | 31,580 | 30,340          | 28,258 | 26,674 | 23,892 |
|                                                         | 23,020 | 23,732 | 26,348 | 27,556 | 28,422 | 30,752 | 31,514 | 31,172 | 29,776          | 29,650 | 28,018 | 25,304 |
|                                                         | 21,262 | 23,750 | 25,812 | 28,758 | 28,650 | 31,188 | 29,874 | 31,286 | 30,258          | 29,682 | 24,736 | 20,856 |
|                                                         | 23,704 | 24,478 | 25,570 | 28,770 | 29,656 | 31,372 | 30,260 | 31,500 | 29,096          | 28,586 | 27,752 | 26,582 |
| - <b>E</b> '11 WE                                       | 21,468 | 22,440 | 25,348 | 27,444 | 28,644 | 32,166 | 29,330 | 31,720 | 29,862          | 29,658 | 27,228 | 24,264 |
| '12 WD                                                  | 23,982 | 24,646 | 26,528 | 28,082 | 29,650 | 30,966 | 30,338 | 31,446 | 29,368          | 28,754 | 27,570 | 25,202 |
| <b></b> '12 WE                                          | 22,338 | 24,406 | 25,948 | 28,086 | 29,032 | 32,136 | 30,712 | 31,768 | 30,740          | 29,360 | 25,812 | 22,390 |
|                                                         | 23,878 | 24,844 | 26,000 | 28,386 | 29,690 |        |        |        |                 |        |        |        |
| '13 WE                                                  | 22,482 | 23,240 | 26,982 | 28,778 | 33,130 |        |        |        |                 |        |        |        |

Note: 'Weekday' defined as Monday-Friday, 'Weekend' defined as Saturday-Sunday