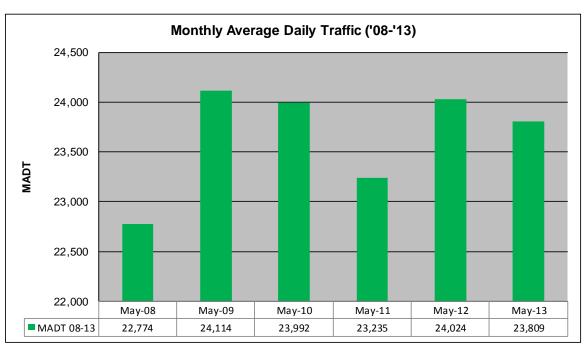

## MONTHLY REPORT, STATION NO. 175 (ATR) MAY 2013

| Weekday (M-F) MADT: 23,508 |                      | Weekend (Sa-Su) MADT: 24,222 |                        |  |
|----------------------------|----------------------|------------------------------|------------------------|--|
| Volume: 738,093            |                      | MADT: 23,809                 |                        |  |
| Ref Post: 128+00.640       | True Mile: 129       |                              | Sequence No. 6776      |  |
|                            | on: E OF CR186,      |                              |                        |  |
| Function                   | al Class: Rural P    | rincipal Arterial -          | Interstate             |  |
| County: Stearns            | Clo                  |                              | sest City: Sauk Centre |  |
| Route: I-94                | Route Direction: E/W |                              | Lanes: 4               |  |
| Station                    | Measurement: V       | OLUME/SPEED/                 | CLASS                  |  |