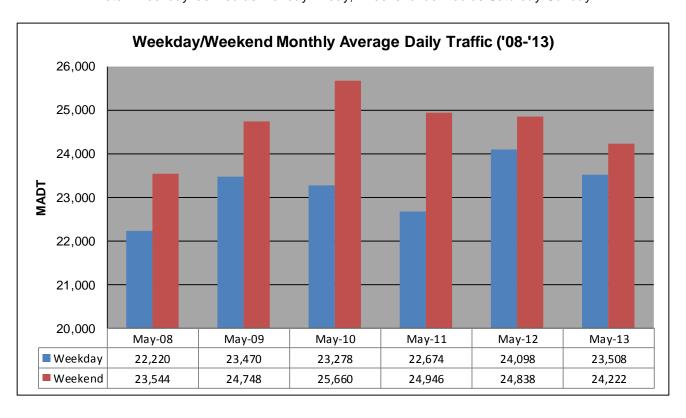

## MONTHLY REPORT, STATION NO. 175 (ATR) MAY 2013

| Weekday (M-F) MADT: 23,508 |                      | Weekend (Sa-Su) MADT: 24,222 |                        |  |
|----------------------------|----------------------|------------------------------|------------------------|--|
| Volume: 738,093            |                      | MADT: 23,809                 |                        |  |
| Ref Post: 128+00.640       | True Mile: 129       |                              | Sequence No. 6776      |  |
|                            | on: E OF CR186,      |                              |                        |  |
| Function                   | al Class: Rural P    | rincipal Arterial -          | Interstate             |  |
| County: Stearns            | Clo                  |                              | sest City: Sauk Centre |  |
| Route: I-94                | Route Direction: E/W |                              | Lanes: 4               |  |
| Station                    | Measurement: V       | OLUME/SPEED/                 | CLASS                  |  |

Note: 'Weekday' defined as Monday-Friday, 'Weekend' defined as Saturday-Sunday