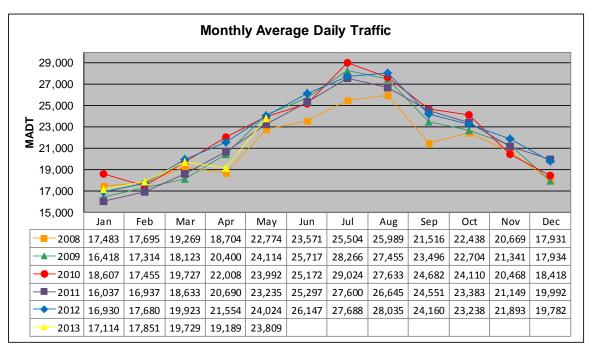

## MONTHLY REPORT, STATION NO. 175 (ATR) MAY 2013

| Weekday (M-F) MADT: 23,508 |                      | Weekend (Sa-Su) MADT: 24,222 |                        |  |
|----------------------------|----------------------|------------------------------|------------------------|--|
| Volume: 738,093            |                      | MADT: 23,809                 |                        |  |
| Ref Post: 128+00.640       | True Mile: 129       |                              | Sequence No. 6776      |  |
|                            | on: E OF CR186,      |                              |                        |  |
| Function                   | al Class: Rural P    | rincipal Arterial -          | Interstate             |  |
| County: Stearns            | Clo                  |                              | sest City: Sauk Centre |  |
| Route: I-94                | Route Direction: E/W |                              | Lanes: 4               |  |
| Station                    | Measurement: V       | OLUME/SPEED/                 | CLASS                  |  |