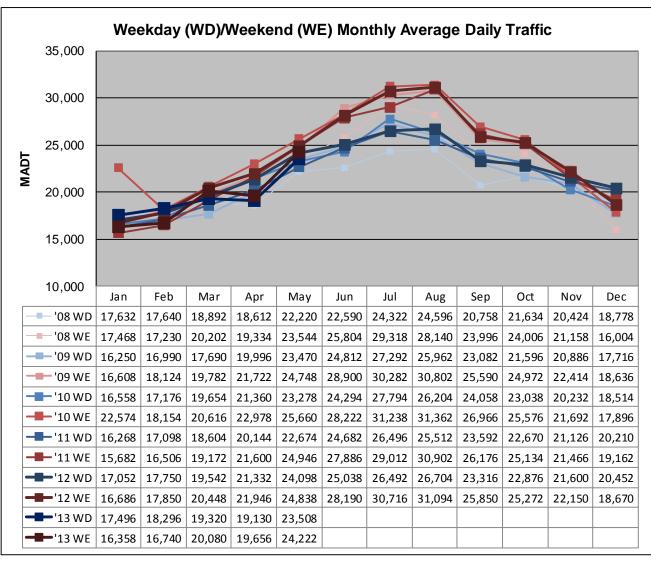

## MONTHLY REPORT, STATION NO. 175 (ATR) MAY 2013

| Weekday (M-F) MADT: 23,508 |                      | Weekend (Sa-Su) MADT: 24,222 |                        |  |
|----------------------------|----------------------|------------------------------|------------------------|--|
| Volume: 738,093            |                      | MADT: 23,809                 |                        |  |
| Ref Post: 128+00.640       | True Mile: 129       |                              | Sequence No. 6776      |  |
|                            | on: E OF CR186,      |                              |                        |  |
| Function                   | al Class: Rural P    | rincipal Arterial -          | Interstate             |  |
| County: Stearns            | Clo                  |                              | sest City: Sauk Centre |  |
| Route: I-94                | Route Direction: E/W |                              | Lanes: 4               |  |
| Station                    | Measurement: V       | OLUME/SPEED/                 | CLASS                  |  |

Note: 'Weekday' defined as Monday-Friday, 'Weekend' defined as Saturday-Sunday