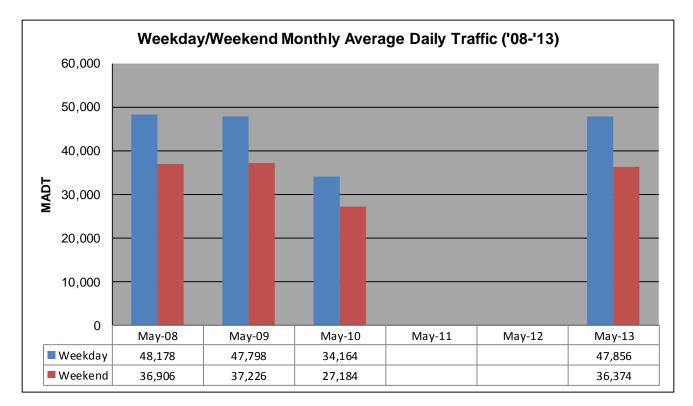

| Weekday (WD)/Weekend (WE) Monthly Average Daily Traffic |                     |        |        |                 |        |        |        |        |        |        |        |        |        |
|---------------------------------------------------------|---------------------|--------|--------|-----------------|--------|--------|--------|--------|--------|--------|--------|--------|--------|
|                                                         | 55,000              |        |        |                 |        |        |        |        |        |        |        |        |        |
| MADT                                                    | 50,000              |        |        |                 |        |        |        |        |        |        |        |        |        |
|                                                         | 45,000              |        |        |                 |        |        |        |        |        |        |        |        |        |
|                                                         | 40,000              |        |        |                 |        |        |        |        |        |        |        |        |        |
|                                                         | 35,000              |        |        |                 |        |        |        |        |        |        |        |        |        |
|                                                         | 30,000              |        |        |                 |        |        |        |        |        |        |        |        |        |
|                                                         | 25,000              |        |        |                 |        |        |        |        |        |        |        |        |        |
|                                                         | 20,000              |        |        |                 | -      |        |        |        |        | -      | -      |        |        |
|                                                         |                     | Jan    | Feb    | Mar             | Apr    | May    | Jun    | Jul    | Aug    | Sep    | Oct    | Nov    | Dec    |
|                                                         | '07 WD              | 43,808 | 44,312 | 42,864          | 46,116 | 48,328 | 49,328 | 50,420 | 51,396 | 49,444 | 48,456 | 44,568 | 40,824 |
|                                                         | '07 WE              | 32,392 | 30,194 | 33,742          | 35,058 | 35,704 | 39,244 | 40,844 | 41,594 | 40,690 | 39,626 | 33,068 | 27,498 |
|                                                         |                     | 41,880 | 46,818 | 51,814          | 47,642 | 48,178 | 45,142 | 49,496 | 46,334 | 49,606 | 49,092 | 44,664 | 44,552 |
|                                                         | '08 WE              | 30,896 | 34,994 | 39,940          | 36,496 | 36,906 | 34,658 | 40,546 | 39,184 | 39,984 | 40,460 | 33,144 | 28,814 |
|                                                         | - <b></b> '09 WD    | 43,470 | 48,064 | 48 <i>,</i> 958 | 47,678 | 47,798 | 48,468 | 49,394 | 50,336 | 48,866 | 48,780 | 46,106 | 44,374 |
|                                                         |                     | 31,576 | 38,390 | 39,024          | 35,294 | 37,226 | 39,450 | 40,028 | 40,744 | 38,018 | 39,328 | 34,168 | 34,396 |
|                                                         |                     | 44,794 | 47,236 | 47,690          | 48,788 | 34,164 |        |        |        |        |        |        |        |
|                                                         |                     | 31,468 | 36,696 | 36,306          | 36,452 | 27,184 |        |        |        |        |        |        |        |
|                                                         |                     |        |        |                 |        |        |        |        |        |        |        |        |        |
|                                                         | - <b>I</b> - '11 WE |        |        |                 |        |        |        |        |        |        |        |        |        |
| •                                                       | '12 WD              |        |        |                 |        |        |        |        |        |        | 47,226 | 44,522 | 43,934 |
| •                                                       |                     |        |        |                 |        |        |        |        |        |        | 37,924 | 33,176 | 31,674 |
| •                                                       |                     | 41,942 | 44,202 | 45,038          | 42,860 | 47,856 |        |        |        |        |        |        |        |
|                                                         | <b></b> '13 WE      | 31,028 | 33,286 | 33,786          | 33,044 | 36,374 |        |        |        |        |        |        |        |

Note: 'Weekday' defined as Monday-Friday, 'Weekend' defined as Saturday-Sunday