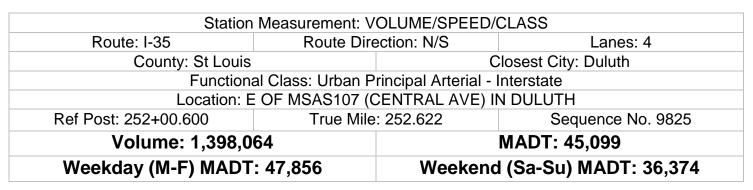

## MONTHLY REPORT, STATION NO. 103 (ATR) MAY 2013

Note: Decrease in traffic during June and August 2008 due to construction... No data from May 2010 to September 2012 due to sensors destroyed by construction