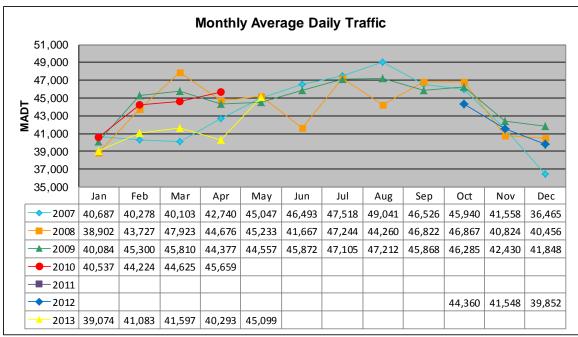

## MONTHLY REPORT, STATION NO. 103 (ATR) MAY 2013

Note: Decrease in traffic during June and August 2008 due to construction... No data from May 2010 to September 2012 due to sensors destroyed by construction