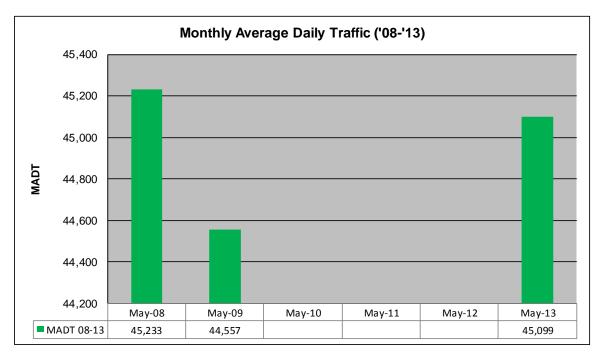

## MONTHLY REPORT, STATION NO. 103 (ATR) MAY 2013

Note: Decrease in traffic during June and August 2008 due to construction... No data from May 2010 to September 2012 due to sensors destroyed by construction