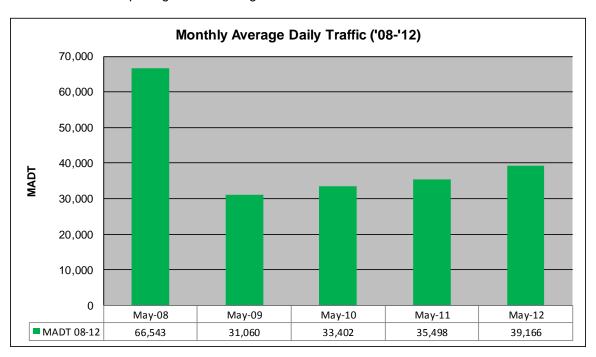

## MONTHLY REPORT, STATION NO. 389 (ATR) MAY 2012

| County: Ramsey Functional Class: Urb | oan Principal Arte |                              | sest City: Lauderdale<br>ways or Expressways |
|--------------------------------------|--------------------|------------------------------|----------------------------------------------|
|                                      |                    |                              | N LAUDERDALE                                 |
| Ref Post: 002+00.650                 | True Mile: 2.65    |                              | Sequence No. 9877                            |
| Volume: 1,214,155                    |                    | MADT: 39,166                 |                                              |
| Weekday (M-F) MADT: 43,896           |                    | Weekend (Sa-Su) MADT: 24,994 |                                              |