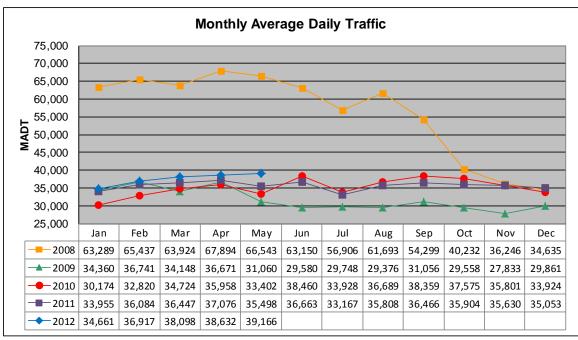

## MONTHLY REPORT, STATION NO. 389 (ATR) MAY 2012

| County: Ramsey Functional Class: Urb | oan Principal Arte |                              | sest City: Lauderdale<br>ways or Expressways |
|--------------------------------------|--------------------|------------------------------|----------------------------------------------|
|                                      |                    |                              | N LAUDERDALE                                 |
| Ref Post: 002+00.650                 | True Mile: 2.65    |                              | Sequence No. 9877                            |
| Volume: 1,214,155                    |                    | MADT: 39,166                 |                                              |
| Weekday (M-F) MADT: 43,896           |                    | Weekend (Sa-Su) MADT: 24,994 |                                              |

Note: Increase in traffic January to August 2008 due to I-35W bridge collapse and detour ... Traffic returned to expected volume October 2008 due to reopening of I-35W bridge

Note: 'Weekday' defined as Monday-Friday, 'Weekend' defined as Saturday-Sunday