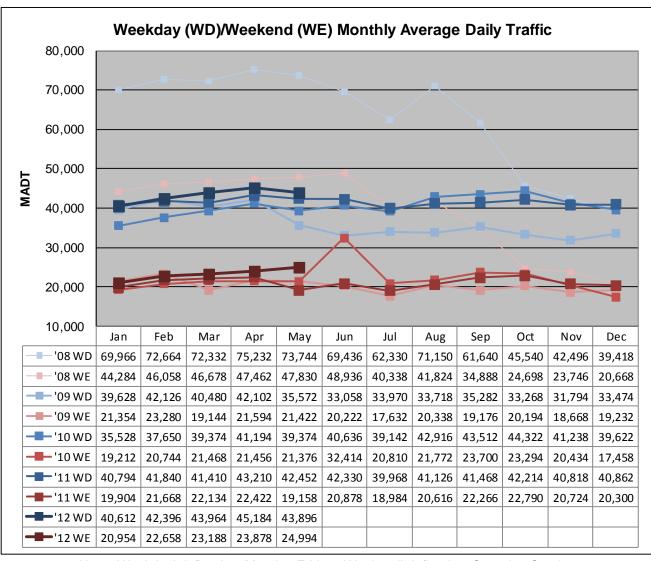

## MONTHLY REPORT, STATION NO. 389 (ATR) MAY 2012

| County: Ramsey Functional Class: Urb | oan Principal Arte |                              | sest City: Lauderdale<br>ways or Expressways |
|--------------------------------------|--------------------|------------------------------|----------------------------------------------|
|                                      |                    |                              | N LAUDERDALE                                 |
| Ref Post: 002+00.650                 | True Mile: 2.65    |                              | Sequence No. 9877                            |
| Volume: 1,214,155                    |                    | MADT: 39,166                 |                                              |
| Weekday (M-F) MADT: 43,896           |                    | Weekend (Sa-Su) MADT: 24,994 |                                              |

Note: Increase in traffic January to August 2008 due to I-35W bridge collapse and detour ... Traffic returned to expected volume October 2008 due to reopening of I-35W bridge

Note: 'Weekday' defined as Monday-Friday, 'Weekend' defined as Saturday-Sunday