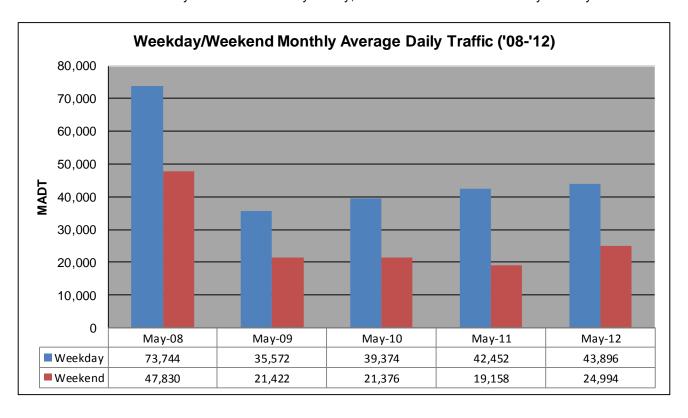

## MONTHLY REPORT, STATION NO. 389 (ATR) MAY 2012

| County: Ramsey Functional Class: Urb | oan Principal Arte |                              | sest City: Lauderdale<br>ways or Expressways |
|--------------------------------------|--------------------|------------------------------|----------------------------------------------|
|                                      |                    |                              | N LAUDERDALE                                 |
| Ref Post: 002+00.650                 | True Mile: 2.65    |                              | Sequence No. 9877                            |
| Volume: 1,214,155                    |                    | MADT: 39,166                 |                                              |
| Weekday (M-F) MADT: 43,896           |                    | Weekend (Sa-Su) MADT: 24,994 |                                              |