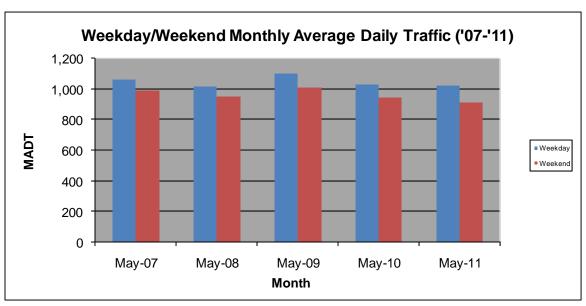

## MONTHLY REPORT, STATION NO. 55 (ATR) MAY 2011

| Station Measurement: VOLUME                |                      |                               |                   |
|--------------------------------------------|----------------------|-------------------------------|-------------------|
| Route: CSAH 1                              | Route Direction: E/W |                               | Lanes: 2          |
| County: Crow Wir                           | ng                   | Closest City: Manhattan Beach |                   |
| Location: W OF CR134, W OF MANHATTAN BEACH |                      |                               |                   |
| Ref Post: 008+00.100                       | True Mile: 8.1       |                               | Sequence No. 9819 |
| Volume: 30,575                             |                      | MADT: 986                     |                   |
| Weekday MADT: 1,020                        |                      | Weekend MADT: 912             |                   |

Note: 'Weekday' defined as Monday-Friday, 'Weekend' defined as Saturday-Sunday