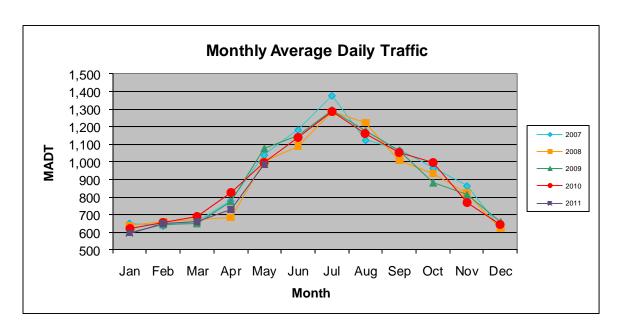

## MONTHLY REPORT, STATION NO. 55 (ATR) MAY 2011

| Station Measurement: VOLUME                |                      |                               |                   |
|--------------------------------------------|----------------------|-------------------------------|-------------------|
| Route: CSAH 1                              | Route Direction: E/W |                               | Lanes: 2          |
| County: Crow Wir                           | ng                   | Closest City: Manhattan Beach |                   |
| Location: W OF CR134, W OF MANHATTAN BEACH |                      |                               |                   |
| Ref Post: 008+00.100                       | True Mile: 8.1       |                               | Sequence No. 9819 |
| Volume: 30,575                             |                      | MADT: 986                     |                   |
| Weekday MADT: 1,020                        |                      | Weekend MADT: 912             |                   |