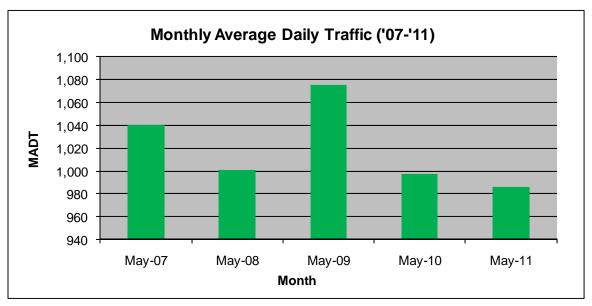

## MONTHLY REPORT, STATION NO. 55 (ATR) MAY 2011

| Station Measurement: VOLUME                |                      |                               |                   |
|--------------------------------------------|----------------------|-------------------------------|-------------------|
| Route: CSAH 1                              | Route Direction: E/W |                               | Lanes: 2          |
| County: Crow Wir                           | ng                   | Closest City: Manhattan Beach |                   |
| Location: W OF CR134, W OF MANHATTAN BEACH |                      |                               |                   |
| Ref Post: 008+00.100                       | True Mile: 8.1       |                               | Sequence No. 9819 |
| Volume: 30,575                             |                      | MADT: 986                     |                   |
| Weekday MADT: 1,020                        |                      | Weekend MADT: 912             |                   |