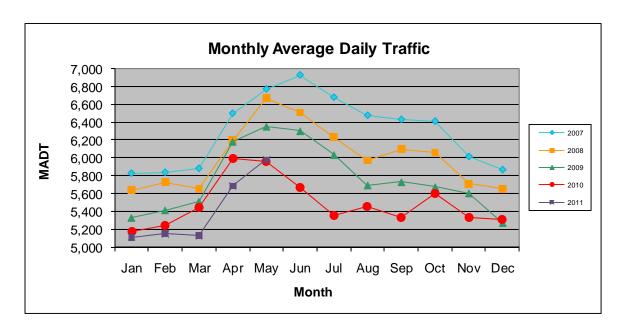

## MONTHLY REPORT, STATION NO. 460 (ATR) MAY 2011

| Station Measurement: VOLUME                  |                      |                     |                        |  |
|----------------------------------------------|----------------------|---------------------|------------------------|--|
| Route: MSAS 128                              | Route Direction: E/W |                     | Lanes: 2               |  |
| County: Dakota                               | a (                  |                     | Closest City: Hastings |  |
| Location: W OF MSAS122 (PINE ST) IN HASTINGS |                      |                     |                        |  |
| Ref Post: 000+00.840                         | True Mile: 0.84      |                     | Sequence No. 9909      |  |
| Volume: 185,264                              |                      | MADT: 5,976         |                        |  |
| Weekday MADT: 6,336                          |                      | Weekend MADT: 5,186 |                        |  |

Note: 'Weekday' defined as Monday-Friday, 'Weekend' defined as Saturday-Sunday