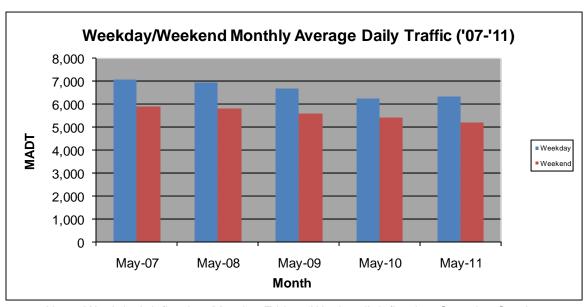

## MONTHLY REPORT, STATION NO. 460 (ATR) MAY 2011

| Station Measurement: VOLUME                  |                      |                     |                        |  |
|----------------------------------------------|----------------------|---------------------|------------------------|--|
| Route: MSAS 128                              | Route Direction: E/W |                     | Lanes: 2               |  |
| County: Dakota                               | a (                  |                     | Closest City: Hastings |  |
| Location: W OF MSAS122 (PINE ST) IN HASTINGS |                      |                     |                        |  |
| Ref Post: 000+00.840                         | True Mile: 0.84      |                     | Sequence No. 9909      |  |
| Volume: 185,264                              |                      | MADT: 5,976         |                        |  |
| Weekday MADT: 6,336                          |                      | Weekend MADT: 5,186 |                        |  |

Note: 'Weekday' defined as Monday-Friday, 'Weekend' defined as Saturday-Sunday