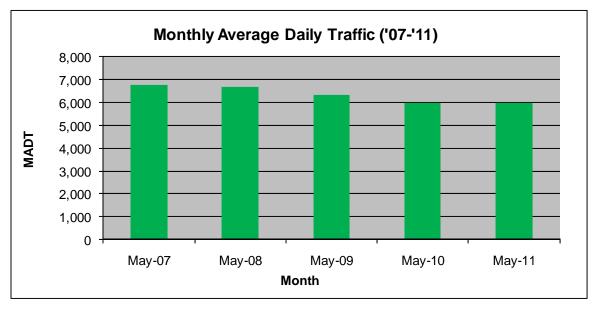

## MONTHLY REPORT, STATION NO. 460 (ATR) MAY 2011

| Station Measurement: VOLUME                  |                      |                     |                        |  |
|----------------------------------------------|----------------------|---------------------|------------------------|--|
| Route: MSAS 128                              | Route Direction: E/W |                     | Lanes: 2               |  |
| County: Dakota                               | a (                  |                     | Closest City: Hastings |  |
| Location: W OF MSAS122 (PINE ST) IN HASTINGS |                      |                     |                        |  |
| Ref Post: 000+00.840                         | True Mile: 0.84      |                     | Sequence No. 9909      |  |
| Volume: 185,264                              |                      | MADT: 5,976         |                        |  |
| Weekday MADT: 6,336                          |                      | Weekend MADT: 5,186 |                        |  |