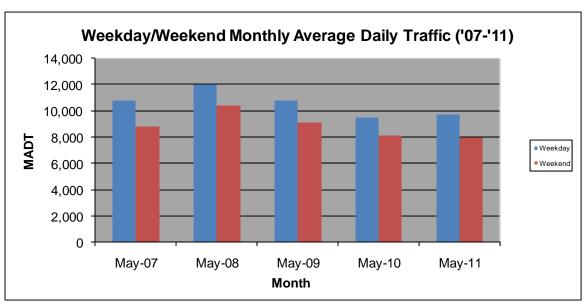

## MONTHLY REPORT, STATION NO. 458 (ATR) MAY 2011

| Station Measurement: VOLUME         |                      |                     |                      |  |
|-------------------------------------|----------------------|---------------------|----------------------|--|
| Route: MSAS 108                     | Route Direction: E/W |                     | Lanes: 2             |  |
| County: Carver                      |                      | Clo                 | Closest City: Chaska |  |
| Location: .3 MI W OF TH41 IN CHASKA |                      |                     |                      |  |
| Ref Post: 001+00.210                | True Mile: 1.21      |                     | Sequence No. 9907    |  |
| Volume: 284,120                     |                      | MADT: 9,165         |                      |  |
| Weekday MADT: 9,708                 |                      | Weekend MADT: 7,978 |                      |  |

Note: Decrease in traffic July to September 2008 and August 2010 due to construction on MSAS 108

Note: 'Weekday' defined as Monday-Friday, 'Weekend' defined as Saturday-Sunday