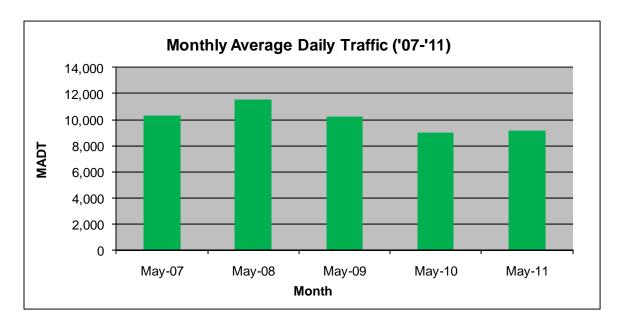

## MONTHLY REPORT, STATION NO. 458 (ATR) MAY 2011

| Station Measurement: VOLUME         |                      |                     |                      |  |
|-------------------------------------|----------------------|---------------------|----------------------|--|
| Route: MSAS 108                     | Route Direction: E/W |                     | Lanes: 2             |  |
| County: Carver                      |                      | Clo                 | Closest City: Chaska |  |
| Location: .3 MI W OF TH41 IN CHASKA |                      |                     |                      |  |
| Ref Post: 001+00.210                | True Mile: 1.21      |                     | Sequence No. 9907    |  |
| Volume: 284,120                     |                      | MADT: 9,165         |                      |  |
| Weekday MADT: 9,708                 |                      | Weekend MADT: 7,978 |                      |  |