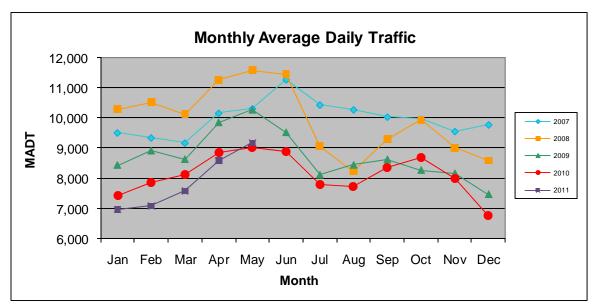

Note: Decrease in traffic July to September 2008 and August 2010 due to construction on MSAS 108

Note: 'Weekday' defined as Monday-Friday, 'Weekend' defined as Saturday-Sunday