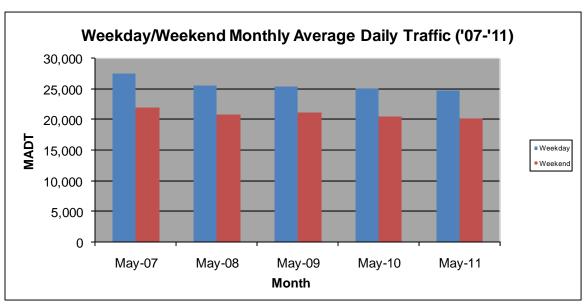

## MONTHLY REPORT, STATION NO. 425 (ATR) MAY 2011

| Station Measurement: VOLUME                            |                      |                      |                   |
|--------------------------------------------------------|----------------------|----------------------|-------------------|
| Route: CSAH 32                                         | Route Direction: E/W |                      | Lanes: 4          |
| County: Dakota                                         |                      | Closest City: Eagan  |                   |
| Location: W OF MSAS109 (JOHNNY CAKE RIDGE RD) IN EAGAN |                      |                      |                   |
| Ref Post: 004+00.840                                   | True Mile: 4.84      |                      | Sequence No. 9896 |
| Volume: 720,735                                        |                      | MADT: 23,250         |                   |
| Weekday MADT: 24,684                                   |                      | Weekend MADT: 20,106 |                   |

Note: 'Weekday' defined as Monday-Friday, 'Weekend' defined as Saturday-Sunday