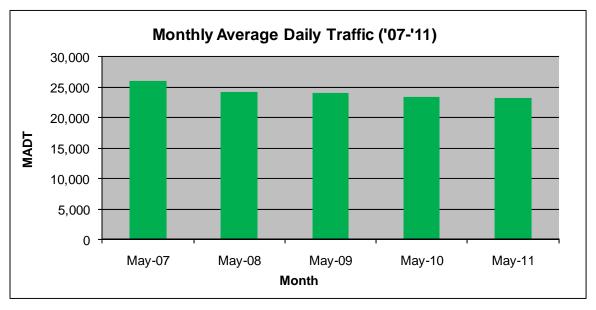

## MONTHLY REPORT, STATION NO. 425 (ATR) MAY 2011

| Station Measurement: VOLUME                            |                      |                      |                   |
|--------------------------------------------------------|----------------------|----------------------|-------------------|
| Route: CSAH 32                                         | Route Direction: E/W |                      | Lanes: 4          |
| County: Dakota                                         |                      | Closest City: Eagan  |                   |
| Location: W OF MSAS109 (JOHNNY CAKE RIDGE RD) IN EAGAN |                      |                      |                   |
| Ref Post: 004+00.840                                   | True Mile: 4.84      |                      | Sequence No. 9896 |
| Volume: 720,735                                        |                      | MADT: 23,250         |                   |
| Weekday MADT: 24,684                                   |                      | Weekend MADT: 20,106 |                   |