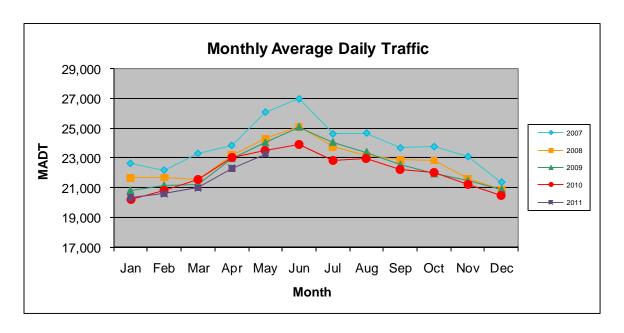

## MONTHLY REPORT, STATION NO. 425 (ATR) MAY 2011

| Station Measurement: VOLUME                            |                      |                      |                   |
|--------------------------------------------------------|----------------------|----------------------|-------------------|
| Route: CSAH 32                                         | Route Direction: E/W |                      | Lanes: 4          |
| County: Dakota                                         |                      | Closest City: Eagan  |                   |
| Location: W OF MSAS109 (JOHNNY CAKE RIDGE RD) IN EAGAN |                      |                      |                   |
| Ref Post: 004+00.840                                   | True Mile: 4.84      |                      | Sequence No. 9896 |
| Volume: 720,735                                        |                      | MADT: 23,250         |                   |
| Weekday MADT: 24,684                                   |                      | Weekend MADT: 20,106 |                   |