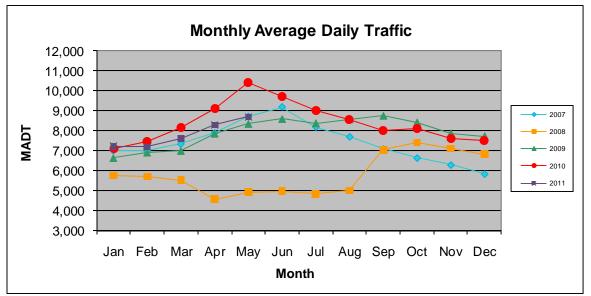

## MONTHLY REPORT, STATION NO. 422 (ATR) MAY 2011

| Station Measurement: VOLUME                              |                      |                      |                   |
|----------------------------------------------------------|----------------------|----------------------|-------------------|
| Route: CSAH 14                                           | Route Direction: E/W |                      | Lanes: 2          |
| County: Anoka                                            |                      | Closest City: Blaine |                   |
| Location: .7 MI W OF CSAH17 (LEXINGTON AVE NE) IN BLAINE |                      |                      |                   |
| Ref Post: 010+00.100                                     | True Mile: 10.1      |                      | Sequence No. 9893 |
| Volume: 268,662                                          |                      | MADT: 8,667          |                   |
| Weekday MADT: 9,128                                      |                      | Weekend MADT: 7,678  |                   |

Note: Decrease in traffic October 2007 to September 2008 due to construction on TH 65 & CSAH 14

Note: 'Weekday' defined as Monday-Friday, 'Weekend' defined as Saturday-Sunday