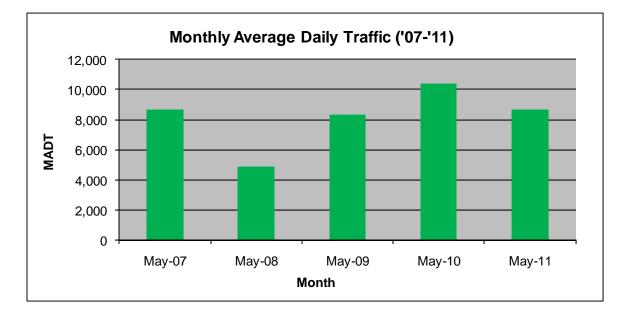

## MONTHLY REPORT, STATION NO. 422 (ATR) MAY 2011

| Station Measurement: VOLUME                              |                      |                      |                   |
|----------------------------------------------------------|----------------------|----------------------|-------------------|
| Route: CSAH 14                                           | Route Direction: E/W |                      | Lanes: 2          |
| County: Anoka                                            |                      | Closest City: Blaine |                   |
| Location: .7 MI W OF CSAH17 (LEXINGTON AVE NE) IN BLAINE |                      |                      |                   |
| Ref Post: 010+00.100                                     | True Mile: 10.1      |                      | Sequence No. 9893 |
| Volume: 268,662                                          |                      | MADT: 8,667          |                   |
| Weekday MADT: 9,128                                      |                      | Weekend MADT: 7,678  |                   |

Note: Decrease in traffic October 2007 to September 2008 due to construction on TH 65 & CSAH 14

Note: 'Weekday' defined as Monday-Friday, 'Weekend' defined as Saturday-Sunday