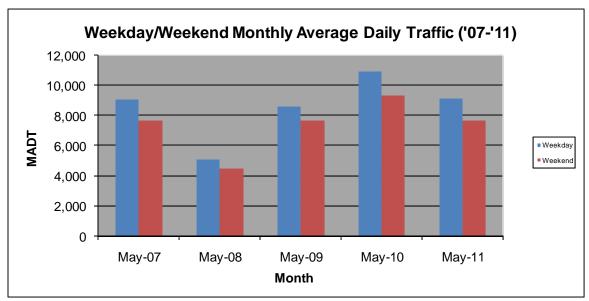

## MONTHLY REPORT, STATION NO. 422 (ATR) MAY 2011

| Station Measurement: VOLUME                              |                      |                      |                   |
|----------------------------------------------------------|----------------------|----------------------|-------------------|
| Route: CSAH 14                                           | Route Direction: E/W |                      | Lanes: 2          |
| County: Anoka                                            |                      | Closest City: Blaine |                   |
| Location: .7 MI W OF CSAH17 (LEXINGTON AVE NE) IN BLAINE |                      |                      |                   |
| Ref Post: 010+00.100                                     | True Mile: 10.1      |                      | Sequence No. 9893 |
| Volume: 268,662                                          |                      | MADT: 8,667          |                   |
| Weekday MADT: 9,128                                      |                      | Weekend MADT: 7,678  |                   |

Note: Decrease in traffic October 2007 to September 2008 due to construction on TH 65 & CSAH 14

Note: 'Weekday' defined as Monday-Friday, 'Weekend' defined as Saturday-Sunday