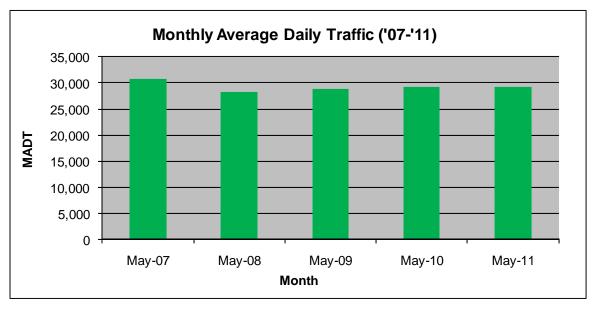

## MONTHLY REPORT, STATION NO. 420 (ATR) MAY 2011

| Station Measurement: VOLUME                         |                      |                          |                   |
|-----------------------------------------------------|----------------------|--------------------------|-------------------|
| Route: CSAH 42                                      | Route Direction: E/W |                          | Lanes: 6          |
| County: Dakota                                      | l                    | Closest City: Burnsville |                   |
| Location: W OF MSAS101 (PORTLAND AVE) IN BURNSVILLE |                      |                          |                   |
| Ref Post: 003+00.070                                | True Mile: 3.07      |                          | Sequence No. 9892 |
| Volume: 906,690                                     |                      | MADT: 29,248             |                   |
| Weekday MADT: 30,192                                |                      | Weekend MADT: 27,582     |                   |