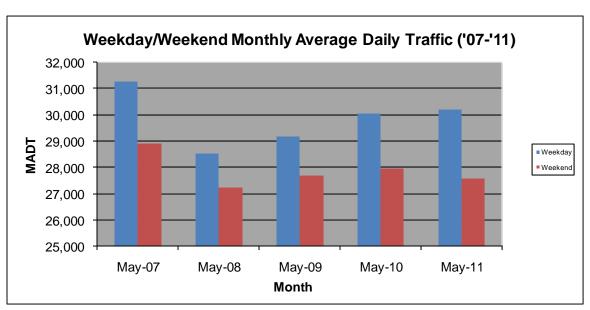

## MONTHLY REPORT, STATION NO. 420 (ATR) MAY 2011

| Station Measurement: VOLUME                         |                      |                          |                   |
|-----------------------------------------------------|----------------------|--------------------------|-------------------|
| Route: CSAH 42                                      | Route Direction: E/W |                          | Lanes: 6          |
| County: Dakota                                      | l                    | Closest City: Burnsville |                   |
| Location: W OF MSAS101 (PORTLAND AVE) IN BURNSVILLE |                      |                          |                   |
| Ref Post: 003+00.070                                | True Mile: 3.07      |                          | Sequence No. 9892 |
| Volume: 906,690                                     |                      | MADT: 29,248             |                   |
| Weekday MADT: 30,192                                |                      | Weekend MADT: 27,582     |                   |

Note: 'Weekday' defined as Monday-Friday, 'Weekend' defined as Saturday-Sunday