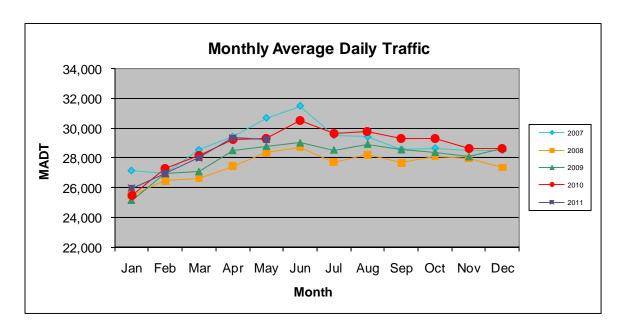

## MONTHLY REPORT, STATION NO. 420 (ATR) MAY 2011

| Station Measurement: VOLUME                         |                      |                          |                   |
|-----------------------------------------------------|----------------------|--------------------------|-------------------|
| Route: CSAH 42                                      | Route Direction: E/W |                          | Lanes: 6          |
| County: Dakota                                      | l                    | Closest City: Burnsville |                   |
| Location: W OF MSAS101 (PORTLAND AVE) IN BURNSVILLE |                      |                          |                   |
| Ref Post: 003+00.070                                | True Mile: 3.07      |                          | Sequence No. 9892 |
| Volume: 906,690                                     |                      | MADT: 29,248             |                   |
| Weekday MADT: 30,192                                |                      | Weekend MADT: 27,582     |                   |

Note: 'Weekday' defined as Monday-Friday, 'Weekend' defined as Saturday-Sunday