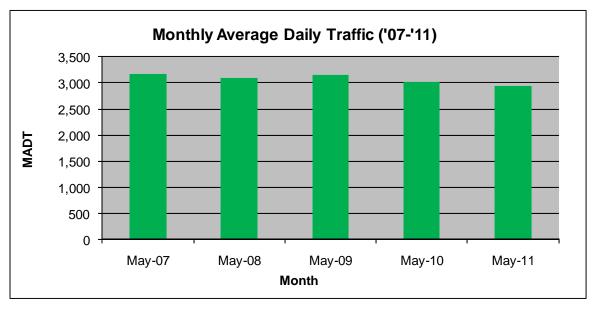

## MONTHLY REPORT, STATION NO. 410 (ATR) MAY 2011

| Station Measurement: VOLUME                         |                      |                     |                       |
|-----------------------------------------------------|----------------------|---------------------|-----------------------|
| Route: CSAH 23                                      | Route Direction: N/S |                     | Lanes: 2              |
| County: Scott                                       | Clos                 |                     | sest City: Prior Lake |
| Location: S OF CSAH68 (190TH ST E), S OF PRIOR LAKE |                      |                     |                       |
| Ref Post: 008+00.850                                | True Mile: 8.85      |                     | Sequence No. 9888     |
| Volume: 91,015                                      |                      | MADT: 2,936         |                       |
| Weekday MADT: 3,146                                 |                      | Weekend MADT: 2,478 |                       |