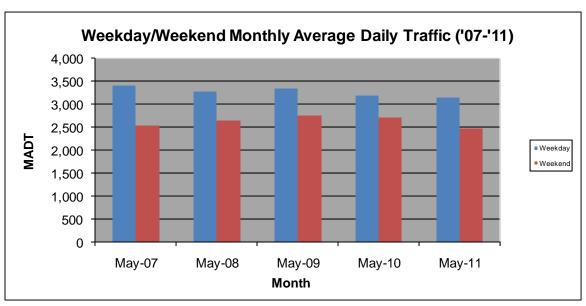

## MONTHLY REPORT, STATION NO. 410 (ATR) MAY 2011

| Station Measurement: VOLUME                         |                      |                     |                       |
|-----------------------------------------------------|----------------------|---------------------|-----------------------|
| Route: CSAH 23                                      | Route Direction: N/S |                     | Lanes: 2              |
| County: Scott                                       | Clos                 |                     | sest City: Prior Lake |
| Location: S OF CSAH68 (190TH ST E), S OF PRIOR LAKE |                      |                     |                       |
| Ref Post: 008+00.850                                | True Mile: 8.85      |                     | Sequence No. 9888     |
| Volume: 91,015                                      |                      | MADT: 2,936         |                       |
| Weekday MADT: 3,146                                 |                      | Weekend MADT: 2,478 |                       |

Note: 'Weekday' defined as Monday-Friday, 'Weekend' defined as Saturday-Sunday