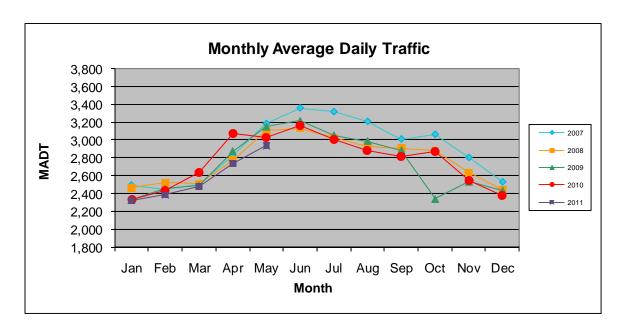

## MONTHLY REPORT, STATION NO. 410 (ATR) MAY 2011

| Station Measurement: VOLUME                         |                      |                     |                       |
|-----------------------------------------------------|----------------------|---------------------|-----------------------|
| Route: CSAH 23                                      | Route Direction: N/S |                     | Lanes: 2              |
| County: Scott                                       | Clos                 |                     | sest City: Prior Lake |
| Location: S OF CSAH68 (190TH ST E), S OF PRIOR LAKE |                      |                     |                       |
| Ref Post: 008+00.850                                | True Mile: 8.85      |                     | Sequence No. 9888     |
| Volume: 91,015                                      |                      | MADT: 2,936         |                       |
| Weekday MADT: 3,146                                 |                      | Weekend MADT: 2,478 |                       |