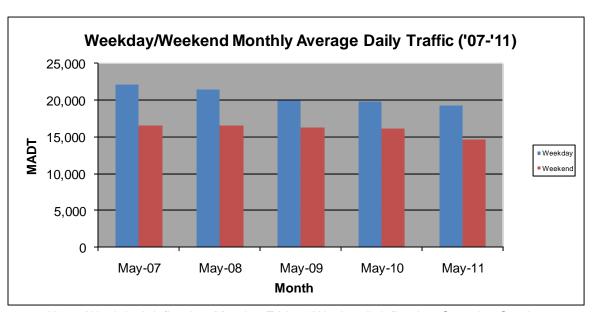

## MONTHLY REPORT, STATION NO. 407 (ATR) MAY 2011

| Station Measurement: VOLUME         |                      |                      |                   |
|-------------------------------------|----------------------|----------------------|-------------------|
| Route: CSAH 15                      | Route Direction: E/W |                      | Lanes: 2          |
| County: Hennep                      | in                   | Closest City: Orono  |                   |
| Location: NE OF SPATES AVE IN ORONO |                      |                      |                   |
| Ref Post: 010+00.900                | True Mile: 10.9      |                      | Sequence No. 9885 |
| Volume: 552,016                     |                      | MADT: 14,620         |                   |
| Weekday MADT: 19,222                |                      | Weekend MADT: 14,620 |                   |

Note: Decrease in traffic July to September 2008 due to construction on TH 12

Note: 'Weekday' defined as Monday-Friday, 'Weekend' defined as Saturday-Sunday