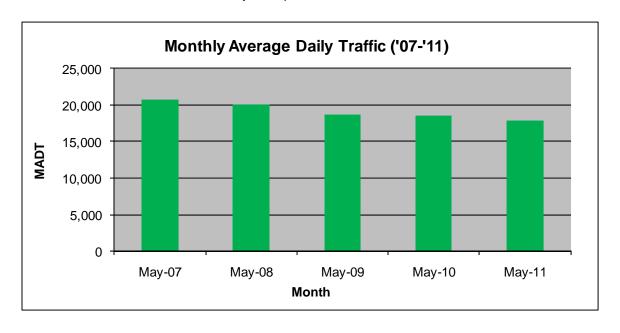

## MONTHLY REPORT, STATION NO. 407 (ATR) MAY 2011

| Station Measurement: VOLUME         |                      |                      |                   |
|-------------------------------------|----------------------|----------------------|-------------------|
| Route: CSAH 15                      | Route Direction: E/W |                      | Lanes: 2          |
| County: Hennep                      | in                   | Closest City: Orono  |                   |
| Location: NE OF SPATES AVE IN ORONO |                      |                      |                   |
| Ref Post: 010+00.900                | True Mile: 10.9      |                      | Sequence No. 9885 |
| Volume: 552,016                     |                      | MADT: 14,620         |                   |
| Weekday MADT: 19,222                |                      | Weekend MADT: 14,620 |                   |