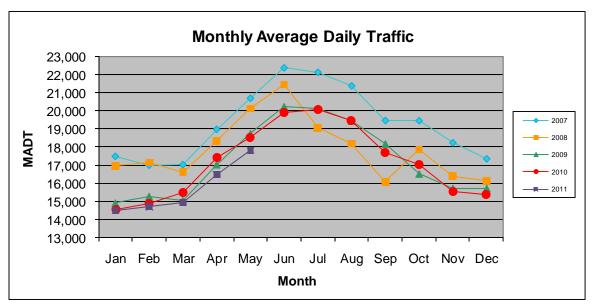

Note: Decrease in traffic July to September 2008 due to construction on TH 12

Note: 'Weekday' defined as Monday-Friday, 'Weekend' defined as Saturday-Sunday