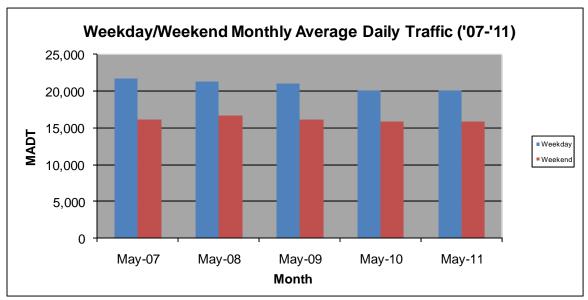

## MONTHLY REPORT, STATION NO. 402 (ATR) MAY 2011

| Station Measurement: VOLUME                 |                      |                      |                   |
|---------------------------------------------|----------------------|----------------------|-------------------|
| Route: CSAH 31                              | Route Direction: N/S |                      | Lanes: 4          |
| County: Hennepi                             | n                    | Closest City: Edina  |                   |
| Location: S OF MSAS145 (W 70TH ST) IN EDINA |                      |                      |                   |
| Ref Post: 001+00.100                        | True Mile: 1.1       |                      | Sequence No. 9881 |
| Volume: 581,734                             |                      | MADT: 18,766         |                   |
| Weekday MADT: 20,100                        |                      | Weekend MADT: 15,894 |                   |

Note: Increase in traffic September/October 2010 due to construction on I-35W

Note: 'Weekday' defined as Monday-Friday, 'Weekend' defined as Saturday-Sunday