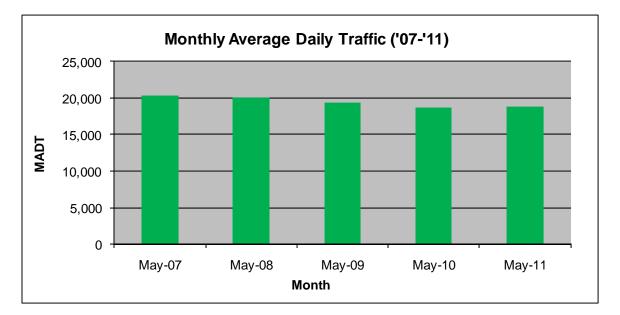

## MONTHLY REPORT, STATION NO. 402 (ATR) MAY 2011

| Station Measurement: VOLUME                 |                      |                      |                   |
|---------------------------------------------|----------------------|----------------------|-------------------|
| Route: CSAH 31                              | Route Direction: N/S |                      | Lanes: 4          |
| County: Hennepi                             | n                    | Closest City: Edina  |                   |
| Location: S OF MSAS145 (W 70TH ST) IN EDINA |                      |                      |                   |
| Ref Post: 001+00.100                        | True Mile: 1.1       |                      | Sequence No. 9881 |
| Volume: 581,734                             |                      | MADT: 18,766         |                   |
| Weekday MADT: 20,100                        |                      | Weekend MADT: 15,894 |                   |