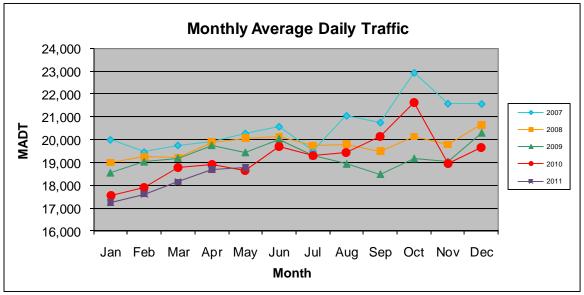

Note: Increase in traffic September/October 2010 due to construction on I-35W

Note: 'Weekday' defined as Monday-Friday, 'Weekend' defined as Saturday-Sunday