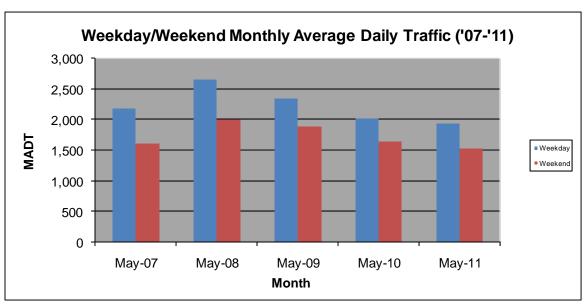

## MONTHLY REPORT, STATION NO. 400 (ATR) MAY 2011

| S                    | tation Measure       | ement: VOLUM        | E                 |
|----------------------|----------------------|---------------------|-------------------|
| Route: CSAH 31       | Route Direction: N/S |                     | Lanes: 4          |
| County: Hennepi      | n                    | Closest City: Edina |                   |
| Location: S          | OF MSAS14            | 5 (W 70TH ST)       | IN EDINA          |
| Ref Post: 001+00.100 | True Mile: 1.1       |                     | Sequence No. 9881 |
| Volume: 56,366       |                      | MADT: 1,818         |                   |
| Weekday MADT: 1,940  |                      | Weekend MADT: 1,526 |                   |

Note: Increase in traffic April to November 2008 due to detours from TH 12 and county roads

Note: 'Weekday' defined as Monday-Friday, 'Weekend' defined as Saturday-Sunday