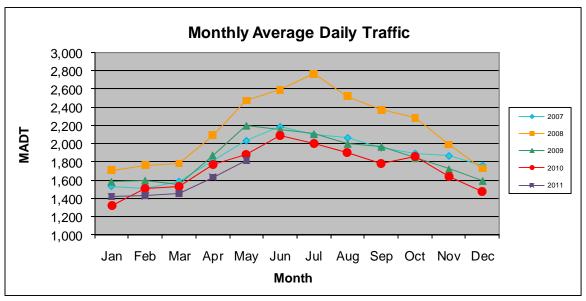

Note: Increase in traffic April to November 2008 due to detours from TH 12 and county roads

Note: 'Weekday' defined as Monday-Friday, 'Weekend' defined as Saturday-Sunday