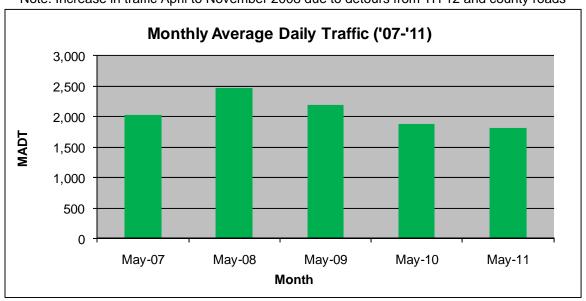

## MONTHLY REPORT, STATION NO. 400 (ATR) MAY 2011

| S                    | tation Measure       | ement: VOLUM        | E                 |
|----------------------|----------------------|---------------------|-------------------|
| Route: CSAH 31       | Route Direction: N/S |                     | Lanes: 4          |
| County: Hennepi      | n                    | Closest City: Edina |                   |
| Location: S          | OF MSAS14            | 5 (W 70TH ST)       | IN EDINA          |
| Ref Post: 001+00.100 | True Mile: 1.1       |                     | Sequence No. 9881 |
| Volume: 56,366       |                      | MADT: 1,818         |                   |
| Weekday MADT: 1,940  |                      | Weekend MADT: 1,526 |                   |