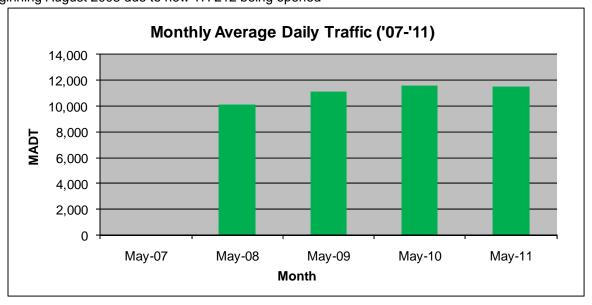

## MONTHLY REPORT, STATION NO. 381 (ATR) MAY 2011

| Station Measurement: VOLUME/SPEED/CLASS    |                      |                     |                       |  |
|--------------------------------------------|----------------------|---------------------|-----------------------|--|
| Route: TH 212                              | Route Direction: E/W |                     | Lanes: 2              |  |
| County: Carver                             | County: Carver       |                     | Closest City: Cologne |  |
| Location: 1.7 MI W OF CSAH51, W OF COLOGNE |                      |                     |                       |  |
| Ref Post: 133+00.500                       | True Mile: 133.195   |                     | Sequence No. 9870     |  |
| Volume: 357,081                            |                      | MADT: 11,519        |                       |  |
| Weekday MADT: 12,398                       |                      | Weekend MADT: 9,582 |                       |  |