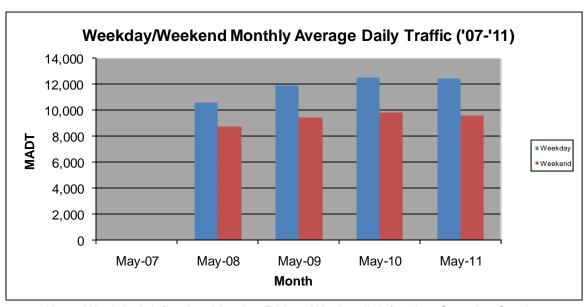

## MONTHLY REPORT, STATION NO. 381 (ATR) MAY 2011

| Station Measurement: VOLUME/SPEED/CLASS    |                      |                     |                       |  |
|--------------------------------------------|----------------------|---------------------|-----------------------|--|
| Route: TH 212                              | Route Direction: E/W |                     | Lanes: 2              |  |
| County: Carver                             | County: Carver       |                     | Closest City: Cologne |  |
| Location: 1.7 MI W OF CSAH51, W OF COLOGNE |                      |                     |                       |  |
| Ref Post: 133+00.500                       | True Mile: 133.195   |                     | Sequence No. 9870     |  |
| Volume: 357,081                            |                      | MADT: 11,519        |                       |  |
| Weekday MADT: 12,398                       |                      | Weekend MADT: 9,582 |                       |  |

Note: No data January to October 2007 due to sensors destroyed by construction... Increased traffic beginning August 2008 due to new TH 212 being opened

Note: 'Weekday' defined as Monday-Friday, 'Weekend' defined as Saturday-Sunday