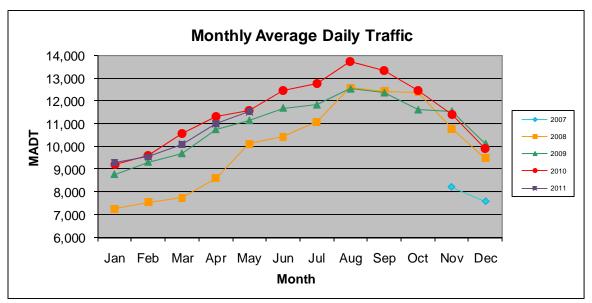

Note: No data January to October 2007 due to sensors destroyed by construction... Increased traffic beginning August 2008 due to new TH 212 being opened

Note: 'Weekday' defined as Monday-Friday, 'Weekend' defined as Saturday-Sunday