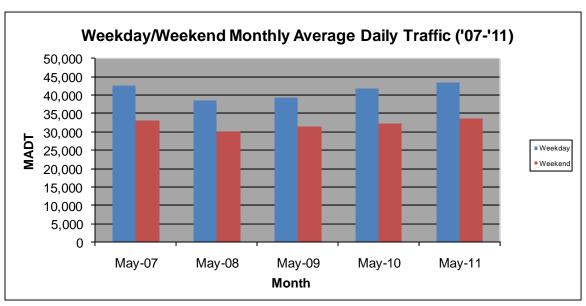

## MONTHLY REPORT, STATION NO. 365 (ATR) MAY 2011

| Statio                                                   | n Measuremer         | nt: VOLUME/SF          | PEED              |
|----------------------------------------------------------|----------------------|------------------------|-------------------|
| Route: TH 65                                             | Route Direction: N/S |                        | Lanes: 4          |
| County: Anoka                                            |                      | Closest City: Ham Lake |                   |
| Location: S OF CSAH116 (BUNKER LAKE BLVD NE) IN HAM LAKE |                      |                        |                   |
| Ref Post: 016+00.720                                     | True Mile: 18.577    |                        | Sequence No. 9867 |
| Volume: 1,250,298                                        |                      | MADT: 40,332           |                   |
| Weekday MADT: 43,440                                     |                      | Weekend MADT: 33,504   |                   |

Note: 'Weekday' defined as Monday-Friday, 'Weekend' defined as Saturday-Sunday