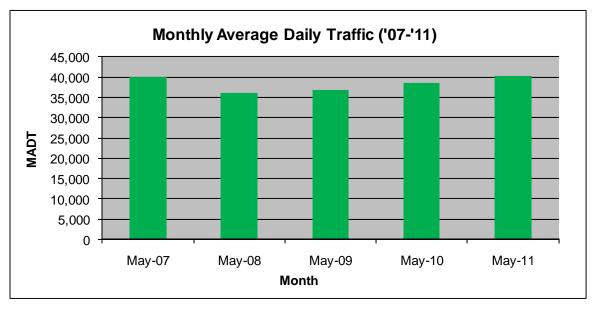

## MONTHLY REPORT, STATION NO. 365 (ATR) MAY 2011

| Statio                                                   | n Measuremer         | nt: VOLUME/SF          | PEED              |
|----------------------------------------------------------|----------------------|------------------------|-------------------|
| Route: TH 65                                             | Route Direction: N/S |                        | Lanes: 4          |
| County: Anoka                                            |                      | Closest City: Ham Lake |                   |
| Location: S OF CSAH116 (BUNKER LAKE BLVD NE) IN HAM LAKE |                      |                        |                   |
| Ref Post: 016+00.720                                     | True Mile: 18.577    |                        | Sequence No. 9867 |
| Volume: 1,250,298                                        |                      | MADT: 40,332           |                   |
| Weekday MADT: 43,440                                     |                      | Weekend MADT: 33,504   |                   |