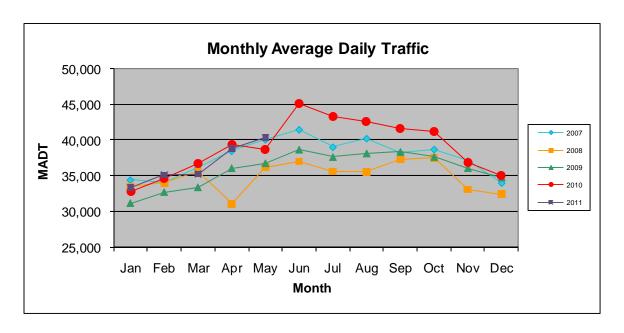

## MONTHLY REPORT, STATION NO. 365 (ATR) MAY 2011

| Statio                                                   | n Measuremer         | nt: VOLUME/SF          | PEED              |
|----------------------------------------------------------|----------------------|------------------------|-------------------|
| Route: TH 65                                             | Route Direction: N/S |                        | Lanes: 4          |
| County: Anoka                                            |                      | Closest City: Ham Lake |                   |
| Location: S OF CSAH116 (BUNKER LAKE BLVD NE) IN HAM LAKE |                      |                        |                   |
| Ref Post: 016+00.720                                     | True Mile: 18.577    |                        | Sequence No. 9867 |
| Volume: 1,250,298                                        |                      | MADT: 40,332           |                   |
| Weekday MADT: 43,440                                     |                      | Weekend MADT: 33,504   |                   |