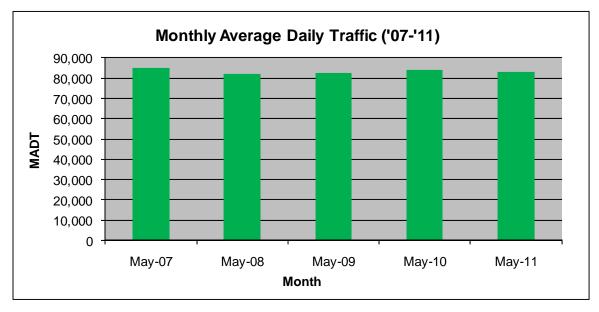

## MONTHLY REPORT, STATION NO. 354 (ATR) MAY 2011

| Station Measurement: VOLUME                           |                      |                        |                   |
|-------------------------------------------------------|----------------------|------------------------|-------------------|
| Route: I-94                                           | Route Direction: E/W |                        | Lanes: 6          |
| County: Washington                                    |                      | Closest City: Woodbury |                   |
| Location: W OF MSAS127 (COTTAGE GROVE DR) IN WOODBURY |                      |                        |                   |
| Ref Post: 252+00.500                                  | True Mile: 253.096   |                        | Sequence No. 9861 |
| Volume: 2,581,684                                     |                      | MADT: 83,280           |                   |
| Weekday MADT: 88,804                                  |                      | Weekend MADT: 71,172   |                   |