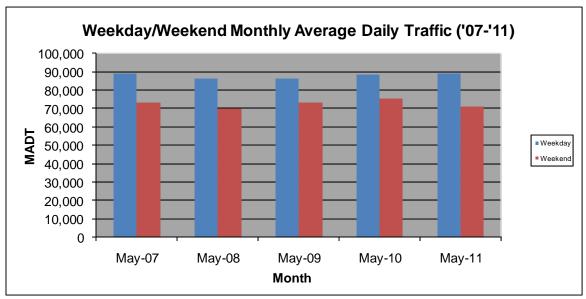

## MONTHLY REPORT, STATION NO. 354 (ATR) MAY 2011

| Station Measurement: VOLUME                           |                      |                        |                   |
|-------------------------------------------------------|----------------------|------------------------|-------------------|
| Route: I-94                                           | Route Direction: E/W |                        | Lanes: 6          |
| County: Washington                                    |                      | Closest City: Woodbury |                   |
| Location: W OF MSAS127 (COTTAGE GROVE DR) IN WOODBURY |                      |                        |                   |
| Ref Post: 252+00.500                                  | True Mile: 253.096   |                        | Sequence No. 9861 |
| Volume: 2,581,684                                     |                      | MADT: 83,280           |                   |
| Weekday MADT: 88,804                                  |                      | Weekend MADT: 71,172   |                   |

Note: 'Weekday' defined as Monday-Friday, 'Weekend' defined as Saturday-Sunday