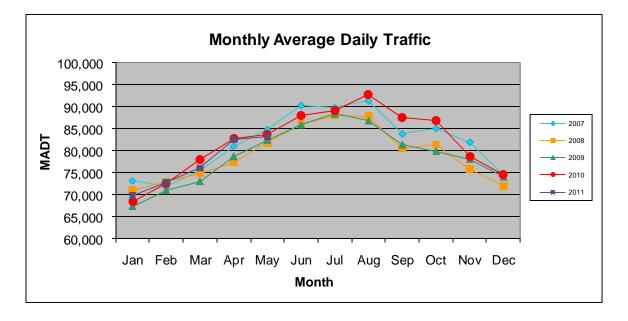

## MONTHLY REPORT, STATION NO. 354 (ATR) MAY 2011

| Station Measurement: VOLUME                           |                      |                        |                   |
|-------------------------------------------------------|----------------------|------------------------|-------------------|
| Route: I-94                                           | Route Direction: E/W |                        | Lanes: 6          |
| County: Washington                                    |                      | Closest City: Woodbury |                   |
| Location: W OF MSAS127 (COTTAGE GROVE DR) IN WOODBURY |                      |                        |                   |
| Ref Post: 252+00.500                                  | True Mile: 253.096   |                        | Sequence No. 9861 |
| Volume: 2,581,684                                     |                      | MADT: 83,280           |                   |
| Weekday MADT: 88,804                                  |                      | Weekend MADT: 71,172   |                   |