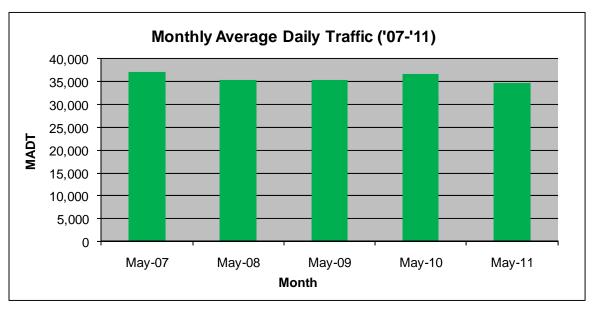

## MONTHLY REPORT, STATION NO. 352 (ATR) MAY 2011

| Station Measurement: VOLUME/SPEED/CLASS          |                      |                      |                   |
|--------------------------------------------------|----------------------|----------------------|-------------------|
| Route: TH 10                                     | Route Direction: E/W |                      | Lanes: 4          |
| County: Anoka                                    |                      | Closest City: Ramsey |                   |
| Location: SE OF MSAS112 (153RD AVE NW) IN RAMSEY |                      |                      |                   |
| Ref Post: 218+00.450                             | True Mile: 220.364   |                      | Sequence No. 6790 |
| Volume: 1,074,350                                |                      | MADT: 34,656         |                   |
| Weekday MADT: 36,998                             |                      | Weekend MADT: 29,520 |                   |