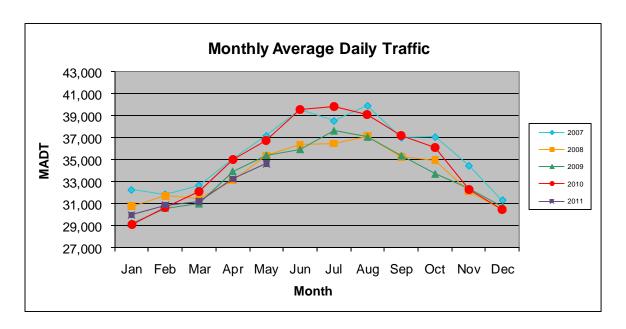

## MONTHLY REPORT, STATION NO. 352 (ATR) MAY 2011

| Station Measurement: VOLUME/SPEED/CLASS          |                      |                      |                   |
|--------------------------------------------------|----------------------|----------------------|-------------------|
| Route: TH 10                                     | Route Direction: E/W |                      | Lanes: 4          |
| County: Anoka                                    |                      | Closest City: Ramsey |                   |
| Location: SE OF MSAS112 (153RD AVE NW) IN RAMSEY |                      |                      |                   |
| Ref Post: 218+00.450                             | True Mile: 220.364   |                      | Sequence No. 6790 |
| Volume: 1,074,350                                |                      | MADT: 34,656         |                   |
| Weekday MADT: 36,998                             |                      | Weekend MADT: 29,520 |                   |