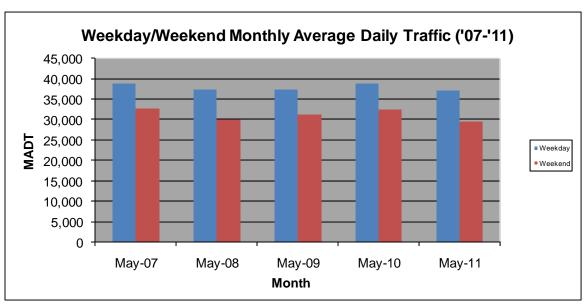

## MONTHLY REPORT, STATION NO. 352 (ATR) MAY 2011

| Station Measurement: VOLUME/SPEED/CLASS          |                      |                      |                   |
|--------------------------------------------------|----------------------|----------------------|-------------------|
| Route: TH 10                                     | Route Direction: E/W |                      | Lanes: 4          |
| County: Anoka                                    |                      | Closest City: Ramsey |                   |
| Location: SE OF MSAS112 (153RD AVE NW) IN RAMSEY |                      |                      |                   |
| Ref Post: 218+00.450                             | True Mile: 220.364   |                      | Sequence No. 6790 |
| Volume: 1,074,350                                |                      | MADT: 34,656         |                   |
| Weekday MADT: 36,998                             |                      | Weekend MADT: 29,520 |                   |

Note: 'Weekday' defined as Monday-Friday, 'Weekend' defined as Saturday-Sunday