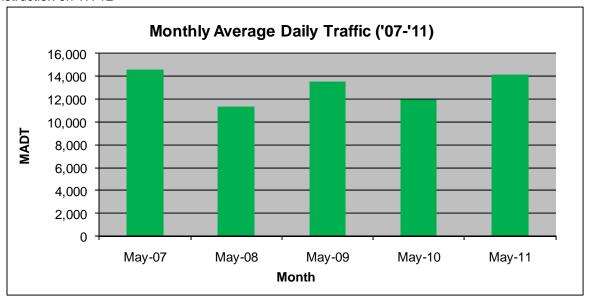

## MONTHLY REPORT, STATION NO. 351 (ATR) MAY 2011

| Station Measurement: VOLUME           |                      |                            |                   |
|---------------------------------------|----------------------|----------------------------|-------------------|
| Route: TH 12                          | Route Direction: E/W |                            | Lanes: 2          |
| County: Hennep                        | in                   | Closest City: Independence |                   |
| Location: W OF CSAH92 IN INDEPENDENCE |                      |                            |                   |
| Ref Post: 142+00.839                  | True Mile: 142.285   |                            | Sequence No. 6789 |
| Volume: 439,445                       |                      | MADT: 14,176               |                   |
| Weekday MADT: 15,548                  |                      | Weekend MADT: 11,076       |                   |