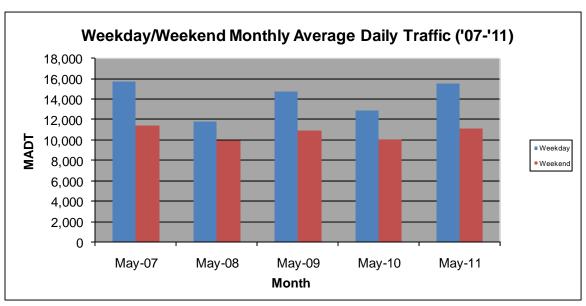

## MONTHLY REPORT, STATION NO. 351 (ATR) MAY 2011

| Station Measurement: VOLUME           |                      |                            |                   |
|---------------------------------------|----------------------|----------------------------|-------------------|
| Route: TH 12                          | Route Direction: E/W |                            | Lanes: 2          |
| County: Hennep                        | in                   | Closest City: Independence |                   |
| Location: W OF CSAH92 IN INDEPENDENCE |                      |                            |                   |
| Ref Post: 142+00.839                  | True Mile: 142.285   |                            | Sequence No. 6789 |
| Volume: 439,445                       |                      | MADT: 14,176               |                   |
| Weekday MADT: 15,548                  |                      | Weekend MADT: 11,076       |                   |

Note: Decrease in traffic April to November 2008, September/October 2009, and April/May 2010 due to construction on TH 12

Note: 'Weekday' defined as Monday-Friday, 'Weekend' defined as Saturday-Sunday