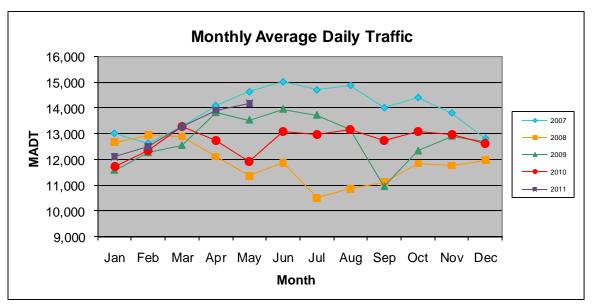

Note: Decrease in traffic April to November 2008, September/October 2009, and April/May 2010 due to construction on TH 12

Note: 'Weekday' defined as Monday-Friday, 'Weekend' defined as Saturday-Sunday