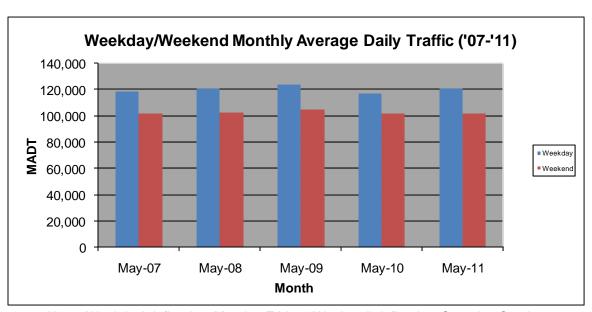

## MONTHLY REPORT, STATION NO. 342 (ATR) MAY 2011

| Station Measurement: VOLUME                     |                      |                           |                   |
|-------------------------------------------------|----------------------|---------------------------|-------------------|
| Route: I-94                                     | Route Direction: E/W |                           | Lanes: 6          |
| County: Hennep                                  | in                   | Closest City: Maple Grove |                   |
| Location: S OF CR30 (93RD AVE N) IN MAPLE GROVE |                      |                           |                   |
| Ref Post: 214+00.030                            | True Mile: 214.71    |                           | Sequence No. 9859 |
| Volume: 3,551,151                               |                      | MADT: 114,553             |                   |
| Weekday MADT: 120,536                           |                      | Weekend MADT: 101,646     |                   |

Note: Decrease in traffic May to July 2010 due to construction on I-94

Note: 'Weekday' defined as Monday-Friday, 'Weekend' defined as Saturday-Sunday