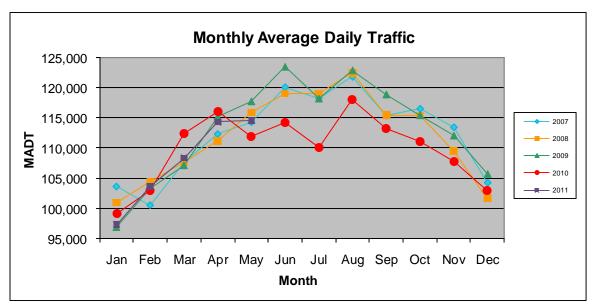

Note: Decrease in traffic May to July 2010 due to construction on I-94

Note: 'Weekday' defined as Monday-Friday, 'Weekend' defined as Saturday-Sunday