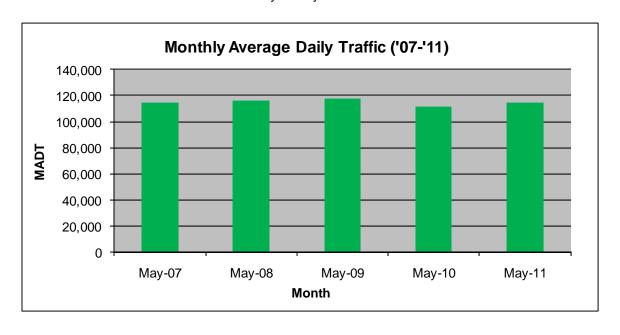

## MONTHLY REPORT, STATION NO. 342 (ATR) MAY 2011

| Station Measurement: VOLUME                     |                      |                           |                   |
|-------------------------------------------------|----------------------|---------------------------|-------------------|
| Route: I-94                                     | Route Direction: E/W |                           | Lanes: 6          |
| County: Hennep                                  | in                   | Closest City: Maple Grove |                   |
| Location: S OF CR30 (93RD AVE N) IN MAPLE GROVE |                      |                           |                   |
| Ref Post: 214+00.030                            | True Mile: 214.71    |                           | Sequence No. 9859 |
| Volume: 3,551,151                               |                      | MADT: 114,553             |                   |
| Weekday MADT: 120,536                           |                      | Weekend MADT: 101,646     |                   |