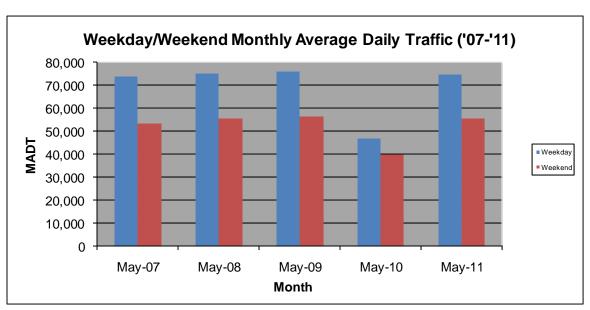

Note: Decrease in traffic April 2008 due to construction on I-694 and I-35W... Decrease in traffic April to October 2010 due to construction on I-694

Note: 'Weekday' defined as Monday-Friday, 'Weekend' defined as Saturday-Sunday