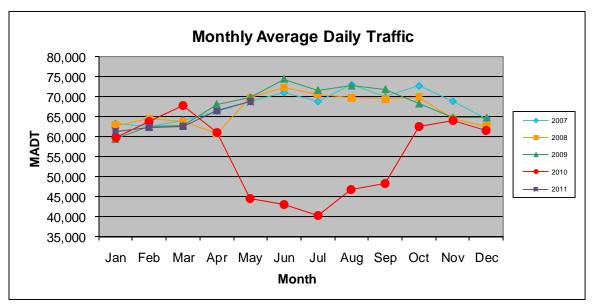

Note: Decrease in traffic April 2008 due to construction on I-694 and I-35W... Decrease in traffic April to October 2010 due to construction on I-694

Note: 'Weekday' defined as Monday-Friday, 'Weekend' defined as Saturday-Sunday