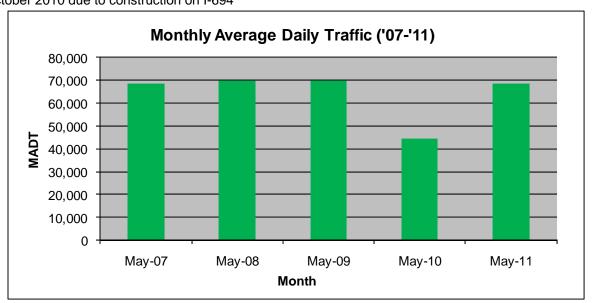

Note: Decrease in traffic April 2008 due to construction on I-694 and I-35W... Decrease in traffic April to October 2010 due to construction on I-694

Note: 'Weekday' defined as Monday-Friday, 'Weekend' defined as Saturday-Sunday