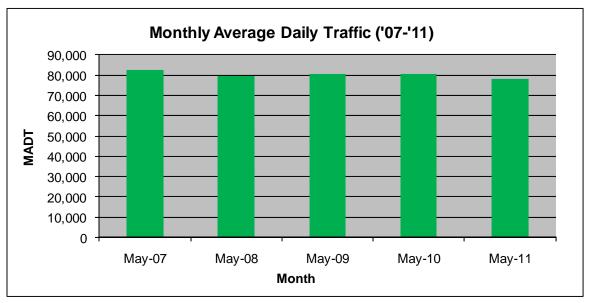

## MONTHLY REPORT, STATION NO. 336 (ATR) MAY 2011

| Station Measurement: VOLUME                   |                      |                      |                   |
|-----------------------------------------------|----------------------|----------------------|-------------------|
| Route: I-35E                                  | Route Direction: N/S |                      | Lanes: 6          |
| County: Dakota                                |                      | Closest City: Eagan  |                   |
| Location: N OF MSAS102 (DEERWOOD DR) IN EAGAN |                      |                      |                   |
| Ref Post: 095+00.422                          | True Mile: 95.48     |                      | Sequence No. 9854 |
| Volume: 2,427,580                             |                      | MADT: 78,309         |                   |
| Weekday MADT: 86,058                          |                      | Weekend MADT: 60,968 |                   |