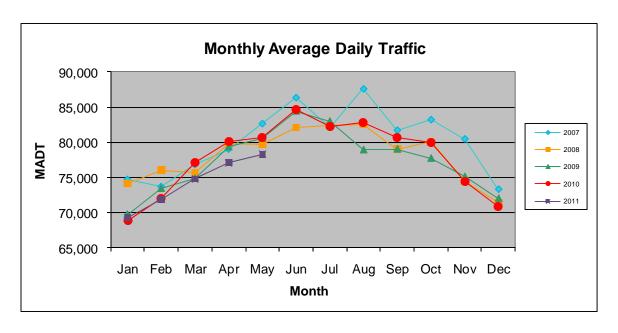

## MONTHLY REPORT, STATION NO. 336 (ATR) MAY 2011

| Station Measurement: VOLUME                   |                      |                      |                   |
|-----------------------------------------------|----------------------|----------------------|-------------------|
| Route: I-35E                                  | Route Direction: N/S |                      | Lanes: 6          |
| County: Dakota                                |                      | Closest City: Eagan  |                   |
| Location: N OF MSAS102 (DEERWOOD DR) IN EAGAN |                      |                      |                   |
| Ref Post: 095+00.422                          | True Mile: 95.48     |                      | Sequence No. 9854 |
| Volume: 2,427,580                             |                      | MADT: 78,309         |                   |
| Weekday MADT: 86,058                          |                      | Weekend MADT: 60,968 |                   |