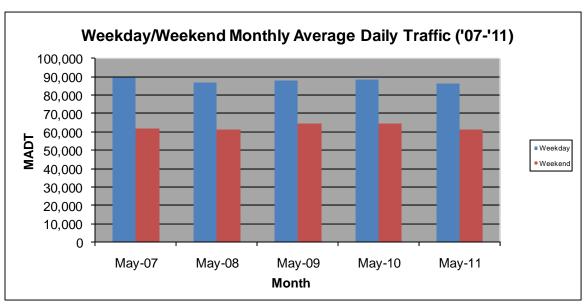

## MONTHLY REPORT, STATION NO. 336 (ATR) MAY 2011

| Station Measurement: VOLUME                   |                      |                      |                   |
|-----------------------------------------------|----------------------|----------------------|-------------------|
| Route: I-35E                                  | Route Direction: N/S |                      | Lanes: 6          |
| County: Dakota                                |                      | Closest City: Eagan  |                   |
| Location: N OF MSAS102 (DEERWOOD DR) IN EAGAN |                      |                      |                   |
| Ref Post: 095+00.422                          | True Mile: 95.48     |                      | Sequence No. 9854 |
| Volume: 2,427,580                             |                      | MADT: 78,309         |                   |
| Weekday MADT: 86,058                          |                      | Weekend MADT: 60,968 |                   |

Note: 'Weekday' defined as Monday-Friday, 'Weekend' defined as Saturday-Sunday