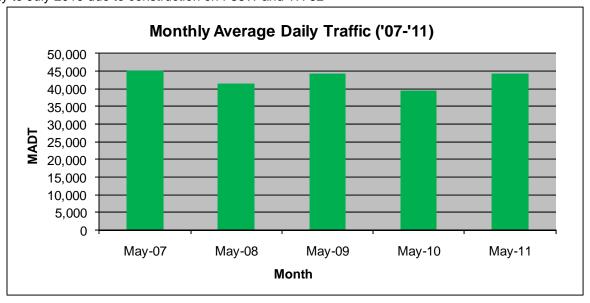

## MONTHLY REPORT, STATION NO. 335 (ATR) MAY 2011

| Station Measurement: VOLUME/SPEED/CLASS       |                      |                      |                   |
|-----------------------------------------------|----------------------|----------------------|-------------------|
| Route: I-35W                                  | Route Direction: N/S |                      | Lanes: 4          |
| County: Anoka                                 |                      | Closest City: Blaine |                   |
| Location: W OF CR53 (SUNSET AVE NE) IN BLAINE |                      |                      |                   |
| Ref Post: 033+00.752                          | True Mile: 33.787    |                      | Sequence No. 9853 |
| Volume: 1,372,644                             |                      | MADT: 44,279         |                   |
| Weekday MADT: 47,404                          |                      | Weekend MADT: 37,100 |                   |