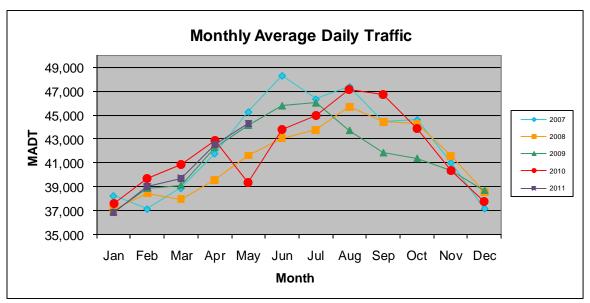

Note: Decrease in traffic 2008-2009 due to I-35W bridge collapse and construction  $\dots$  Decrease in traffic May to July 2010 due to construction on I-35W and TH 62

Note: 'Weekday' defined as Monday-Friday, 'Weekend' defined as Saturday-Sunday