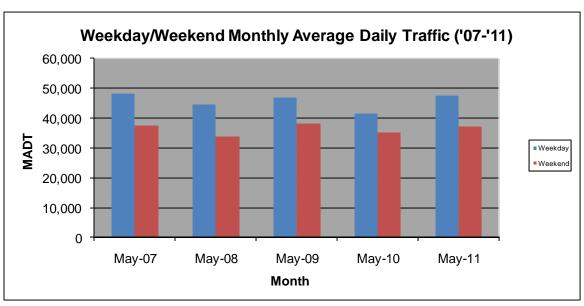

## MONTHLY REPORT, STATION NO. 335 (ATR) MAY 2011

| Station Measurement: VOLUME/SPEED/CLASS       |                      |                      |                   |
|-----------------------------------------------|----------------------|----------------------|-------------------|
| Route: I-35W                                  | Route Direction: N/S |                      | Lanes: 4          |
| County: Anoka                                 |                      | Closest City: Blaine |                   |
| Location: W OF CR53 (SUNSET AVE NE) IN BLAINE |                      |                      |                   |
| Ref Post: 033+00.752                          | True Mile: 33.787    |                      | Sequence No. 9853 |
| Volume: 1,372,644                             |                      | MADT: 44,279         |                   |
| Weekday MADT: 47,404                          |                      | Weekend MADT: 37,100 |                   |