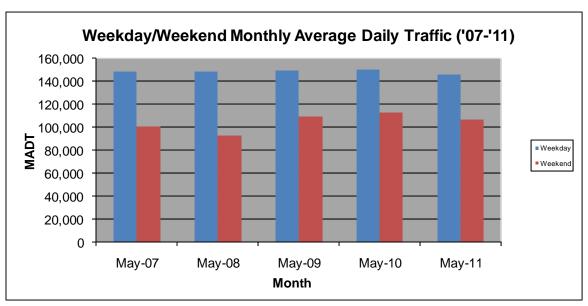

## MONTHLY REPORT, STATION NO. 326 (ATR) MAY 2011

| Station Measurement: VOLUME         |                      |                           |                   |
|-------------------------------------|----------------------|---------------------------|-------------------|
| Route: I-394                        | Route Direction: E/W |                           | Lanes: 6          |
| County: Hennep                      | in                   | Closest City: Minneapolis |                   |
| Location: E OF TH100 IN MINNEAPOLIS |                      |                           |                   |
| Ref Post: 007+00.250                | True Mile: 7.25      |                           | Sequence No. 9850 |
| Volume: 4,146,065                   |                      | MADT: 133,744             |                   |
| Weekday MADT: 145,970               |                      | Weekend MADT: 106,656     |                   |

Note: Decrease in traffic June/July 2007 due to construction on I-394

Note: 'Weekday' defined as Monday-Friday, 'Weekend' defined as Saturday-Sunday