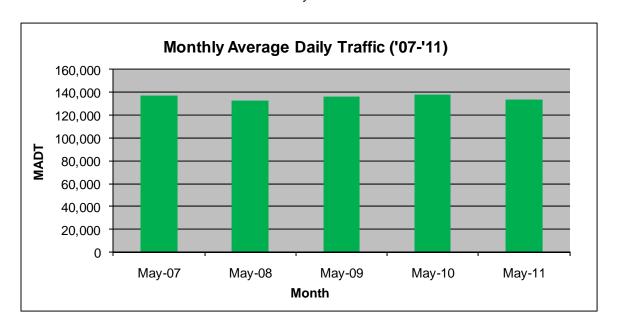

## MONTHLY REPORT, STATION NO. 326 (ATR) MAY 2011

| Station Measurement: VOLUME         |                      |                           |                   |
|-------------------------------------|----------------------|---------------------------|-------------------|
| Route: I-394                        | Route Direction: E/W |                           | Lanes: 6          |
| County: Hennep                      | in                   | Closest City: Minneapolis |                   |
| Location: E OF TH100 IN MINNEAPOLIS |                      |                           |                   |
| Ref Post: 007+00.250                | True Mile: 7.25      |                           | Sequence No. 9850 |
| Volume: 4,146,065                   |                      | MADT: 133,744             |                   |
| Weekday MADT: 145,970               |                      | Weekend MADT: 106,656     |                   |