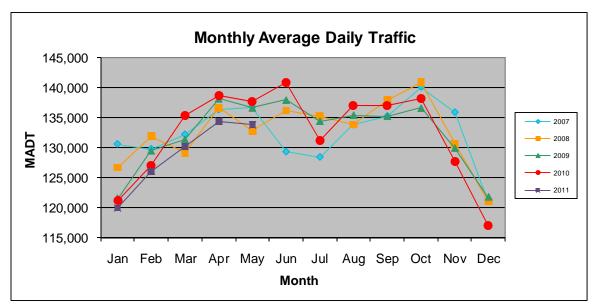

Note: Decrease in traffic June/July 2007 due to construction on I-394

Note: 'Weekday' defined as Monday-Friday, 'Weekend' defined as Saturday-Sunday