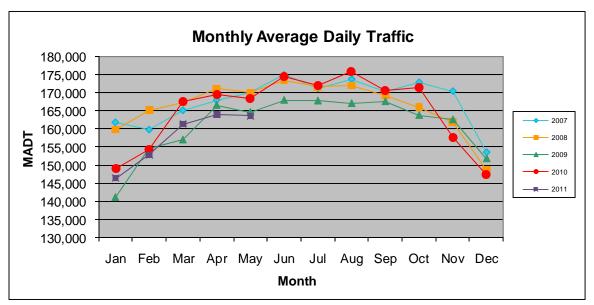

Note: Decrease in traffic October to November 2008 and January to August 2009 due to construction on I-494

Note: 'Weekday' defined as Monday-Friday, 'Weekend' defined as Saturday-Sunday