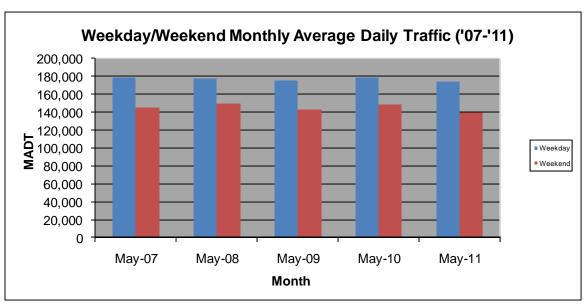

## MONTHLY REPORT, STATION NO. 321 (ATR) MAY 2011

| Station Measurement: VOLUME         |                      |                           |                   |
|-------------------------------------|----------------------|---------------------------|-------------------|
| Route: I-494                        | Route Direction: E/W |                           | Lanes: 6          |
| County: Hennep                      | in                   | Closest City: Bloomington |                   |
| Location: W OF I-35W IN BLOOMINGTON |                      |                           |                   |
| Ref Post: 005+00.600                | True Mile: 5.605     |                           | Sequence No. 9846 |
| Volume: 5,070,859                   |                      | MADT: 163,576             |                   |
| Weekday MADT: 174,330               |                      | Weekend MADT: 139,762     |                   |