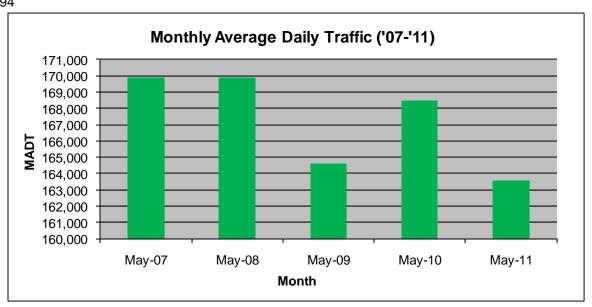

## MONTHLY REPORT, STATION NO. 321 (ATR) MAY 2011

| Station Measurement: VOLUME         |                      |                           |                   |
|-------------------------------------|----------------------|---------------------------|-------------------|
| Route: I-494                        | Route Direction: E/W |                           | Lanes: 6          |
| County: Hennep                      | in                   | Closest City: Bloomington |                   |
| Location: W OF I-35W IN BLOOMINGTON |                      |                           |                   |
| Ref Post: 005+00.600                | True Mile: 5.605     |                           | Sequence No. 9846 |
| Volume: 5,070,859                   |                      | MADT: 163,576             |                   |
| Weekday MADT: 174,330               |                      | Weekend MADT: 139,762     |                   |