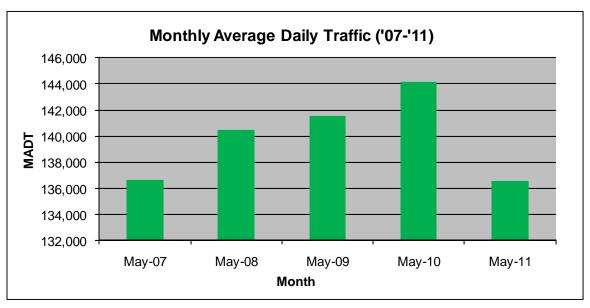

## MONTHLY REPORT, STATION NO. 303 (ATR) MAY 2011

| S                                                   | tation Measure       | ement: VOLUM          | E                 |
|-----------------------------------------------------|----------------------|-----------------------|-------------------|
| Route: I-35E                                        | Route Direction: N/S |                       | Lanes: 6          |
| County: Ramsey                                      |                      | Closest City: St Paul |                   |
| Location: S OF MSAS109 (E ARLINGTON AVE) IN ST PAUL |                      |                       |                   |
| Ref Post: 109+00.835                                | True Mile: 109.893   |                       | Sequence No. 9836 |
| Volume: 4,232,715                                   |                      | MADT: 136,539         |                   |
| Weekday MADT: 147,338                               |                      | Weekend MADT: 112,630 |                   |