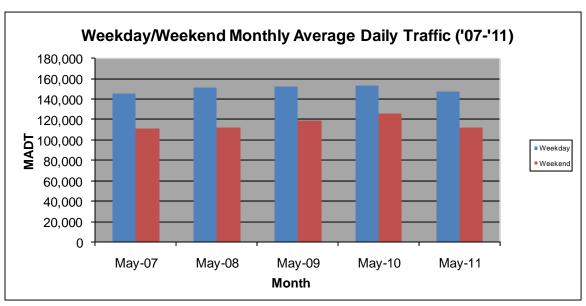

## MONTHLY REPORT, STATION NO. 303 (ATR) MAY 2011

| S                                                   | tation Measure       | ement: VOLUM          | E                 |
|-----------------------------------------------------|----------------------|-----------------------|-------------------|
| Route: I-35E                                        | Route Direction: N/S |                       | Lanes: 6          |
| County: Ramsey                                      |                      | Closest City: St Paul |                   |
| Location: S OF MSAS109 (E ARLINGTON AVE) IN ST PAUL |                      |                       |                   |
| Ref Post: 109+00.835                                | True Mile: 109.893   |                       | Sequence No. 9836 |
| Volume: 4,232,715                                   |                      | MADT: 136,539         |                   |
| Weekday MADT: 147,338                               |                      | Weekend MADT: 112,630 |                   |

Note: 'Weekday' defined as Monday-Friday, 'Weekend' defined as Saturday-Sunday