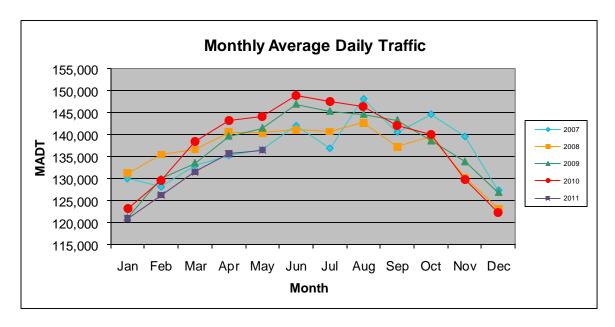

## MONTHLY REPORT, STATION NO. 303 (ATR) MAY 2011

| S                                                   | tation Measure       | ement: VOLUM          | E                 |
|-----------------------------------------------------|----------------------|-----------------------|-------------------|
| Route: I-35E                                        | Route Direction: N/S |                       | Lanes: 6          |
| County: Ramsey                                      |                      | Closest City: St Paul |                   |
| Location: S OF MSAS109 (E ARLINGTON AVE) IN ST PAUL |                      |                       |                   |
| Ref Post: 109+00.835                                | True Mile: 109.893   |                       | Sequence No. 9836 |
| Volume: 4,232,715                                   |                      | MADT: 136,539         |                   |
| Weekday MADT: 147,338                               |                      | Weekend MADT: 112,630 |                   |