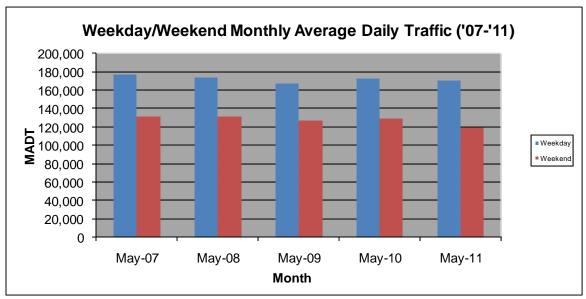

## MONTHLY REPORT, STATION NO. 301 (ATR) MAY 2011

| Station Measurement: VOLUME             |                      |                       |                   |
|-----------------------------------------|----------------------|-----------------------|-------------------|
| Route: I-94                             | Route Direction: E/W |                       | Lanes: 8          |
| County: Ramsey                          | /                    | Closest City: St Paul |                   |
| Location: W OF N VICTORIA ST IN ST PAUL |                      |                       |                   |
| Ref Post: 239+00.922                    | True Mile: 240.541   |                       | Sequence No. 9834 |
| Volume: 4,791,947                       |                      | MADT: 154,579         |                   |
| Weekday MADT: 170,178                   |                      | Weekend MADT: 119,704 |                   |