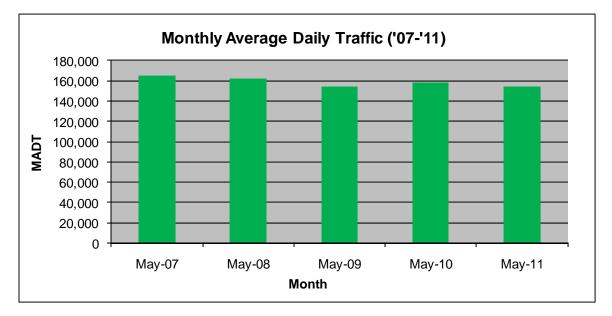

## MONTHLY REPORT, STATION NO. 301 (ATR) MAY 2011

| Station Measurement: VOLUME             |                      |                       |                   |
|-----------------------------------------|----------------------|-----------------------|-------------------|
| Route: I-94                             | Route Direction: E/W |                       | Lanes: 8          |
| County: Ramsey                          | /                    | Closest City: St Paul |                   |
| Location: W OF N VICTORIA ST IN ST PAUL |                      |                       |                   |
| Ref Post: 239+00.922                    | True Mile: 240.541   |                       | Sequence No. 9834 |
| Volume: 4,791,947                       |                      | MADT: 154,579         |                   |
| Weekday MADT: 170,178                   |                      | Weekend MADT: 119,704 |                   |