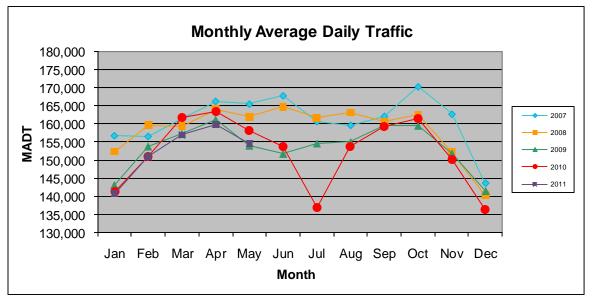

Note: Decrease in traffic July 2010 due to construction on I-94

Note: 'Weekday' defined as Monday-Friday, 'Weekend' defined as Saturday-Sunday