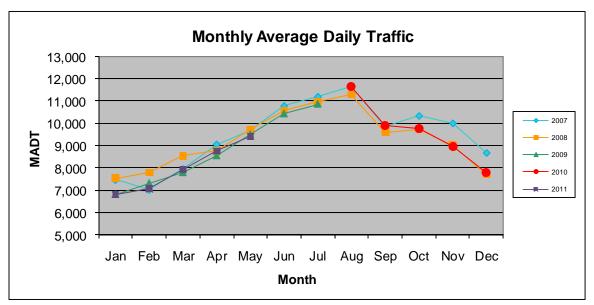

## MONTHLY REPORT, STATION NO. 227 (ATR) MAY 2011

| Station Measurement: VOLUME/SPEED/CLASS |                      |                     |                          |  |
|-----------------------------------------|----------------------|---------------------|--------------------------|--|
| Route: I-90                             | Route Direction: E/W |                     | Lanes: 4                 |  |
| County: Freebor                         | County: Freeborn     |                     | Closest City: Albert Lea |  |
| Location: SW OF TH13, W OF ALBERT LEA   |                      |                     |                          |  |
| Ref Post: 153+00.700                    | True Mile: 152.36    |                     | Sequence No. 9833        |  |
| Volume: 291,421                         |                      | MADT: 9,401         |                          |  |
| Weekday MADT: 9,534                     |                      | Weekend MADT: 9,148 |                          |  |

Note: No data August 2009 to July 2010 due to sensors destroyed by construction

Note: 'Weekday' defined as Monday-Friday, 'Weekend' defined as Saturday-Sunday