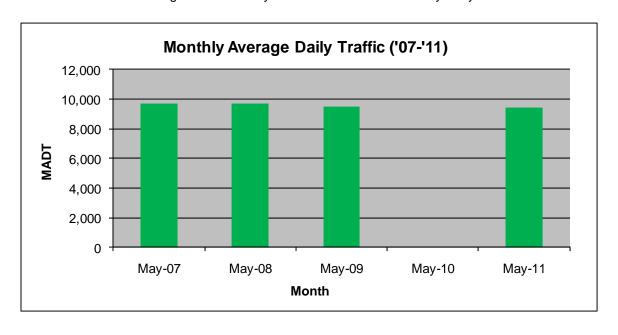

## MONTHLY REPORT, STATION NO. 227 (ATR) MAY 2011

| Station Measurement: VOLUME/SPEED/CLASS |                      |                     |                          |  |
|-----------------------------------------|----------------------|---------------------|--------------------------|--|
| Route: I-90                             | Route Direction: E/W |                     | Lanes: 4                 |  |
| County: Freebor                         | County: Freeborn     |                     | Closest City: Albert Lea |  |
| Location: SW OF TH13, W OF ALBERT LEA   |                      |                     |                          |  |
| Ref Post: 153+00.700                    | True Mile: 152.36    |                     | Sequence No. 9833        |  |
| Volume: 291,421                         |                      | MADT: 9,401         |                          |  |
| Weekday MADT: 9,534                     |                      | Weekend MADT: 9,148 |                          |  |

Note: No data August 2009 to July 2010 due to sensors destroyed by construction

Note: 'Weekday' defined as Monday-Friday, 'Weekend' defined as Saturday-Sunday