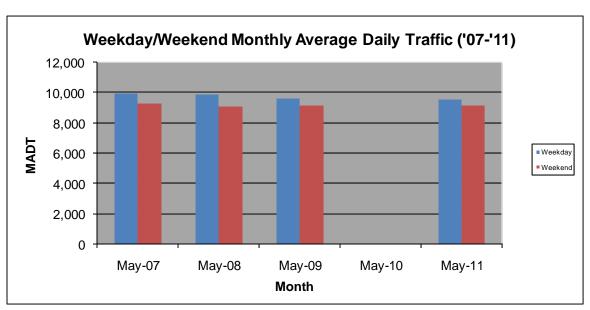

## MONTHLY REPORT, STATION NO. 227 (ATR) MAY 2011

| Station Measurement: VOLUME/SPEED/CLASS |                      |                     |                          |  |
|-----------------------------------------|----------------------|---------------------|--------------------------|--|
| Route: I-90                             | Route Direction: E/W |                     | Lanes: 4                 |  |
| County: Freebor                         | County: Freeborn     |                     | Closest City: Albert Lea |  |
| Location: SW OF TH13, W OF ALBERT LEA   |                      |                     |                          |  |
| Ref Post: 153+00.700                    | True Mile: 152.36    |                     | Sequence No. 9833        |  |
| Volume: 291,421                         |                      | MADT: 9,401         |                          |  |
| Weekday MADT: 9,534                     |                      | Weekend MADT: 9,148 |                          |  |

Note: No data August 2009 to July 2010 due to sensors destroyed by construction

Note: 'Weekday' defined as Monday-Friday, 'Weekend' defined as Saturday-Sunday