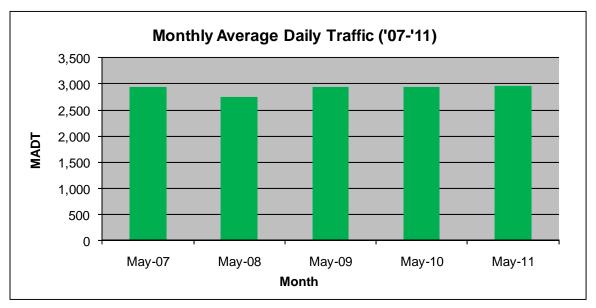

## MONTHLY REPORT, STATION NO. 225 (ATR) MAY 2011

| Station Measurement: VOLUME/SPEED/CLASS      |                      |                           |                   |
|----------------------------------------------|----------------------|---------------------------|-------------------|
| Route: TH 210                                | Route Direction: E/W |                           | Lanes: 2          |
| County: Ottertai                             | il                   | Closest City: Battle Lake |                   |
| Location: 2 MI W OF CSAH47, W OF BATTLE LAKE |                      |                           |                   |
| Ref Post: 041+00.748                         | True Mile: 41.615    |                           | Sequence No. 6735 |
| Volume: 91,823                               |                      | MADT: 2,962               |                   |
| Weekday MADT: 3,092                          |                      | Weekend MADT: 2,682       |                   |