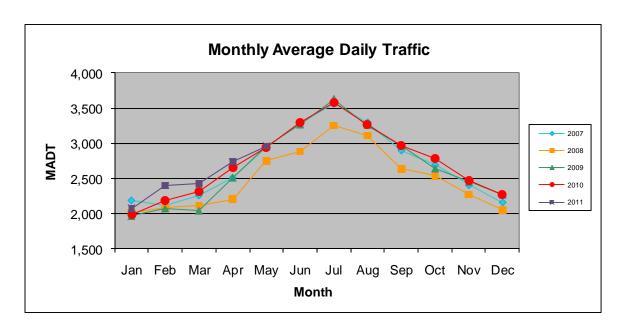

## MONTHLY REPORT, STATION NO. 225 (ATR) MAY 2011

| Station Measurement: VOLUME/SPEED/CLASS      |                      |                           |                   |
|----------------------------------------------|----------------------|---------------------------|-------------------|
| Route: TH 210                                | Route Direction: E/W |                           | Lanes: 2          |
| County: Ottertai                             | il                   | Closest City: Battle Lake |                   |
| Location: 2 MI W OF CSAH47, W OF BATTLE LAKE |                      |                           |                   |
| Ref Post: 041+00.748                         | True Mile: 41.615    |                           | Sequence No. 6735 |
| Volume: 91,823                               |                      | MADT: 2,962               |                   |
| Weekday MADT: 3,092                          |                      | Weekend MADT: 2,682       |                   |