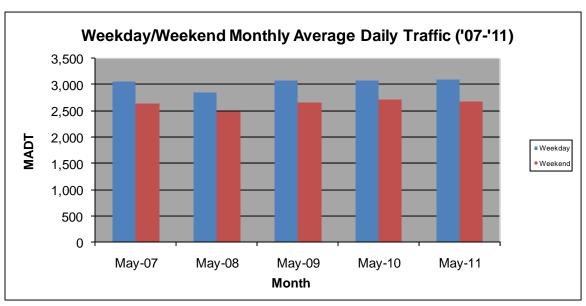

## MONTHLY REPORT, STATION NO. 225 (ATR) MAY 2011

| Station Measurement: VOLUME/SPEED/CLASS      |                      |                           |                   |
|----------------------------------------------|----------------------|---------------------------|-------------------|
| Route: TH 210                                | Route Direction: E/W |                           | Lanes: 2          |
| County: Ottertai                             | il                   | Closest City: Battle Lake |                   |
| Location: 2 MI W OF CSAH47, W OF BATTLE LAKE |                      |                           |                   |
| Ref Post: 041+00.748                         | True Mile: 41.615    |                           | Sequence No. 6735 |
| Volume: 91,823                               |                      | MADT: 2,962               |                   |
| Weekday MADT: 3,092                          |                      | Weekend MADT: 2,682       |                   |

Note: 'Weekday' defined as Monday-Friday, 'Weekend' defined as Saturday-Sunday