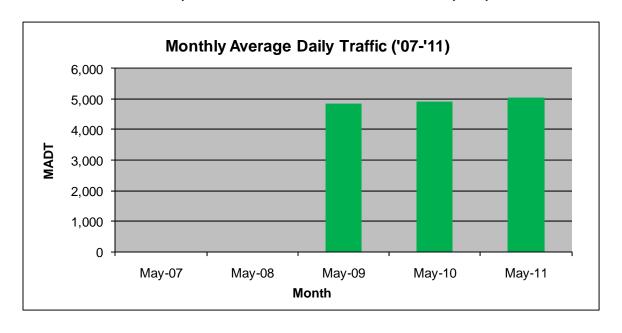

## MONTHLY REPORT, STATION NO. 223 (ATR) MAY 2011

| Station Measurement: VOLUME/SPEED/CLASS |                      |                      |                   |
|-----------------------------------------|----------------------|----------------------|-------------------|
| Route: TH 371                           | Route Direction: N/S |                      | Lanes: 2          |
| County: Cass                            |                      | Closest City: Walker |                   |
| Location: 1 MI S OF TH200, SE OF WALKER |                      |                      |                   |
| Ref Post: 085+00.636                    | True Mile: 79.984    |                      | Sequence No. 6772 |
| Volume: 156,344                         |                      | MADT: 5,043          |                   |
| Weekday MADT: 5,138                     |                      | Weekend MADT: 4,898  |                   |

Note: No data January 2007 to October 2008 due to sensors destroyed by construction

Note: 'Weekday' defined as Monday-Friday, 'Weekend' defined as Saturday-Sunday