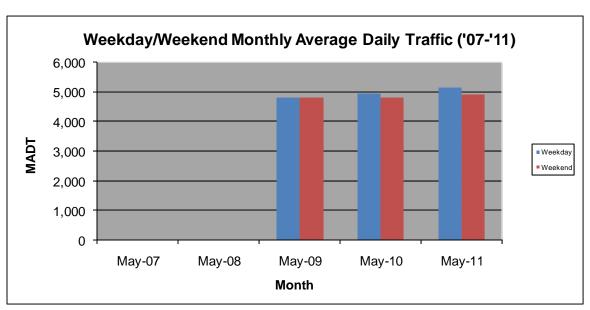

## MONTHLY REPORT, STATION NO. 223 (ATR) MAY 2011

| Station Measurement: VOLUME/SPEED/CLASS |                      |                      |                   |
|-----------------------------------------|----------------------|----------------------|-------------------|
| Route: TH 371                           | Route Direction: N/S |                      | Lanes: 2          |
| County: Cass                            |                      | Closest City: Walker |                   |
| Location: 1 MI S OF TH200, SE OF WALKER |                      |                      |                   |
| Ref Post: 085+00.636                    | True Mile: 79.984    |                      | Sequence No. 6772 |
| Volume: 156,344                         |                      | MADT: 5,043          |                   |
| Weekday MADT: 5,138                     |                      | Weekend MADT: 4,898  |                   |

Note: No data January 2007 to October 2008 due to sensors destroyed by construction

Note: 'Weekday' defined as Monday-Friday, 'Weekend' defined as Saturday-Sunday