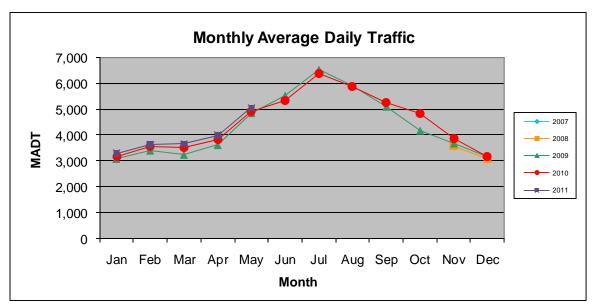

## MONTHLY REPORT, STATION NO. 223 (ATR) MAY 2011

| Station Measurement: VOLUME/SPEED/CLASS |                      |                      |                   |
|-----------------------------------------|----------------------|----------------------|-------------------|
| Route: TH 371                           | Route Direction: N/S |                      | Lanes: 2          |
| County: Cass                            |                      | Closest City: Walker |                   |
| Location: 1 MI S OF TH200, SE OF WALKER |                      |                      |                   |
| Ref Post: 085+00.636                    | True Mile: 79.984    |                      | Sequence No. 6772 |
| Volume: 156,344                         |                      | MADT: 5,043          |                   |
| Weekday MADT: 5,138                     |                      | Weekend MADT: 4,898  |                   |

Note: No data January 2007 to October 2008 due to sensors destroyed by construction

Note: 'Weekday' defined as Monday-Friday, 'Weekend' defined as Saturday-Sunday