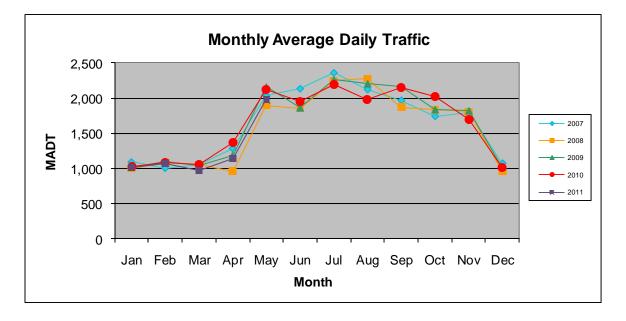

## MONTHLY REPORT, STATION NO. 222 (ATR) MAY 2011

| Station Measurement: VOLUME/SPEED        |                      |                     |                     |  |
|------------------------------------------|----------------------|---------------------|---------------------|--|
| Route: TH 65                             | Route Direction: N/S |                     | Lanes: 2            |  |
| County: Aitkin                           | Clo                  |                     | osest City: McGrath |  |
| Location: .6 MI N OF CSAH2, N OF MCGRATH |                      |                     |                     |  |
| Ref Post: 097+00.725                     | True Mile: 100.432   |                     | Sequence No. 6767   |  |
| Volume: 61,323                           |                      | MADT: 1,978         |                     |  |
| Weekday MADT: 1,856                      |                      | Weekend MADT: 2,256 |                     |  |