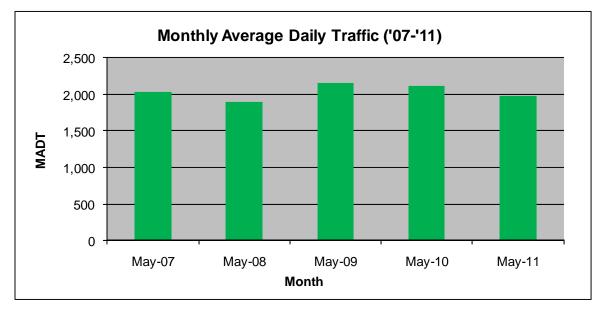

## MONTHLY REPORT, STATION NO. 222 (ATR) MAY 2011

| Station Measurement: VOLUME/SPEED        |                      |                     |                     |  |
|------------------------------------------|----------------------|---------------------|---------------------|--|
| Route: TH 65                             | Route Direction: N/S |                     | Lanes: 2            |  |
| County: Aitkin                           | Clo                  |                     | osest City: McGrath |  |
| Location: .6 MI N OF CSAH2, N OF MCGRATH |                      |                     |                     |  |
| Ref Post: 097+00.725                     | True Mile: 100.432   |                     | Sequence No. 6767   |  |
| Volume: 61,323                           |                      | MADT: 1,978         |                     |  |
| Weekday MADT: 1,856                      |                      | Weekend MADT: 2,256 |                     |  |