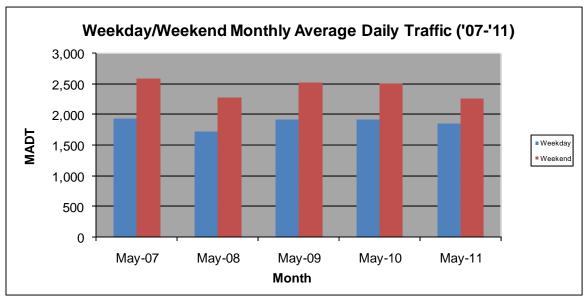

## MONTHLY REPORT, STATION NO. 222 (ATR) MAY 2011

| Station Measurement: VOLUME/SPEED        |                      |                     |                     |  |
|------------------------------------------|----------------------|---------------------|---------------------|--|
| Route: TH 65                             | Route Direction: N/S |                     | Lanes: 2            |  |
| County: Aitkin                           | Clo                  |                     | osest City: McGrath |  |
| Location: .6 MI N OF CSAH2, N OF MCGRATH |                      |                     |                     |  |
| Ref Post: 097+00.725                     | True Mile: 100.432   |                     | Sequence No. 6767   |  |
| Volume: 61,323                           |                      | MADT: 1,978         |                     |  |
| Weekday MADT: 1,856                      |                      | Weekend MADT: 2,256 |                     |  |

Note: 'Weekday' defined as Monday-Friday, 'Weekend' defined as Saturday-Sunday